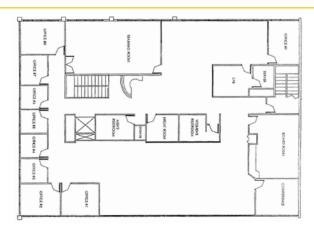

# Cascade Building

855 106th Ave NE Bellevue, WA

## **FEATURES**

FORSUBLEASE

- ♦ 8,118 SF
- \$ \$32.00/SF/Year, Full Service
- Sublease through 10/31/2019
- 9 private offices

- Conference room
- Board room
- Training room
- 28 free downtown parking spaces

## **FLOOR PLAN**





#### FOR DETAILS CONTACT:

BILL COOPER +1 425 453 3221 bill.cooper@colliers.com JOE RILEY +1 206 223 1424 joe.riley@colliers.com COLLIERS INTERNATIONAL +1 206 223 0866 www.colliers.com/seattle





## 855 106th Ave NE Bellevue, WA













#### FOR DETAILS CONTACT:

BILL COOPER +1 425 453 3221 bill.cooper@colliers.com JOE RILEY +1 206 223 1424 joe.riley@colliers.com COLLIERS INTERNATIONAL +1 206 223 0866 www.colliers.com/seattle