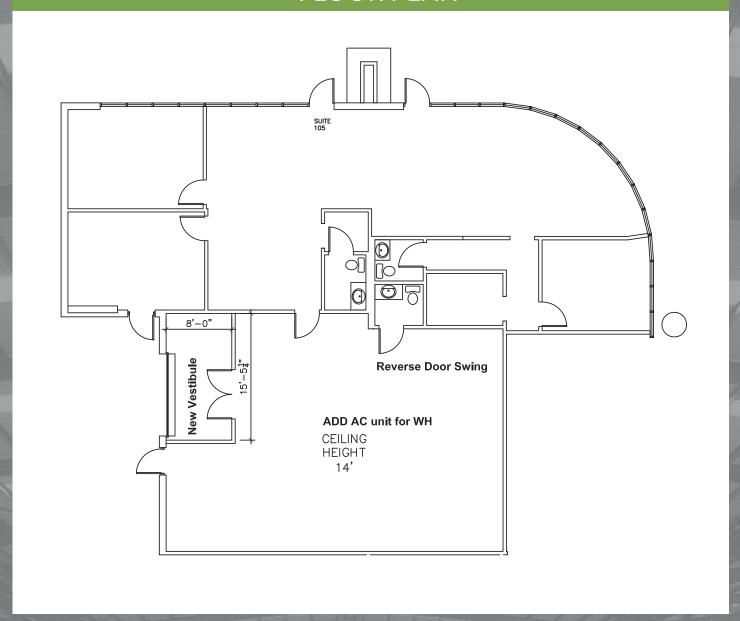

### **FLOOR PLAN**

CONTACT US: MARY CLARE CODD, SIOR maryclare.codd@colliers.com (813) 221-2290

Colliers International Tampa Bay 4830 W. Kennedy Blvd., Suite 300 Tampa, FL 33609

http://www.colliers.com/maryclare.codd

#### **Property Highlights**

Available Space: Total: 3,087 SF

WH (with a/c): 1,287 SF

Office: 1,800 SF

Parking: 5/1,000 SF

Ceiling Height: 9' in office space

14' in WH space

- Suite includes 2 bathrooms and 1 shower room
- The area offers a variety of amenities including hotels, restaurants, shopping and banking within a few minutes drive.
- Pleasant tree-scaped environment with good visibility to Waters Ave., Anderson Rd., and Florida Mining Blvd.
- Day care on site
- Egress to Anderson Rd. from TCW Office Park
- > Frontier FIOS & Spectrum Available