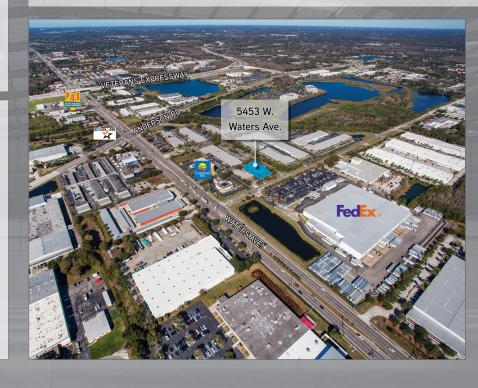

# THOMPSON CENTER WATERS 5453 West Waters Avenue | Tampa, FL

Thompson Center Waters is an *attractive* industrial business park *conveniently located* north of Tampa International Airport, with *easy access* to the Veteran's Expressway, Pinellas County, & Pasco County.