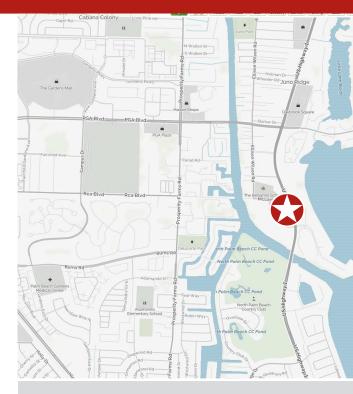

#### LOCATION

The Property is positioned directly on US Highway 1, south of the PGA Boulevard corridor with three main points of access from US Highway 1. Crystal Cove Commons also offers easy access to Interstate 95 and Florida's Turnpike via PGA Boulevard to the north or Northlake Boulevard to the south.