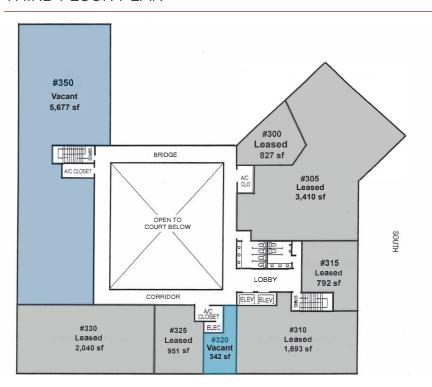

### THIRD FLOOR PLAN

This document/email has been prepared by Colliers International for advertising and general information only. Colliers International makes no guarantees, representations or warranties of any kind, expressed or implied, regarding the information including, but not limited to, warranties of content, accuracy and reliability. Any interested party should undertake their own inquiries as to the accuracy of the information. Colliers International excludes unequivocally all inferred or implied terms, conditions and warranties arising out of this document and excludes all liability for loss and damages arising there from. This publication is the copyrighted property of Colliers International and /or its licensor(s). © 2016. All rights reserved. This communication is not intended to cause or induce breach of an existing listing agreement.

#### **BUILDING AMENITIES**

- > On-site restaurants
- > Surface and garage parking
- > Modern finishes
- > Excellent accessibility
- > Close proximity to Interstate 95
- > Outdoor gathering spaces
- > Ground floor high-end retail
- > Range of offices from 200 SF to 5,677 SF
- > Call for lease rates