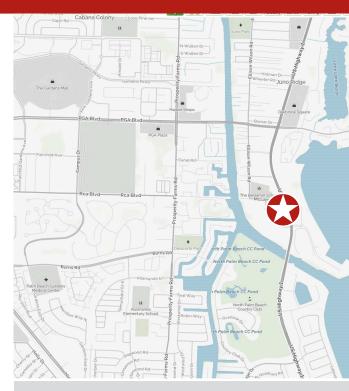

#### LOCATION

The Property is positioned directly on US Highway 1, south of the PGA Boulevard corridor with three main points of access from US Highway 1. Crystal Cove Commons also offers easy access to Interstate 95 and Florida's Turnpike via PGA Boulevard to the north or Northlake Boulevard to the south.