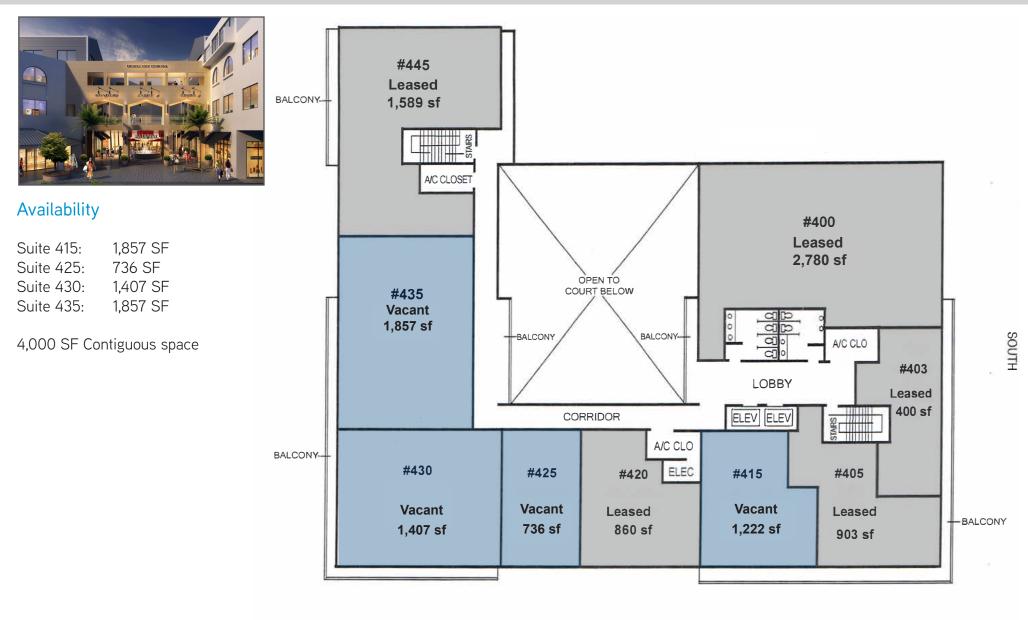

CRYSTAL COVE COMMONS | 1201 S US HIGHWAY 1, NORTH PALM BEACH, FL

WEST

Colliers

All information is furnished from sources deemed reliable. No warranty or representation is made as to the accuracy thereof and it is submitted subject to errors, omissions, change of price, rental or other conditions, prior sale, lease, financing or withdrawal without notice. COLLIERS INTERNATIONAL SOUTH FLORIDA, LLC | COMMERCIAL REAL ESTATE SERVICES | 4500 PGA Boulevard, Suite 110 | Palm Beach Gardens, FL 33418 | Phone: +1 561 804 9678 | www.colliers.com TOM BURST | SENIOR VICE PRESIDENT | DIR: +1 561 346 4705 | tom.burst@colliers.com