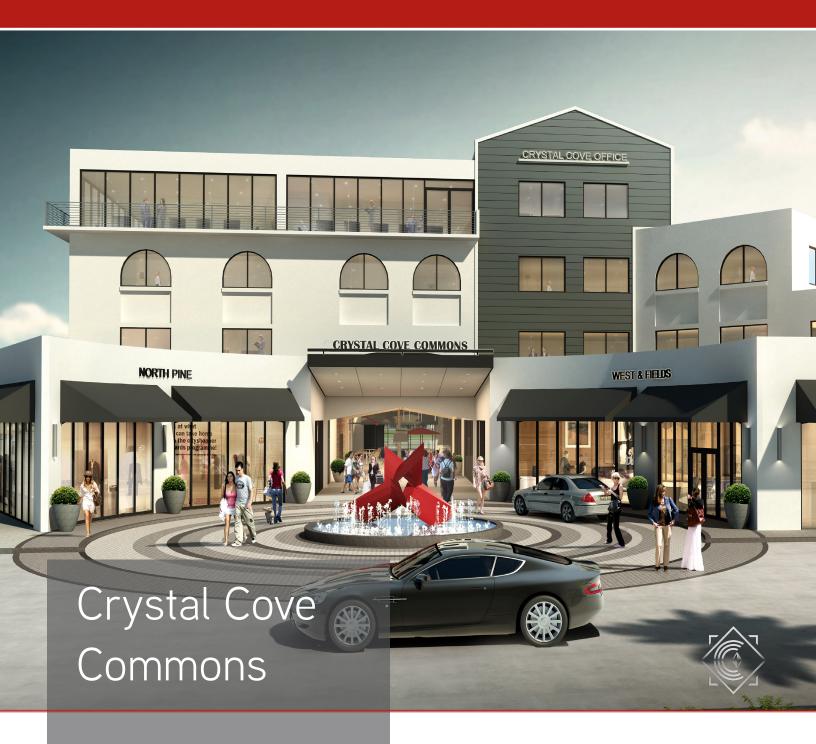

## FOR LEASE > OFFICE SPACE

Crystal Cove Commons is slated to become the new place to be in North Palm Beach. The property has begun a major transformation with capital improvements that will offer contemporary common areas, covered parking and valet service in a pedestrian-friendly environment ideal for tenants and visitors alike.

#### **BUILDING AMENITIES**

- > On-site restaurants
- > Surface and garage parking
- > Modern finishes
- > Excellent accessibility
- > Close proximity to Interstate 95
- > Outdoor gathering spaces
- > Ground floor high-end retail
- > Range of offices from 200 SF to 4,853 SF
- > Call for lease rates