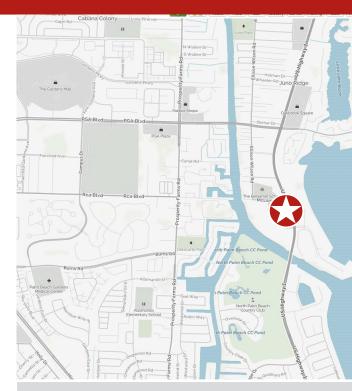

#### LOCATION

The Property is positioned directly on US Highway 1, south of the PGA Boulevard corridor with three main points of access from US Highway 1. Crystal Cove Commons also offers easy access to Interstate 95 and Florida's Turnpike via PGA Boulevard to the north or Northlake Boulevard to the south.