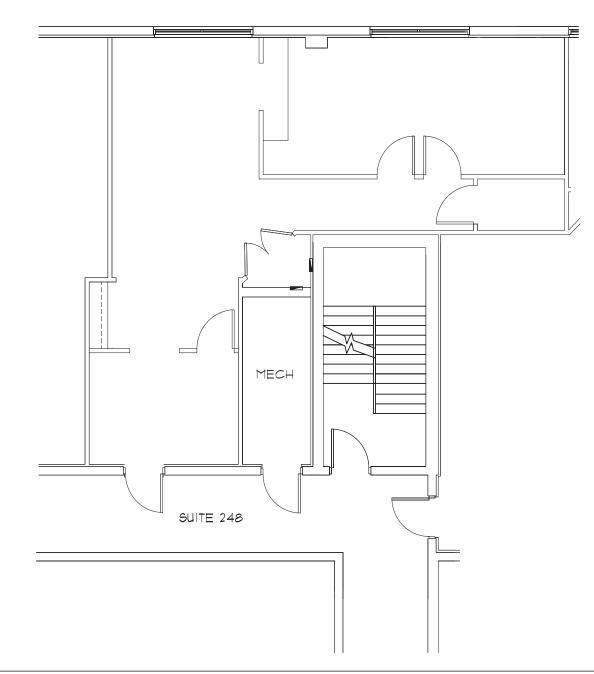

## SUITE 248 FLOOR PLAN

SUITE 248: 1,439 SF

CRYSTAL COVE COMMONS | 1201 S US HIGHWAY 1, NORTH PALM BEACH, FL

All information is furnished from sources deemed reliable. No warranty or representation is made as to the accuracy thereof and it is submitted subject to errors, omissions, change of price, rental or other conditions, prior sale, lease, financing or withdrawal without notice. COLLIERS INTERNATIONAL SOUTH FLORIDA, LLC | COMMERCIAL REAL ESTATE SERVICES | 2385 NW Executive Center Drive, Suite 350 | Boca Raton, FL 33431 | www.colliers.com