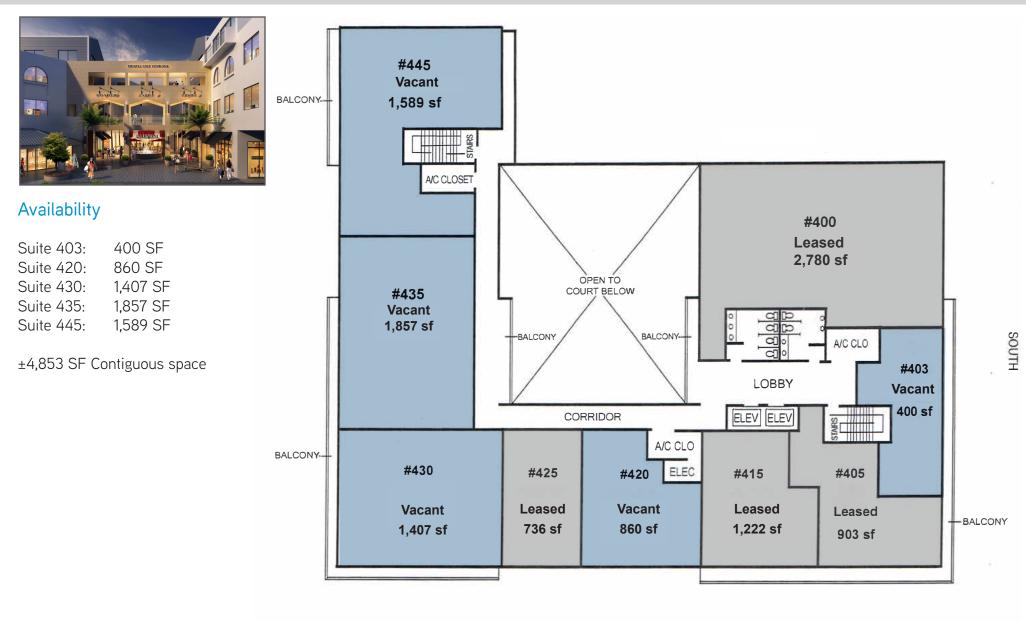

CRYSTAL COVE COMMONS | 1201 S US HIGHWAY 1, NORTH PALM BEACH, FL

WEST

All information is furnished from sources deemed reliable. No warranty or representation is made as to the accuracy thereof and it is submitted subject to errors, omissions, change of price, rental or other conditions, prior sale, lease, financing or withdrawal without notice. COLLIERS INTERNATIONAL SOUTH FLORIDA, LLC | COMMERCIAL REAL ESTATE SERVICES | 4500 PGA Boulevard, Suite 110 | Palm Beach Gardens, FL 33418 | Phone: +1 561 804 9678 | www.colliers.com TOM BURST | SENIOR VICE PRESIDENT | DIR: +1 561 346 4705 | tom.burst@colliers.com