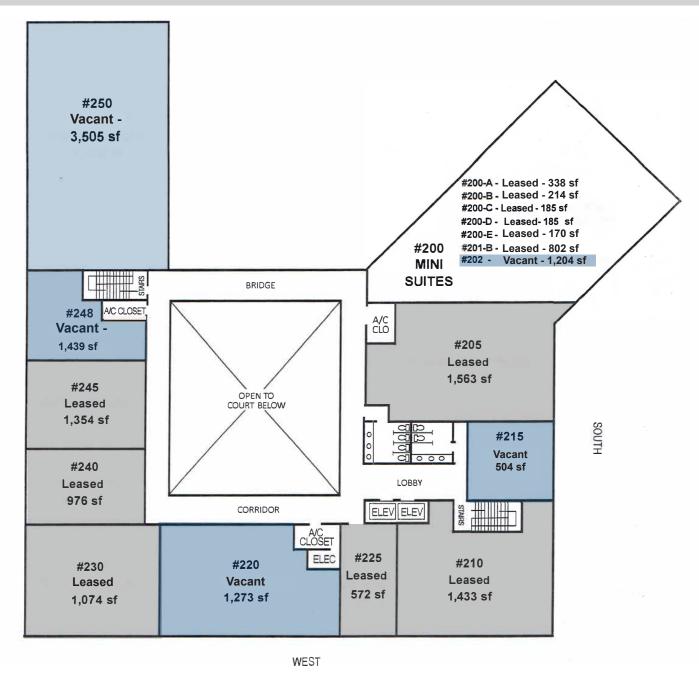

## SECOND FLOOR PLAN

CRYSTAL COVE COMMONS | 1201 S US HIGHWAY 1, NORTH PALM BEACH, FL

Availability

| Suite 202: | 1,204 SF |
|------------|----------|
| Suite 215: | 504 SF   |
| Suite 220: | 1,273 SF |
| Suite 248: | 1,439 SF |
| Suite 250: | 3,505 SF |