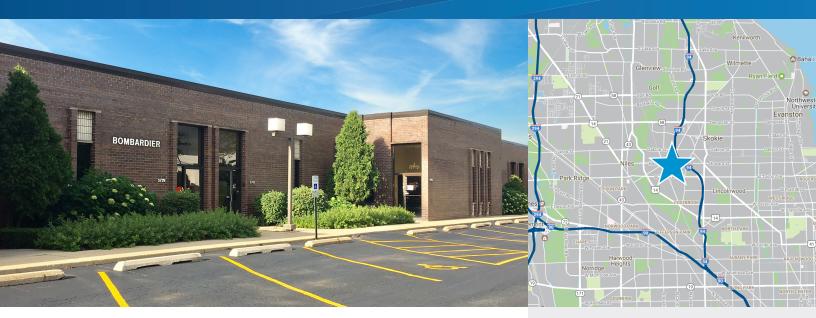

## 5737 Howard Street

NILES, IL

## **About This Property**

- Location: Howard Plaza I
- > Space Available: 6,416 SF
- ) Office: 1,534 SF (24%)
- > Total Building Size: 92,793 SF
- > Construction: Masonry/Steel
- > Ceiling Height: 14' Clear
- > Loading: Four common exterior depressed docks with levelers
- > HVAC: Office: Gas-fired forced air heat; roof top AC
- > Warehouse: Gas-fired hanging unit heaters
- > Electric Capacity: 3 Phase 208 V 100 Amps
- > Sprinklers: Wet System
- > Taxes: 2017 Estimated \$2.85 PSF
- > CAM: 2017 Estimated \$1.05 PSF
- > Rental Rate: \$5,293.00 /month (\$6.00/SF Net)
- > Availability: Immediately
- > Public transportation on Howard Street
- > Gas & electric utilities are separately metered
- > 1/4 mile west of Eden's Expressway (I-94)
- On-site property management