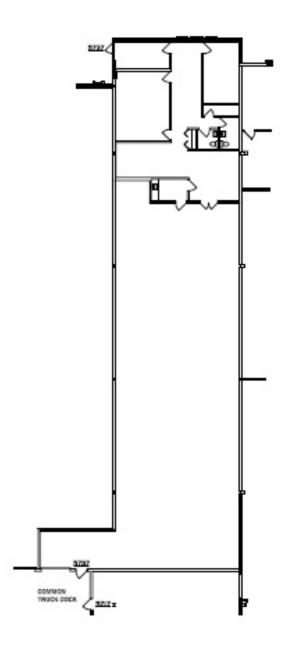

## **About This Property**

- Location: Howard Plaza I
- > Space Available: 6,416 SF
- ) Office: 1,534 SF (24%)
- > Total Building Size: 92,793 SF
- > Construction: Masonry/Steel
- > Ceiling Height: 14' Clear
- > Loading: Four common exterior depressed docks with levelers
- > HVAC: Office: Gas-fired forced air heat; roof top AC
- > Warehouse: Gas-fired hanging unit heaters
- > Electric Capacity: 3 Phase 208 V 100 Amps
- > Sprinklers: Wet System
- > Taxes: 2017 Estimated \$2.85 PSF
- > CAM: 2017 Estimated \$1.05 PSF
- > Rental Rate: \$5,293.00 /month (\$6.00/SF Net)
- > Availability: Immediately
- > Public transportation on Howard Street
- > Gas & electric utilities are separately metered
- > 1/4 mile west of Eden's Expressway (I-94)
- On-site property management