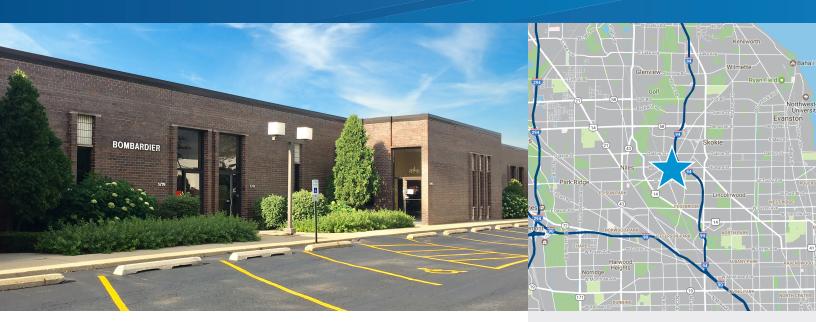

## 5621 Howard Street

NILES, IL

## **About This Property**

- Location: Howard Plaza IV
- > Space Available: 8,823 RSF
- ) Office: 2,780 SF (32%)
- > Total Building Size: 64,969 SF
- > Construction: Masonry/Steel
- > Ceiling Height: 14' Clear
- > Loading: Two common interior depressed docks with levelers
- > HVAC: Office: Gas-fired forced air heat; roof top AC
- Warehouse: Gas-fired hanging unit heaters
- > Electric Capacity: 400 Amps @ 208 volts
- > Sprinklers: Wet System
- Taxes: 2018 Estimated \$2.74 PSF
- > CAM: 2018 Estimated \$1.05 PSF
- > Rental Rate: \$7,198.10 /month (\$6.00/SF Net)
- > Availability: Immediate
- > Public transportation on Howard Street
- > Gas & electric utilities are separately metered
- > 1/4 mile west of Eden's Expressway (I-94)
- On-site property management