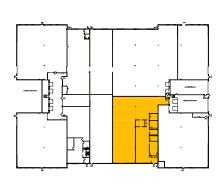

tion: Masonry/Steel
- > Ceiling Height: 14' Clear
- > Loading: Two common interior depressed docks with levelers
- > HVAC: Office: Gas-fired forced air heat; roof top AC
- Warehouse: Gas-fired hanging unit heaters
- > Electric Capacity: 400 Amps @ 208 volts
- > Sprinklers: Wet System
- Taxes: 2018 Estimated \$2.74 PSF
- > CAM: 2018 Estimated \$1.05 PSF
- > Rental Rate: \$7,198.10 /month (\$6.00/SF Net)
- > Availability: Immediate
- > Public transportation on Howard Street
- > Gas & electric utilities are separately metered
- > 1/4 mile west of Eden's Expressway (I-94)
- On-site property management

## Contact Us

BRENDAN C. GREEN 847 698 8227

brendan.green@colliers.com

CHRIS VOLKERT 847 698 8237

chris.volkert@colliers.com

BRENNAN

INVESTMENT

GROUP

## 5621 Howard Street > Floor Plan