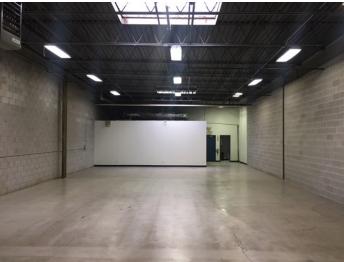

## **About This Property**

- Location: Howard Plaza IV
- > Space Available: 8,823 RSF
- ) Office: 2,780 SF (32%)
- > Total Building Size: 64,969 SF
- > Construction: Masonry/Steel
- > Ceiling Height: 14' Clear
- > Loading: Two common interior depressed docks with levelers
- > HVAC: Office: Gas-fired forced air heat; roof top AC
- Warehouse: Gas-fired hanging unit heaters
- > Electric Capacity: 400 Amps @ 208 volts
- > Sprinklers: Wet System
- Taxes: 2018 Estimated \$2.74 PSF
- > CAM: 2018 Estimated \$1.05 PSF
- > Rental Rate: \$7,198.10 /month (\$6.00/SF Net)
- > Availability: Immediate
- > Public transportation on Howard Street
- > Gas & electric utilities are separately metered
- > 1/4 mile west of Eden's Expressway (I-94)
- On-site property management

## 5621 Howard Street > Floor Plan