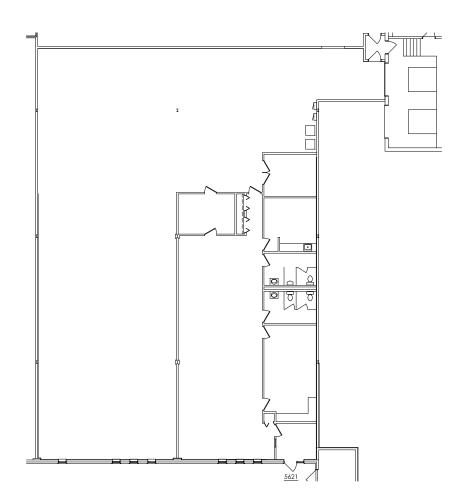

: Masonry/Steel
- > Ceiling Height: 14' Clear
- > Loading: Two common interior depressed docks with levelers
- > HVAC: Office: Gas-fired forced air heat; roof top AC
- Warehouse: Gas-fired hanging unit heaters
- > Electric Capacity: 400 Amps @ 208 volts
- > Sprinklers: Wet System
- Taxes: 2018 Estimated \$2.74 PSF
- > CAM: 2018 Estimated \$1.05 PSF
- > Rental Rate: \$7,198.10 /month (\$6.00/SF Net)
- > Availability: Immediate
- > Public transportation on Howard Street
- > Gas & electric utilities are separately metered
- > 1/4 mile west of Eden's Expressway (I-94)
- On-site property management

## Contact Us

BRENDAN C. GREEN 847 698 8227

brendan.green@colliers.com

CHRIS VOLKERT 847 698 8237

chris.volkert@colliers.com

BRENNAN

INVESTMENT

GROUP

## 5621 Howard Street > Floor Plan