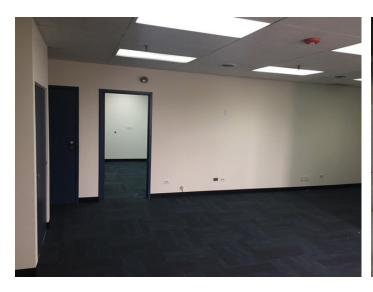

## **About This Property**

- Location: Howard Plaza IV
- > Space Available: 8,823 RSF
- ) Office: 2,780 SF (32%)
- > Total Building Size: 64,969 SF
- > Construction: Masonry/Steel
- > Ceiling Height: 14' Clear
- > Loading: Two common interior depressed docks with levelers
- > HVAC: Office: Gas-fired forced air heat; roof top AC
- Warehouse: Gas-fired hanging unit heaters
- > Electric Capacity: 400 Amps @ 208 volts
- > Sprinklers: Wet System
- Taxes: 2018 Estimated \$2.74 PSF
- > CAM: 2018 Estimated \$1.05 PSF
- > Rental Rate: \$7,198.10 /month (\$6.00/SF Net)
- > Availability: Immediate
- > Public transportation on Howard Street
- > Gas & electric utilities are separately metered
- > 1/4 mile west of Eden's Expressway (I-94)
- On-site property management

## 5621 Howard Street > Floor Plan