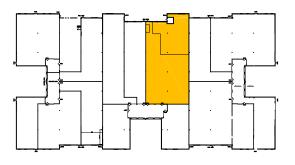

uction: Masonry/Steel
- > Ceiling Height: 14' Clear
- > Loading: Four common exterior depressed docks with levelers
- > HVAC: Office: Gas-fired forced air heat; roof top AC
- > Warehouse: Gas-fired hanging unit heaters
- > Electric Capacity: 200 Amps
- > Sprinklers: Wet System
- > Taxes: 2017 Estimated \$2.49 PSF
- > CAM: 2017 Estimated \$1.03 PSF
- > Rental Rent: \$9,327.00 /month (\$6.00 PSF Net)
- > Availability: Immediately
- > Public transportation on Howard Street
- > Gas & electric utilities are separately metered
- > 1/4 mile west of Eden's Expressway (I-94)
- On-site property management

## Contact Us

BRENDAN C. GREEN

847 698 8227

brendan.green@colliers.com

CHRIS VOLKERT

847 698 8237

chris.volkert@colliers.com

BRENNAN

INVESTMENT

GROUP

## 5641 Howard Street > Floor Plan