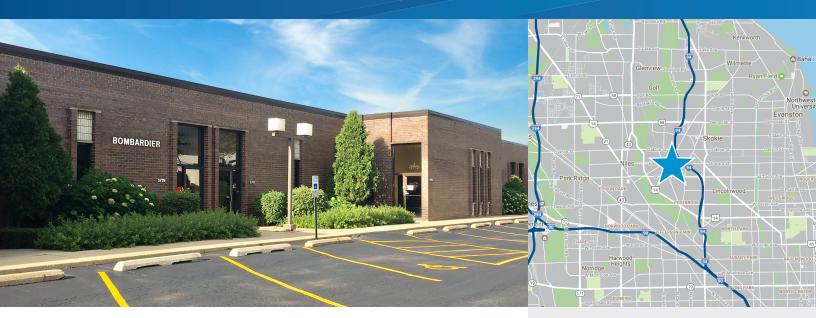

## 5641 Howard Street

NILES, IL

## **About This Property**

- > Location: Howard Plaza III
- > Space Available: 11,757 SF
- > Office: 3,292 SF (28%)
- > Total Building Size: 92,986 SF
- > Construction: Masonry/Steel
- > Ceiling Height: 14' Clear
- > Loading: Four common exterior depressed docks with levelers
- > HVAC: Office: Gas-fired forced air heat; roof top AC
- > Warehouse: Gas-fired hanging unit heaters
- > Electric Capacity: 200 Amps
- > Sprinklers: Wet System
- > Taxes: 2017 Estimated \$2.49 PSF
- > CAM: 2017 Estimated \$1.03 PSF
- > Rental Rent: \$9,327.00 /month (\$6.00 PSF Net)
- > Availability: Immediately
- > Public transportation on Howard Street
- > Gas & electric utilities are separately metered
- > 1/4 mile west of Eden's Expressway (I-94)
- On-site property management