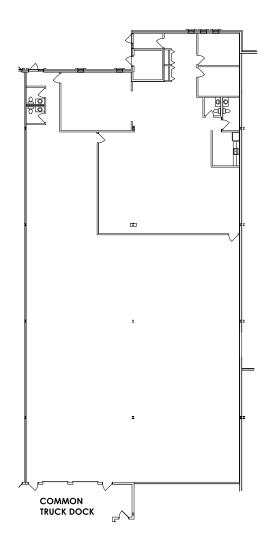

on: Masonry/Steel
- > Ceiling Height: 14' Clear
- > Loading: Four common exterior depressed docks with levelers
- > HVAC: Office: Gas-fired forced air heat; roof top AC
- > Warehouse: Gas-fired hanging unit heaters
- > Electric Capacity: 200 Amps
- > Sprinklers: Wet System
- > Taxes: 2017 Estimated \$2.49 PSF
- > CAM: 2017 Estimated \$1.03 PSF
- > Rental Rent: \$9,327.00 /month (\$6.00 PSF Net)
- > Availability: Immediately
- > Public transportation on Howard Street
- > Gas & electric utilities are separately metered
- > 1/4 mile west of Eden's Expressway (I-94)
- On-site property management

## Contact Us

BRENDAN C. GREEN

847 698 8227

brendan.green@colliers.com

CHRIS VOLKERT

847 698 8237

chris.volkert@colliers.com

BRENNAN

INVESTMENT

GROUP

## 5641 Howard Street > Floor Plan