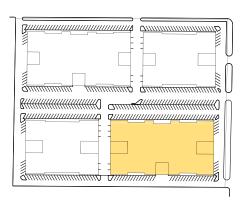

tion: Masonry/Steel
- > Ceiling Height: 14' Clear
- > Loading: Four common exterior depressed docks with levelers
- > HVAC: Office: Gas-fired forced air heat; roof top AC
- > Warehouse: Gas-fired hanging unit heaters
- > Electric Capacity: 200 Amps
- > Sprinklers: Wet System
- > Taxes: 2017 Estimated \$2.49 PSF
- > CAM: 2017 Estimated \$1.03 PSF
- > Rental Rent: \$9,327.00 /month (\$6.00 PSF Net)
- > Availability: Immediately
- > Public transportation on Howard Street
- > Gas & electric utilities are separately metered
- > 1/4 mile west of Eden's Expressway (I-94)
- On-site property management

## Contact Us

BRENDAN C. GREEN

847 698 8227

brendan.green@colliers.com

CHRIS VOLKERT

847 698 8237

chris.volkert@colliers.com

BRENNAN

INVESTMENT

GROUP

## 5641 Howard Street > Floor Plan