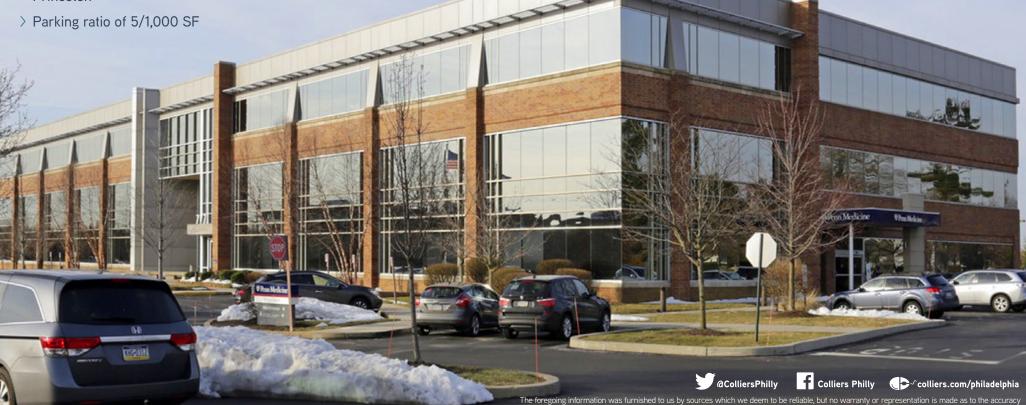

# 777 TOWNSHIP LINE ROAD Yardley, Pennsylvania

## CLASS A OFFICE SPACE AVAILABLE FOR SUBLEASE

- > Class A Office Space Available:
  - 17,000 +/- SF available for sublease, divisible to 8,000 SF
  - Up to 21,000 +/- SF contiguous available
- > 1/2 mile to I-95 provides easy access to I-276 (PA Turnpike)
- > Ideally located between Philadelphia and Princeton
- > Reserved parking spots available for hybrid vehicles
- > FOB controlled security access system
- > HVAC is Variable Air Volume system
- > LEED status allows building to run at lower operating costs