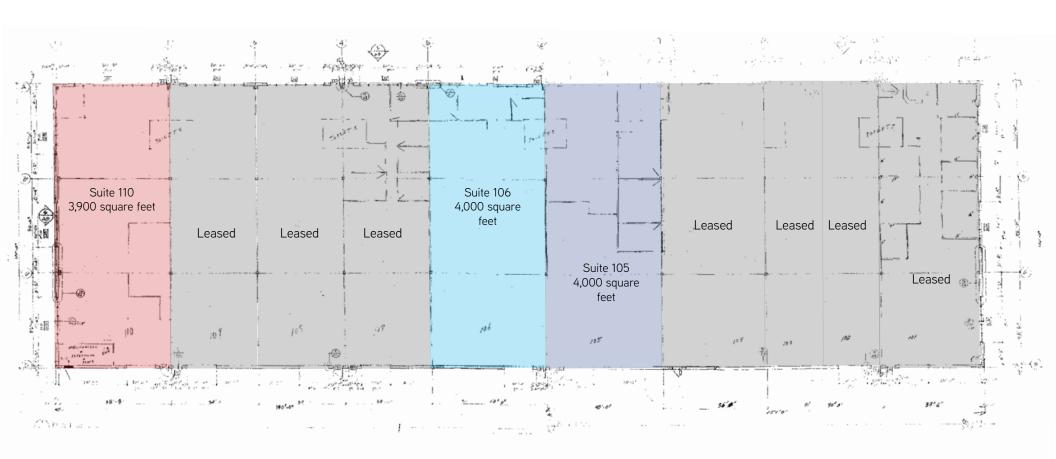

## 160 83rd Avenue NE > Floor Plan

## FOR SALE OR LEASE > Office/Warehouse

| 160 83rd Ave NE   Fridley, MN 55432 |                                    |
|-------------------------------------|------------------------------------|
| Total:                              | 32,068 square feet                 |
| Suite 105:                          | 4,000 square feet                  |
| Suite 106:                          | 4,000 square feet                  |
| Suite 110:                          | 3,900 square feet                  |
|                                     | Total:<br>Suite 105:<br>Suite 106: |