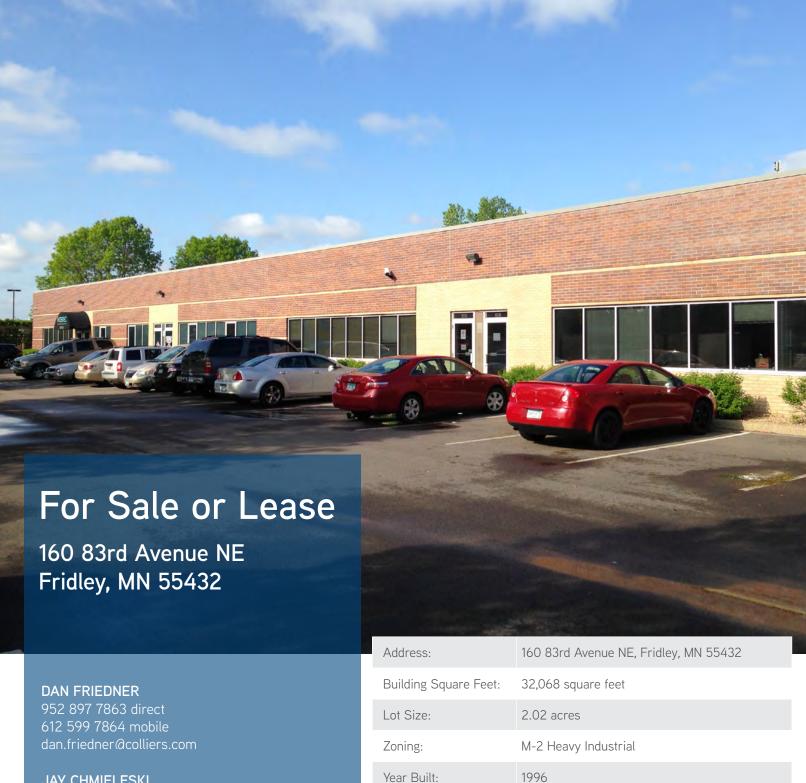

## FOR SALE OR LEASE > Office/Warehouse

| 160 83rd Ave NE   Fridley, MN 55432 |                                    |
|-------------------------------------|------------------------------------|
| Total:                              | 32,068 square feet                 |
| Suite 105:                          | 4,000 square feet                  |
| Suite 106:                          | 4,000 square feet                  |
| Suite 110:                          | 3,900 square feet                  |
|                                     | Total:<br>Suite 105:<br>Suite 106: |