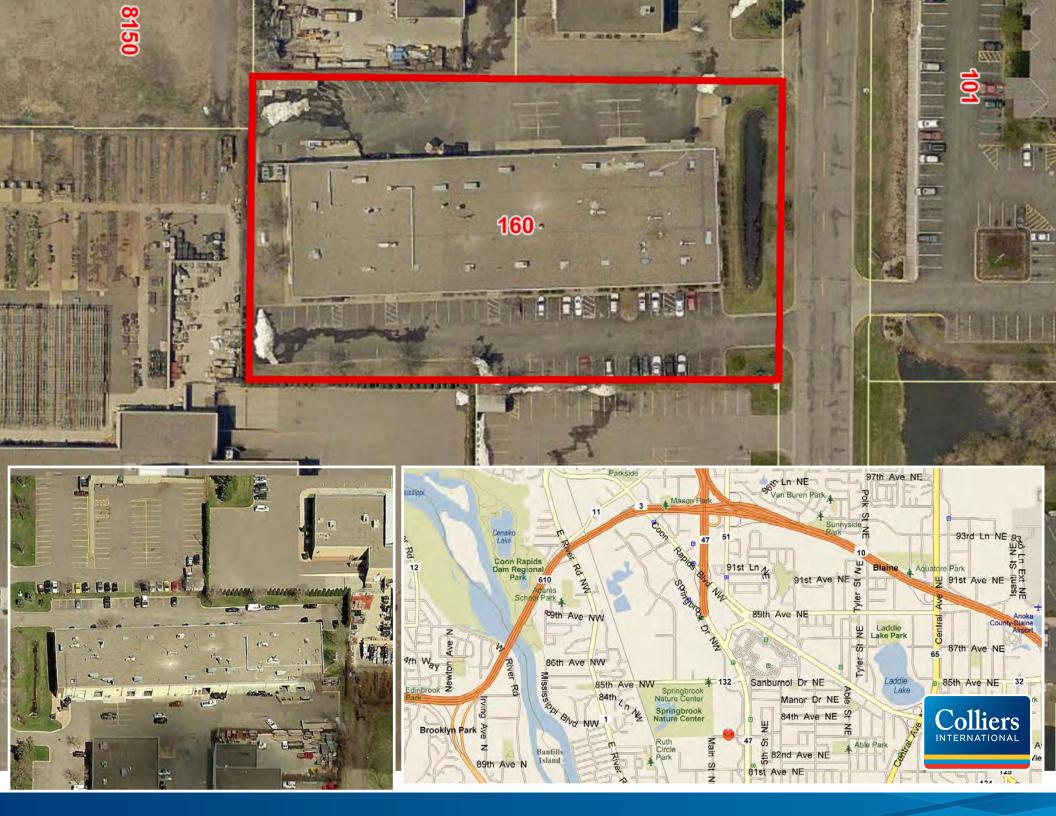

## FOR SALE OR LEASE > Office/Warehouse

| 160 83rd Ave NE   Fridley, MN 55432 |                                    |
|-------------------------------------|------------------------------------|
| Total:                              | 32,068 square feet                 |
| Suite 105:                          | 4,000 square feet                  |
| Suite 106:                          | 4,000 square feet                  |
| Suite 110:                          | 3,900 square feet                  |
|                                     | Total:<br>Suite 105:<br>Suite 106: |