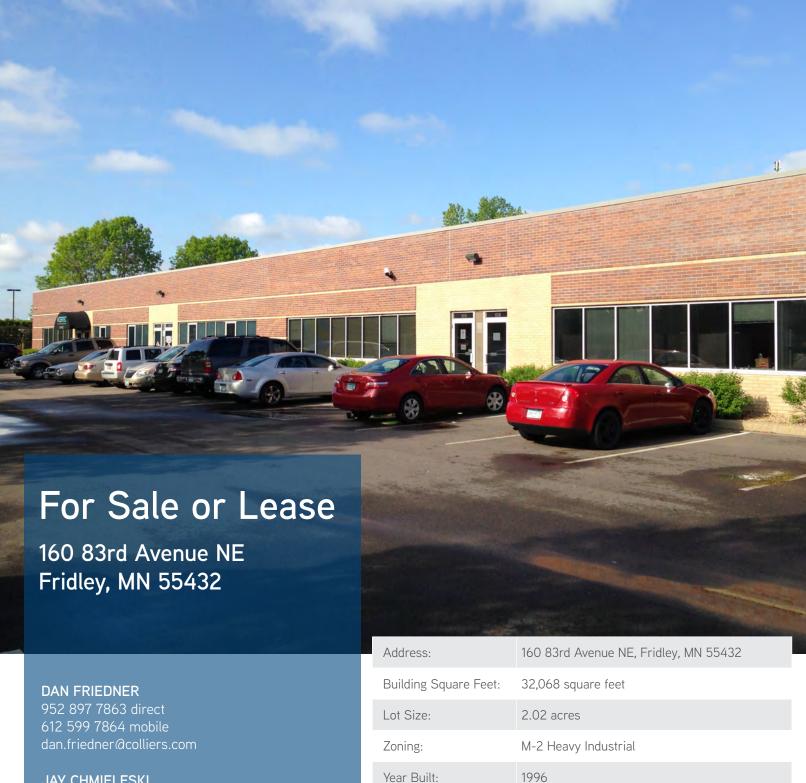

## FOR SALE OR LEASE > Office/Warehouse

| Property Address:    | 160 83rd Ave NE   Fridley, MN 55432 |                    |
|----------------------|-------------------------------------|--------------------|
| Building Size:       | Total:                              | 32,068 square feet |
| Available for Lease: | Suite 104:                          | 3,600 square feet  |
|                      | Suite 105:                          | 4,000 square feet  |
|                      | Suite 106:                          | 4,000 square feet  |
|                      | Suite 109:                          | 3,000 square feet  |
|                      | Suite 110:                          | 4,000 square feet  |
|                      | Year Built:                         | 1996               |