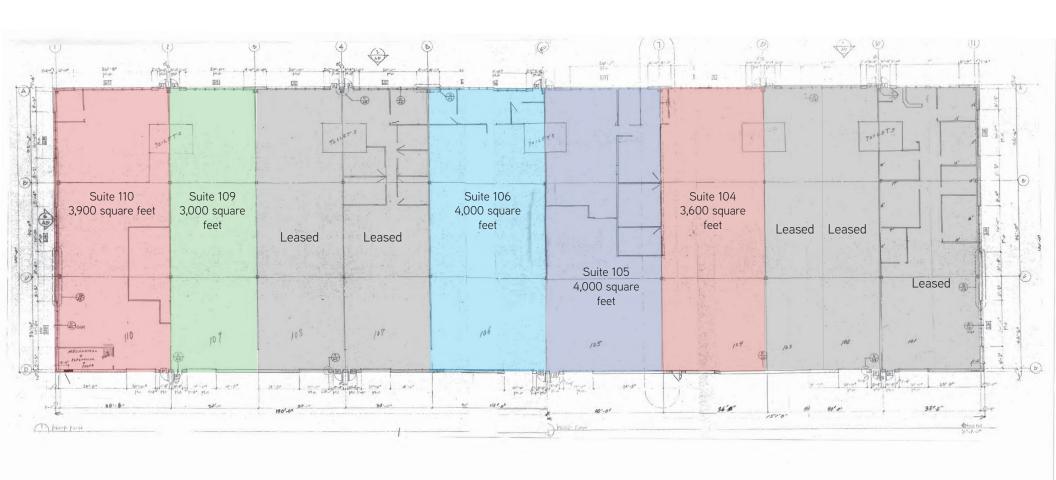

## FOR SALE OR LEASE > Office/Warehouse

| Property Address:    | 160 83rd Ave NE   Fridley, MN 55432 |                    |
|----------------------|-------------------------------------|--------------------|
| Building Size:       | Total:                              | 32,068 square feet |
| Available for Lease: | Suite 104:                          | 3,600 square feet  |
|                      | Suite 105:                          | 4,000 square feet  |
|                      | Suite 106:                          | 4,000 square feet  |
|                      | Suite 109:                          | 3,000 square feet  |
|                      | Suite 110:                          | 4,000 square feet  |
|                      | Year Built:                         | 1996               |

## 160 83rd Avenue NE > Floor Plan

JAY CHMIELESKI 952 897 7801 direct 612 275 3772 mobile jay.c@colliers.com