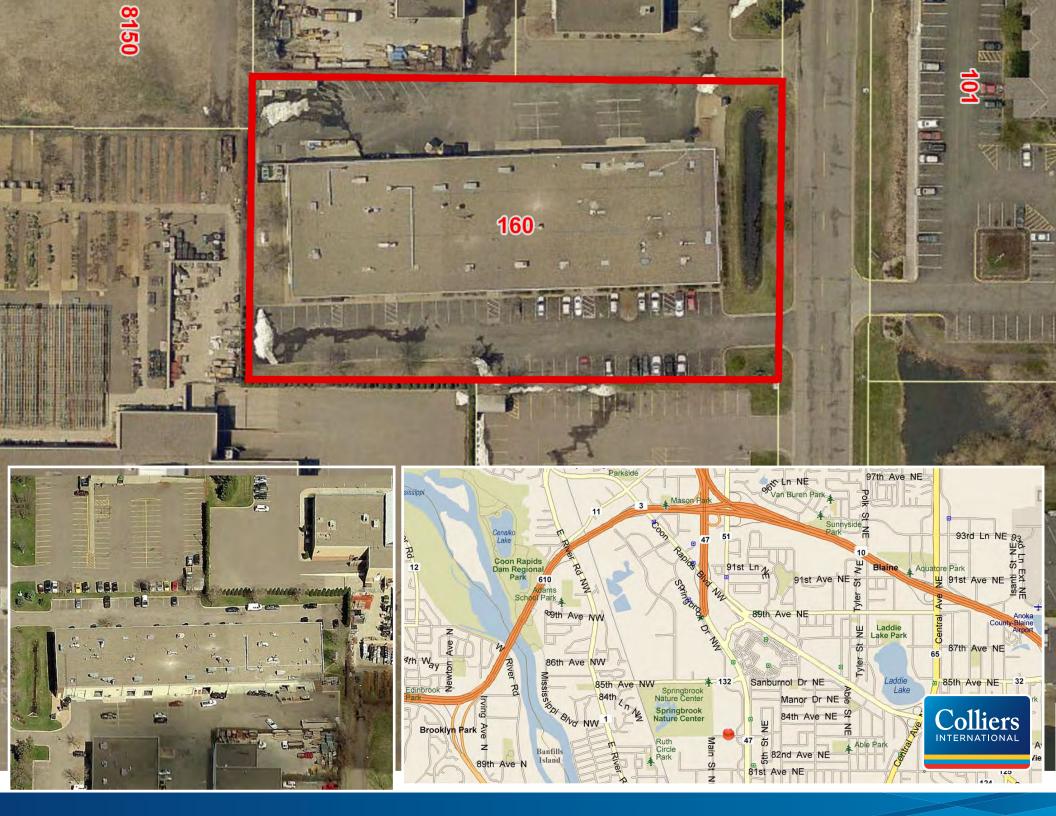

## FOR SALE OR LEASE > Office/Warehouse

| Property Address:    | 160 83rd Ave NE   Fridley, MN 55432 |                    |
|----------------------|-------------------------------------|--------------------|
| Building Size:       | Total:                              | 32,068 square feet |
| Available for Lease: | Suite 104:                          | 3,600 square feet  |
|                      | Suite 105:                          | 4,000 square feet  |
|                      | Suite 106:                          | 4,000 square feet  |
|                      | Suite 109:                          | 3,000 square feet  |
|                      | Suite 110:                          | 4,000 square feet  |
|                      | Year Built:                         | 1996               |

**Building Specs:** 

Original rubber membrane in Roof:

good condition

2000 amps

Power: 3 phase

240 volt

Clear Height: 13'

| Loading Specs:       | Drive-in doors:                                                                                | Ten (10) |  |
|----------------------|------------------------------------------------------------------------------------------------|----------|--|
| Lease Rates:         | \$8.75 per square foot - office<br>\$4.50 per square foot - warehouse                          |          |  |
| 2017 Est. Tax & CAM: | \$0.84 per square foot - CAM<br>\$2.06 per square foot - tax<br>\$2.90 per square foot - total |          |  |