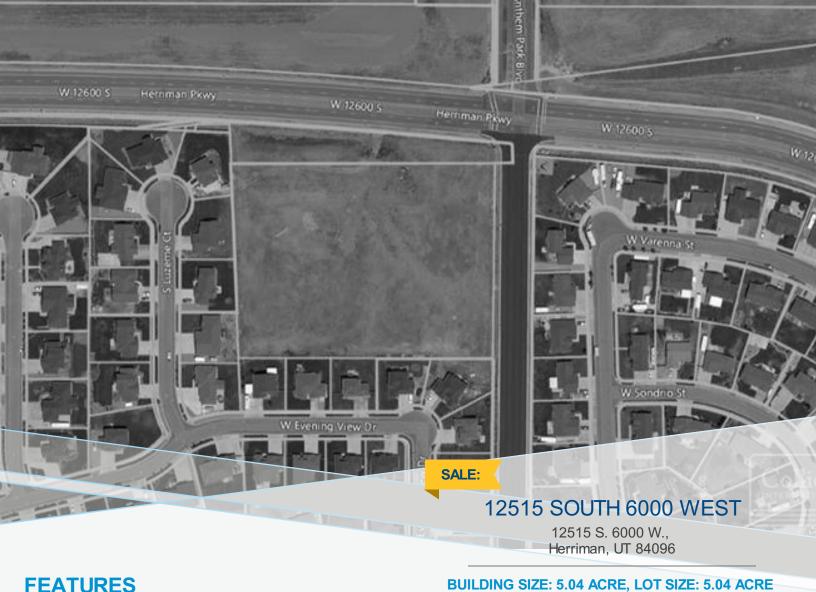

## FEATURES AND AMENITIES

Excellent corner location central to many large, planned residential and commercial developments. Land can be divisible to 2 acres. 1 mile to Mountain View Corridor, 2 miles to TRAX/Daybreak and 3 miles to The District.