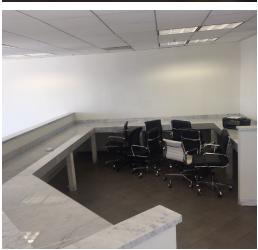

#### EEATLIDES.

- > Expansive and beautiful views of LA looking West & South
- > Corner suite
- > Bright space with natural light
- > Double door suite entry
- > 4-5 window offices, 1-2 conference rooms, 6 work stations, reception, kitchen area & storage