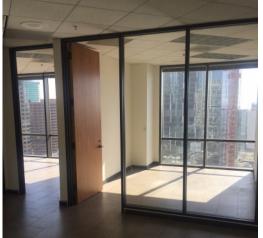

#### EEATLIDES.

- > Expansive and beautiful views of LA looking West & South
- > Corner suite
- > Bright space with natural light
- > Double door suite entry
- > 4-5 window offices, 1-2 conference rooms, 6 work stations, reception, kitchen area & storage