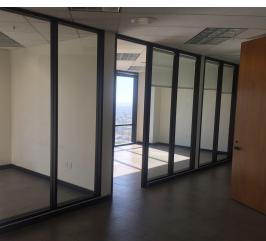

#### EEATLIDES.

- > Expansive and beautiful views of LA looking West & South
- > Corner suite
- > Bright space with natural light
- > Double door suite entry
- > 4-5 window offices, 1-2 conference rooms, 6 work stations, reception, kitchen area & storage