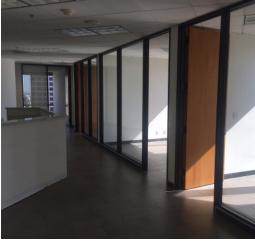

#### EEATLIDES.

- > Expansive and beautiful views of LA looking West & South
- > Corner suite
- > Bright space with natural light
- > Double door suite entry
- > 4-5 window offices, 1-2 conference rooms, 6 work stations, reception, kitchen area & storage