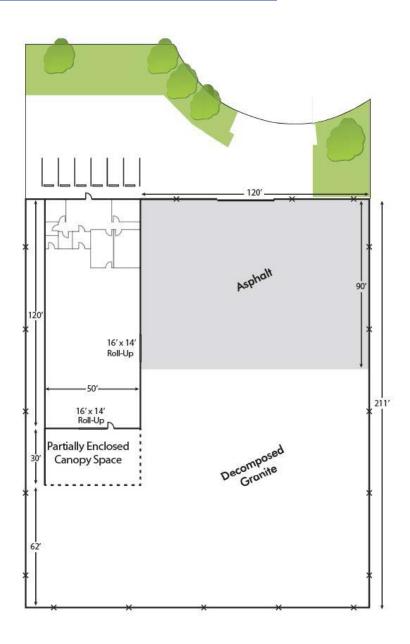

## Site Plan

Total Available: ± 7,500 SF

Office Size: ± 1,560 SF

Mezzanine Size: ± 250 SF

site Size: + 1.09 acres

Clear Height: 20'

**Crane:** One (1) two ton

crane

**Loading:** Two (2) 14' x 16'