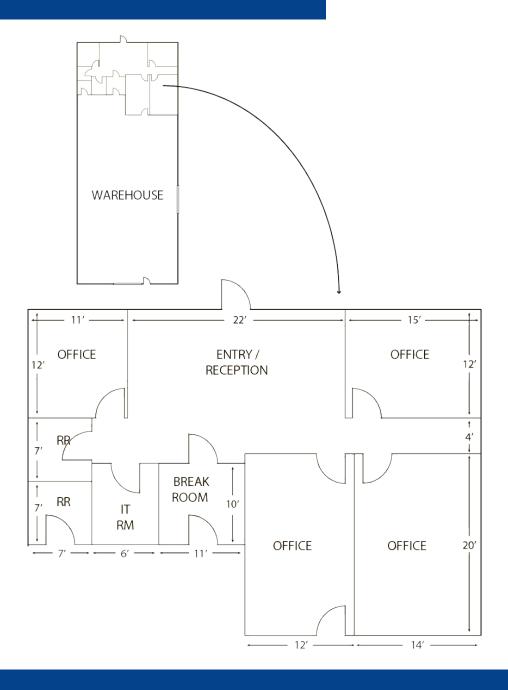

## Floor Plan

Total Available: ± 7,500 SF

Office Size: ± 1,560 SF

Mezzanine Size: ± 250 SF

site Size: + 1.09 acres

Clear Height: 20'

**Crane:** One (1) two ton

crane

**Loading:** Two (2) 14' x 16'