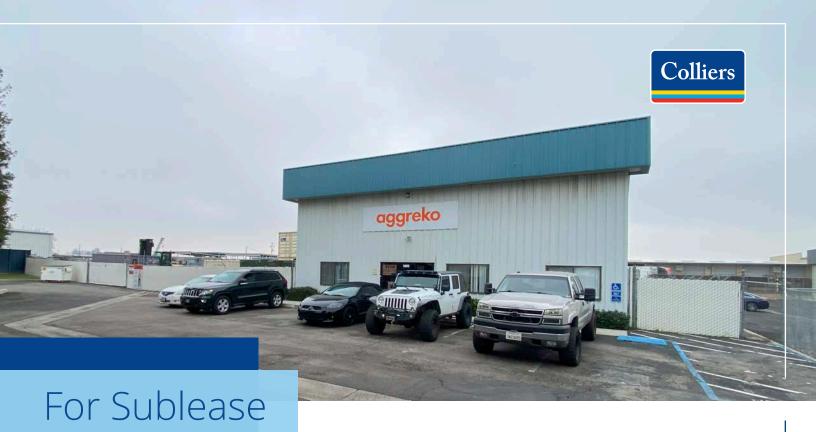

# 5005 Marlin Ct Bakersfield, CA 93308

### Industrial Office | Warehouse

5005 Marlin Ct is an industrial office warehouse property adjacent to Landco Drive and in close proximity to Rosedale Highway. The property is situated in the Northwest Bakersfield submarket.

Total Available: ± 7,500 SF

Office Size: ± 1,560 SF

Mezzanine Size: ± 250 SF

site Size: + 1.09 acres

Clear Height: 20'

**Crane:** One (1) two ton

crane

**Loading:** Two (2) 14' x 16'