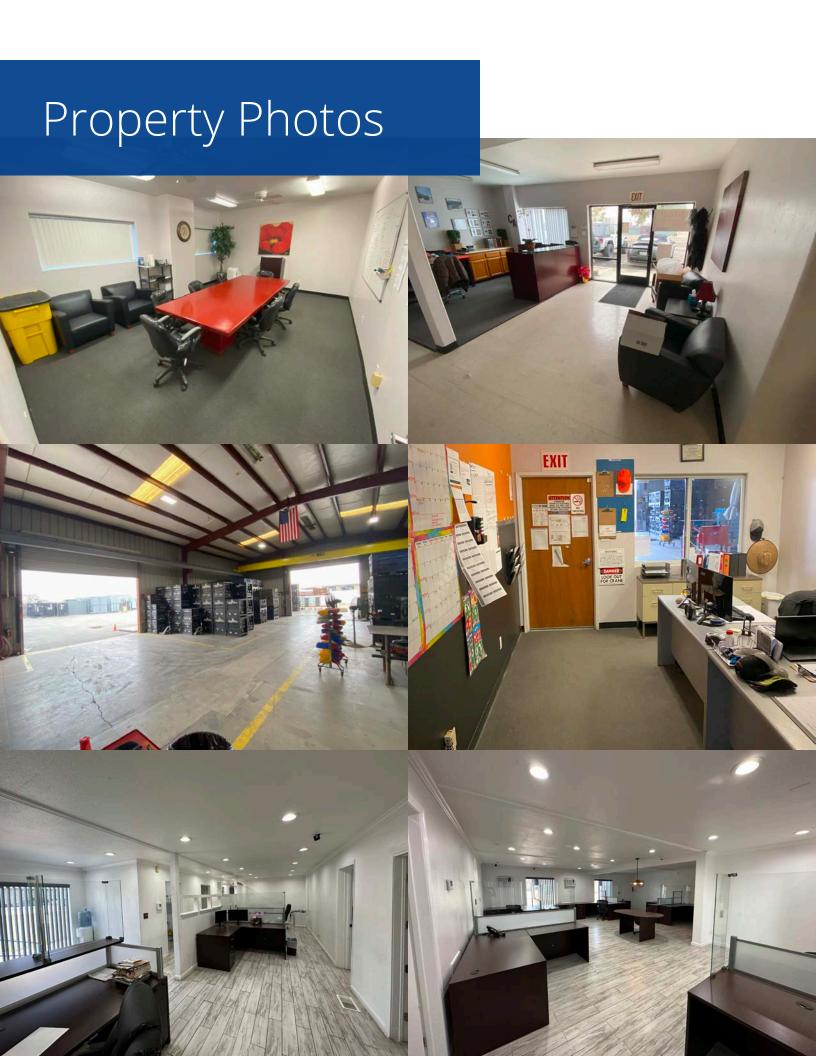

### Industrial Office | Warehouse

5005 Marlin Ct is an industrial office warehouse property adjacent to Landco Drive and in close proximity to Rosedale Highway. The property is situated in the Northwest Bakersfield submarket.