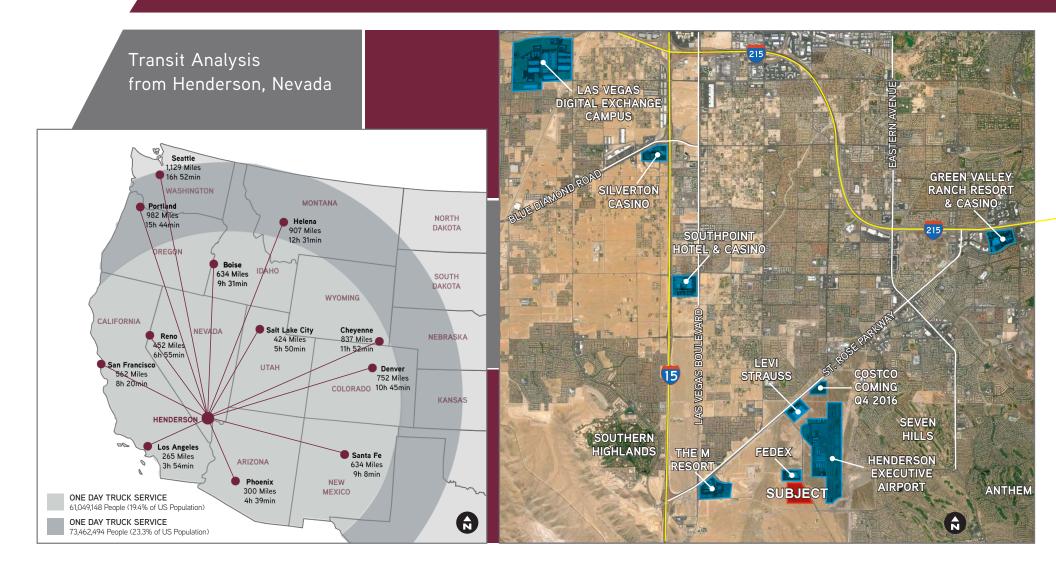

- South 15 Airport Center is a ±153 acre office and industrial park with a ±310,000 SF FedEx Ground Facility as the Park's first tenant.
- Major highways servicing South 15 Airport Center include Interstate 15, US 93/95, Highway 146, and the Southern Nevada Beltway (I-215).
- Interstate 15 also provides immediate East-West access from California to the East coast via I-80, I-10 and I-40, as well as North-South access from Mexico to Canada via I-15.
- South 15 Airport Center is located only minutes from the Las Vegas "Strip", McCarran International Airport, and other nearby amenities.
- Henderson Executive Airport sits adjacent to the site and offers first-class private hangars and runway facilities. As a primary reliever to busy McCarran International Airport, Henderson Executive Airport provides the necessary services and amenities for all types of aircraft.