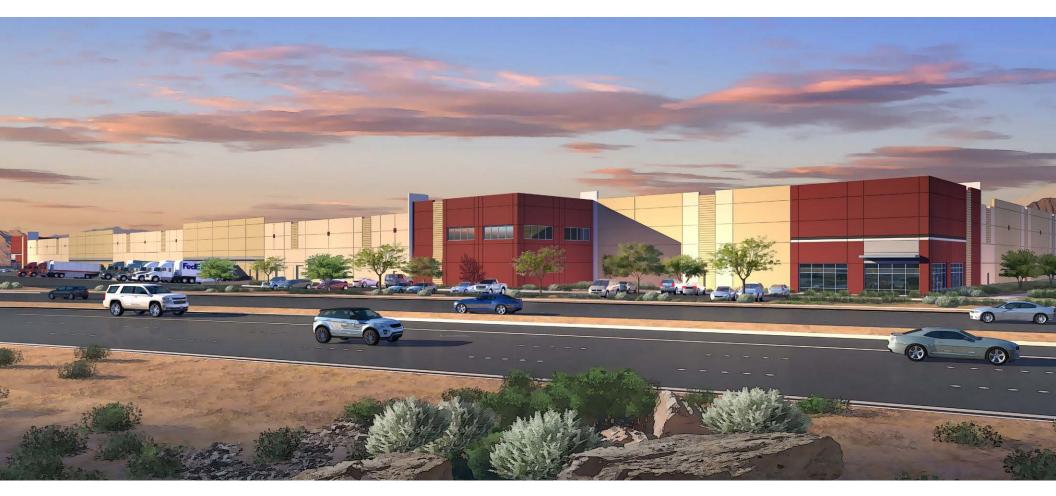

#### FOR SALE OR LEASE: ±189,000 SF INDUSTRIAL BUILDING

Bowes Avenue, Henderson, NV 89044 // Building C

### **South**<sup>15</sup> AIRPORT CENTER

Located within the business-friendly city of Henderson, Nevada, South15 Airport Center is a master-planned office and industrial park consisting of ±153 acres. Building C features include ESFR fire sprinklers, dock high loading with 30,000 lbs. mechanical pit levelers on every other door, grade level loading, warehouse skylights, and 36' minimum clear height at the first column.