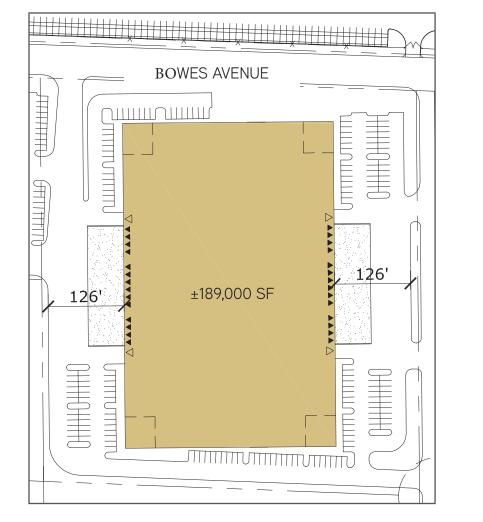

#### **BUILDING PLAN**

Building C

#### **BUILDING DETAILS**

- ±189,000 SF
- Divisible to ±47,250 SF
- 28 Dock Doors (9'x10') with 35,000 lbs Pit Levelers

Installed on Every Other Door

- 4 Grade Doors (12'X14')
- 2% Warehouse Skylights
- IP Zoning
- ESFR Fire Suppression Systems
- 36' Minimum Ceiling Clearance at First Column
- High Efficiency Design and Features
- R-30 Roof Insulation
- Power: 277/480 Volt

= Dock Doors
= Future Dock Doors
= Grade Doors

N

DAN DOHERTY ⊽ SIOR +1 702 836 3707 dan.doherty@colliers.com SUSAN BORST SIDR, CCIM +1 702 836 3719 susan.borst@colliers.com CHRIS LANE +1 702 836 3728 chris.lane@colliers.com