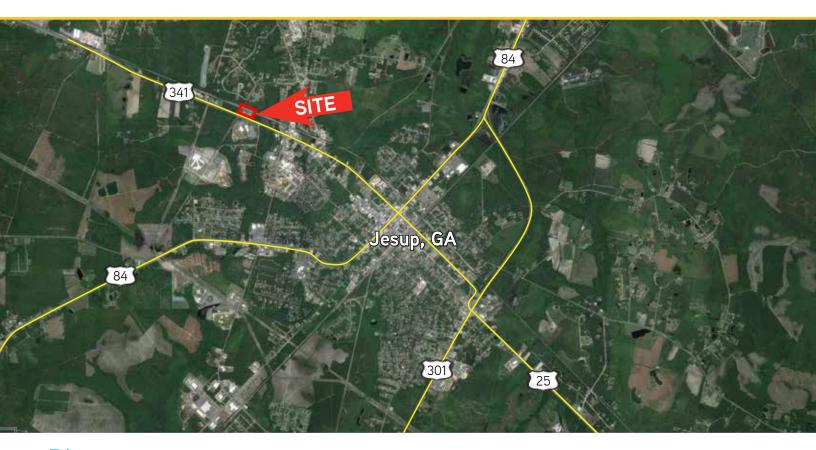

## **Distances**

#### HIGHWAYS

US-84 > 1.7 miles
US-38 > 1.7 miles
US-301 > 3.1 miles
US-23 > 3.1 miles
Interstate 95 > 36.4 miles

#### INTERNATIONAL AIRPORTS

Savannah/Hilton Head International > 64.4 miles

Jacksonville International > 93.4 miles

### PORT ACCESS

Brunswick-Col. Island > 41.7 miles
Brunswick-Mayors Point > 41.5 miles
Savannah Ocean Terminal > 68 miles
Savannah Garden City Terminal > 69 miles

#### **NEIGHBORING CITIES**

Savannah > 67.8 miles

Brunswick > 42.1 miles

Jacksonville > 103 miles