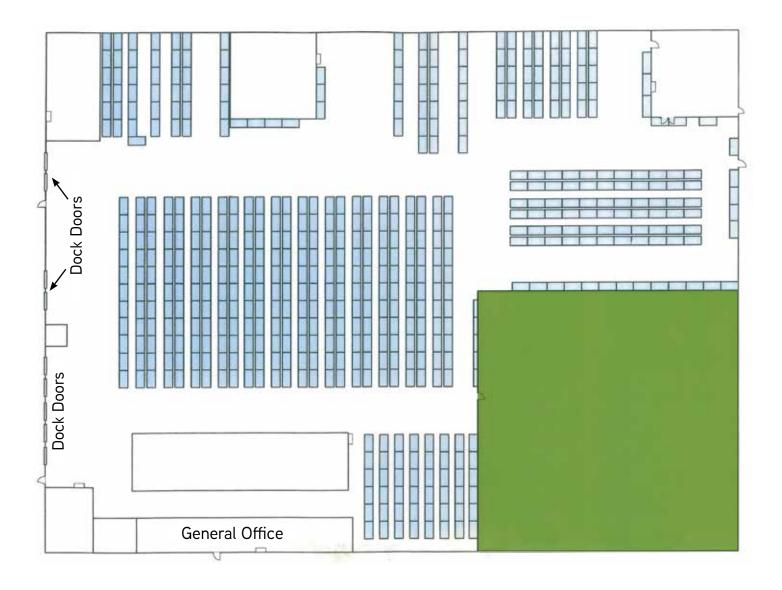

# Building Floor Plan - ±60,000 SF

- > ±57,000 SF of warehouse space
- > ±3,000 SF of office space