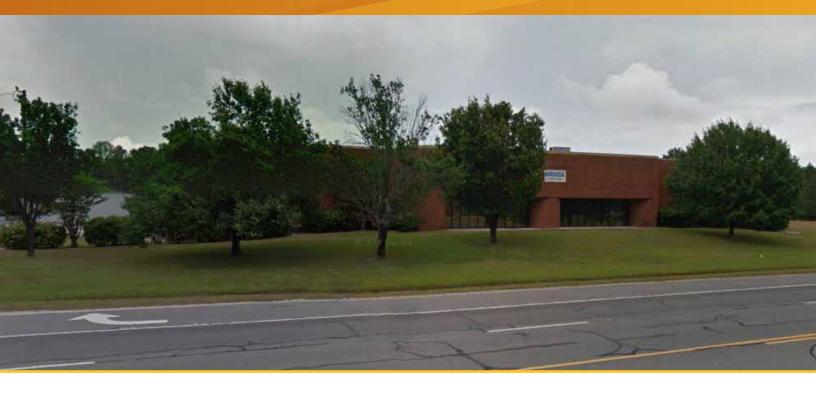

# Distribution Warehouse

1788 W. CHERRY ST. (US 341/GOLDEN ISLES PKWY), JESUP, GA 31546

## Location Highlights

- > ±60,000 SF warehouse with ±3,000 SF of office space
- > Property sits on US 341/Golden Isles Pkwy which connects I-75 to I-95
- > Zoned: Industrial Light Manufacturing
- > Lot size: ±8.59 acres
- > Large parking lot area and truck storage
- > Built 1987
- > 40 minutes to I-95

## **Building Highlights**

- > 9 dock doors
- > 18' clear height
- > Sprinklered
- > Storage racks
- > Conveyer system
- > Air compressor
- > Signage
- Masonry Construction
- > Mezzanine office area
- > Breakroom/kitchen