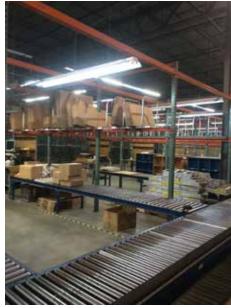

## **Building Highlights**

- > 9 dock doors
- > 18' clear height
- > Sprinklered
- > Storage racks
- > Conveyer system
- > Air compressor
- > Signage
- Masonry Construction
- > Mezzanine office area
- > Breakroom/kitchen

# **Building Photos**