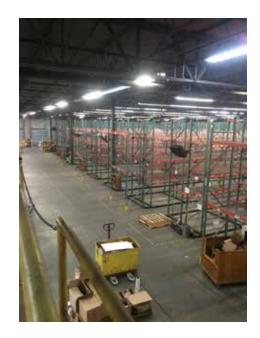

SF

- > ±57,000 SF of warehouse space
- > ±3,000 SF of office space



# Distribution Warehouse



1788 W. CHERRY ST. (US 341/GOLDEN ISLES PKWY), JESUP, GA 31546



## **Distances**

#### HIGHWAYS

US-84 > 1.7 miles
US-38 > 1.7 miles
US-301 > 3.1 miles
US-23 > 3.1 miles
Interstate 95 > 36.4 miles

#### INTERNATIONAL AIRPORTS

Savannah/Hilton Head International > 64.4 miles

Jacksonville International > 93.4 miles

### PORT ACCESS

Brunswick-Col. Island > 41.7 miles
Brunswick-Mayors Point > 41.5 miles
Savannah Ocean Terminal > 68 miles
Savannah Garden City Terminal > 69 miles

#### **NEIGHBORING CITIES**

Savannah > 67.8 miles

Brunswick > 42.1 miles

Jacksonville > 103 miles

# Distribution Warehouse



1788 W. CHERRY ST. (US 341/GOLDEN ISLES PKWY), JESUP, GA 31546

# **Building Photos**









# County Contact Info.

Wayne County Industrial Development Authority

261 W. Plum Street Jesup, GA 31545

912-415-8080