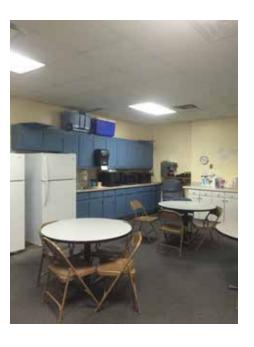

## **Building Highlights**

- > 9 dock doors
- > 18' clear height
- > Sprinklered
- > Storage racks
- > Conveyer system
- > Air compressor
- > Signage
- Masonry Construction
- > Mezzanine office area
- > Breakroom/kitchen

# **Building Photos**