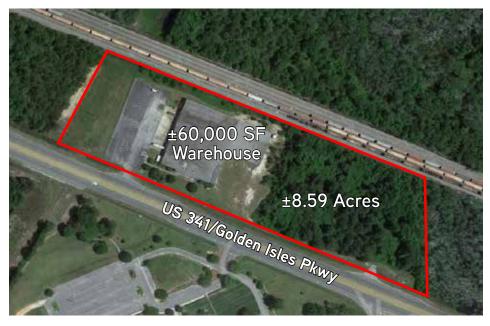

# Distribution Warehouse

1788 W. CHERRY ST. (US 341/GOLDEN ISLES PKWY), JESUP, GA 31546

## Location Highlights

- > ±60,000 SF warehouse with ±3,000 SF of office space
- > Property sits on US 341/Golden Isles Pkwy which connects I-75 to I-95
- > Zoned: Industrial Light Manufacturing
- > Lot size: ±8.59 acres
- > Large parking lot area and truck storage
- > Built 1987
- > 40 minutes to I-95