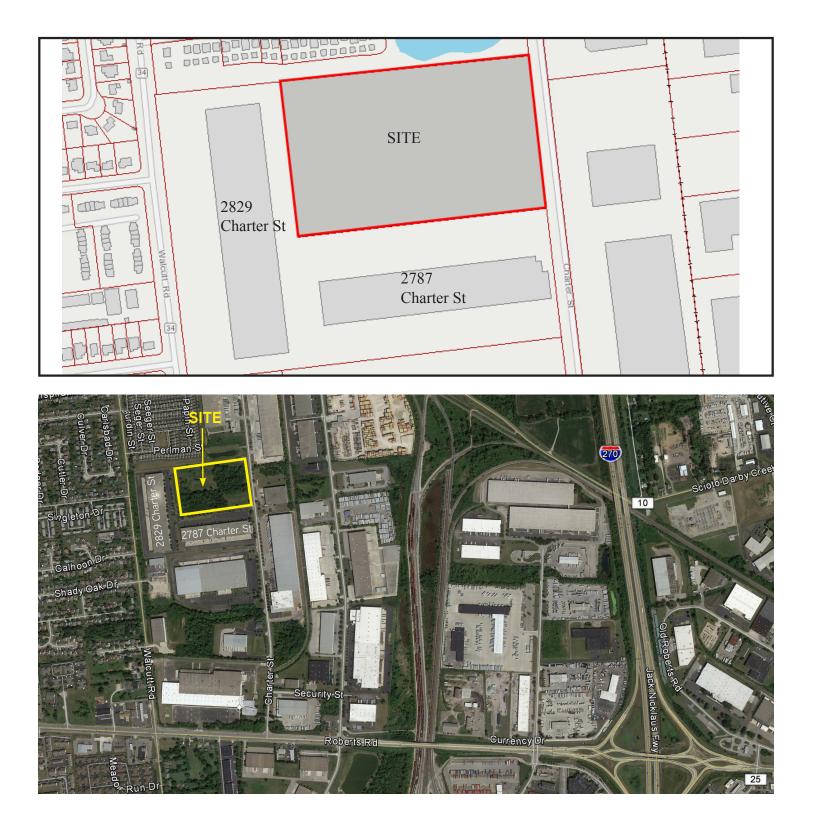

## 0 Charter Street > Land

The site is located in the Westbelt/Roberts Road area on the west side of Columbus, OH with excellent access to freeways. The land is bordered by Class A, institutionally managed buildings, which provide a first class image. Owner will build-to-suit, sell or lease the land.

| Property Type:          | Industrial Land |
|-------------------------|-----------------|
| Acreage:                | 11.97 acres     |
| Price:                  | Negotiable      |
| Annual Real Estate Tax: | \$21,304.12     |
| Parcel #:               | 560-277650-00   |