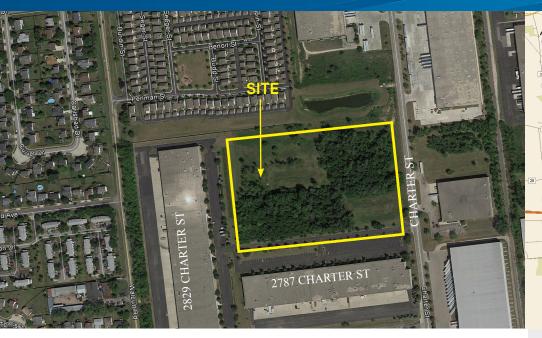

## 0 Charter Street > Land

The site is located in the Westbelt/Roberts Road area on the west side of Columbus, OH with excellent access to freeways. The land is bordered by Class A, institutionally managed buildings, which provide a first class image. Owner will build-to-suit, sell or lease the land.

| Property Type:          | Industrial Land |
|-------------------------|-----------------|
| Acreage:                | 11.97 acres     |
| Price:                  | Negotiable      |
| Annual Real Estate Tax: | \$21,304.12     |
| Parcel #:               | 560-277650-00   |