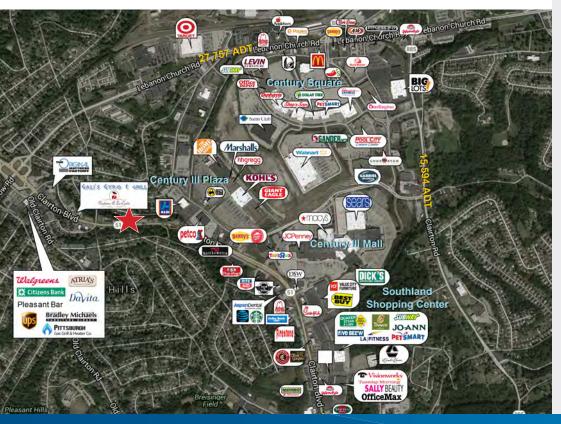

- > 300' feet of frontage along Route 51
- > 30,326 average daily traffic count
- > Full accessibility to Route 51
- > Located in the Century III market
- > Available Immediately