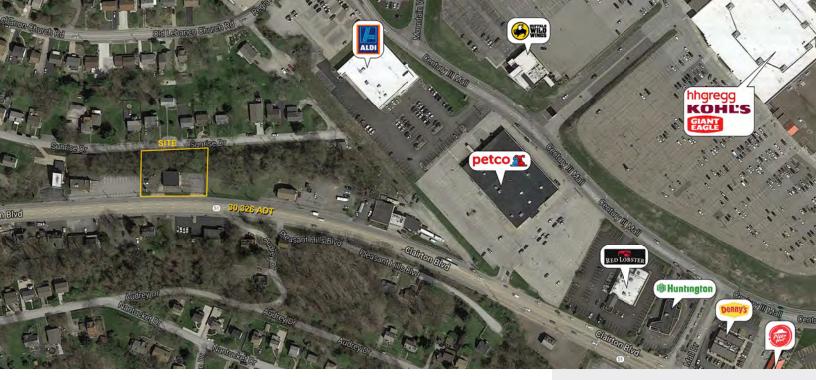

- > 300' feet of frontage along Route 51
- > 30,326 average daily traffic count
- > Full accessibility to Route 51
- > Located in the Century III market
- > Available Immediately