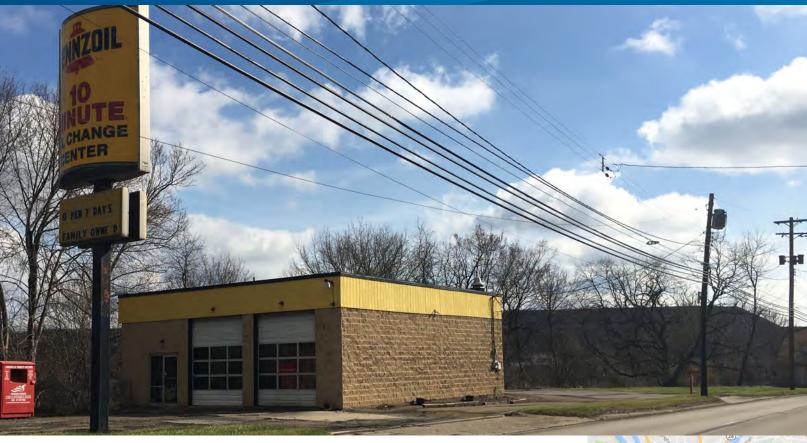

### **Property Information**

- > Parcel size: 37,101 square feet
- > Building Size: 1,760 square feet plus lower level
- > 12' Ceiling Height
- > Building and pylon signage available
- > Zoning: Commercial 3 District

- > 300' feet of frontage along Route 51
- > 30,326 average daily traffic count
- > Full accessibility to Route 51
- > Located in the Century III market
- > Available Immediately