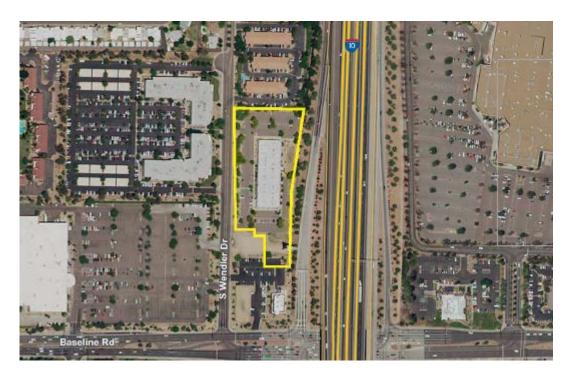

# FOR LEASE > 5005 South Wendler Drive

### **BUILDING FEATURES:**

- > ±30,000 s.f.
- > Plug & Play (All FF&E Available)
- > Lush landscaping
- > Immediate freeway access to I-10 from Baseline Road
- > 8.06:1,000 parking ratio with covered spaces available

### AREA AMENITIES:

- > Close proximity to I-10 / US-60 Interchange
- Close proximity to Arizona Mills Mall featuring over 25 restaurants
- > 3 miles from Sky Harbor Airport
- > 1/4-mile from the Arizona Grand