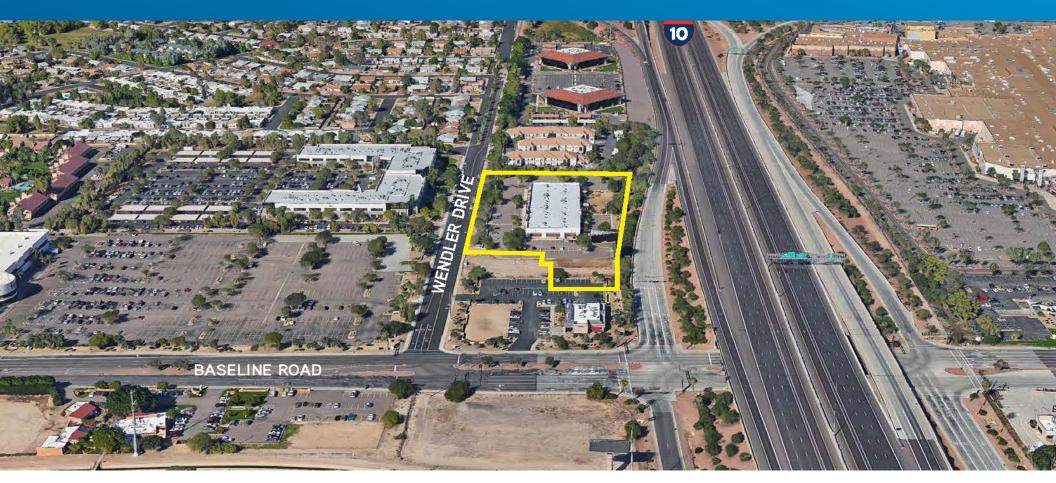

## FOR LEASE > 5005 South Wendler Drive

### Site Size:

- > 30,000 SF
- > 4.05 Acres

### LOCATION HIGHLIGHTS:

- > Easy access off I-10 freeway from Baseline Road
- Quick access to Southeast Valley and Sky Harbor International Airport

TODD NOEL, CCIM 602 222 5190 PHOENIX, AZ todd.noel@colliers.com KYLE CAMPBELL 602 222 5062 PHOENIX, AZ Kyle.Campbell@colliers.com