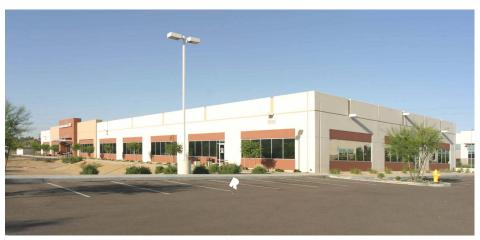

### **Building Features:**

- > Plug & Play (All FF&E Available)
- Parking 8.06/1,000 Parking Ratio
  Could be expanded

### **BUILDING FEATURES:**

- > ±30,000 s.f.
- > Plug & Play (All FF&E Available)
- > Lush landscaping
- > Immediate freeway access to I-10 from Baseline Road
- > 8.06:1,000 parking ratio with covered spaces available