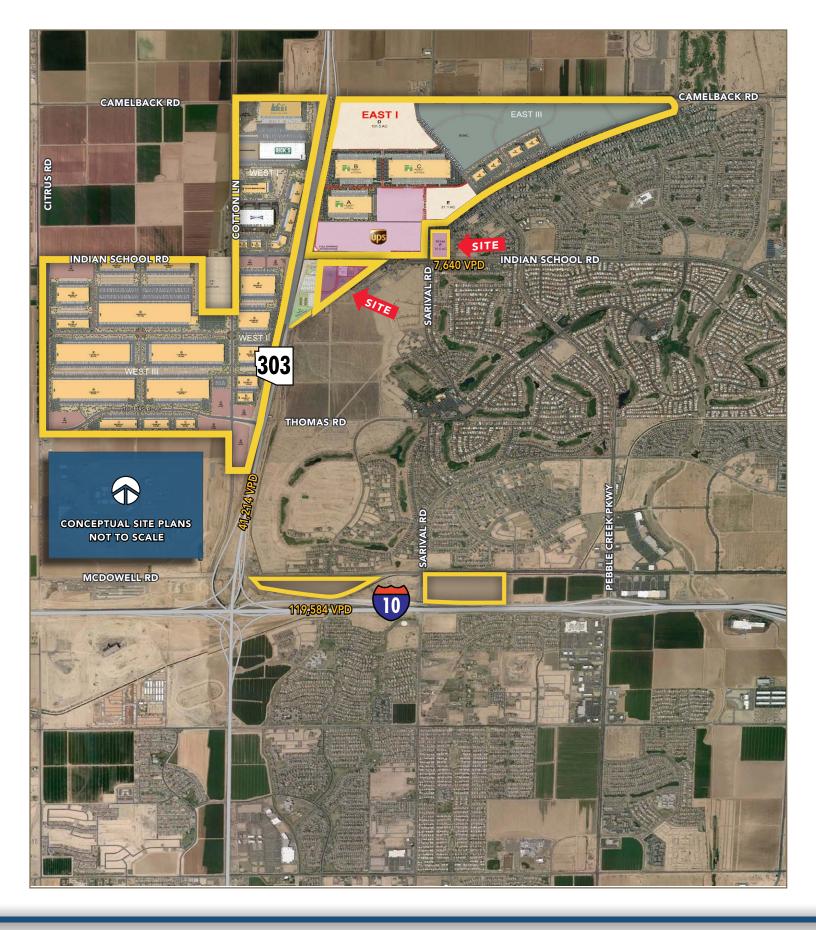

## PROPERTY SUMMARY

- » Location: SEC Loop 303 & Indian School and NEC Sarival & Indian School
- » Property Size: Approximately 26 acres remaining
- » Zoning: PAD/City of Goodyear
- » Pricing: Upon Request
- » Population: 189,864 7 Miles
- » Avg HH Income: \$91,256 5 Miles