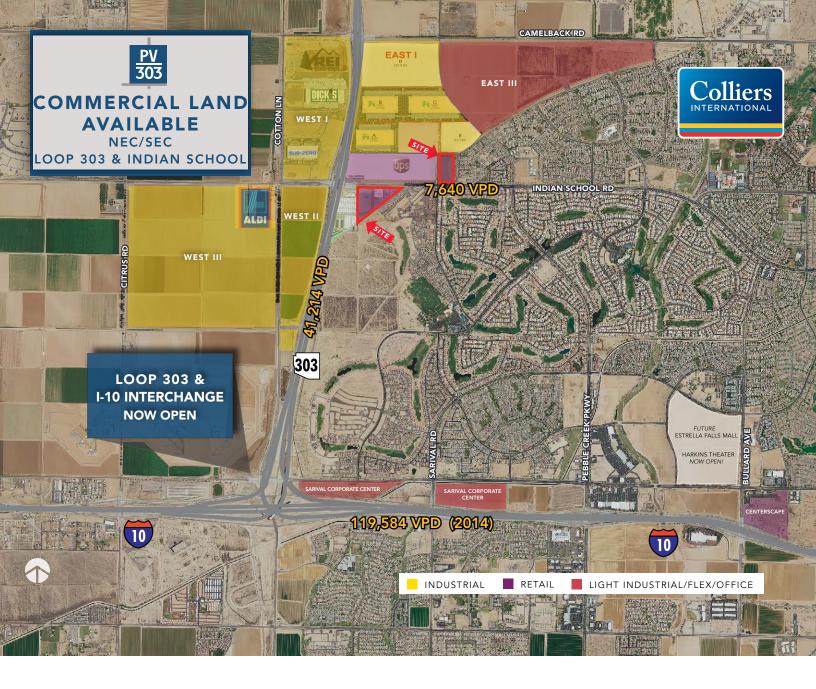

## PROPERTY SUMMARY

- » Location: SEC Loop 303 & Indian School and NEC Sarival & Indian School
- » Property Size: Approximately 26 acres remaining
- » Zoning: PAD/City of Goodyear
- » Pricing: Upon Request
- » Population: 189,864 7 Miles
- » Avg HH Income: \$91,256 5 Miles

## PROPERTY HIGHLIGHTS

- » Freeway Visibility
- » Available Pylon and Monument Signage
- » Harkins Theatres has opened a 78,000 SF building at the Estrella Falls Mall Site
- » Strategically located between Luke Air Force Base & Goodyear Airport