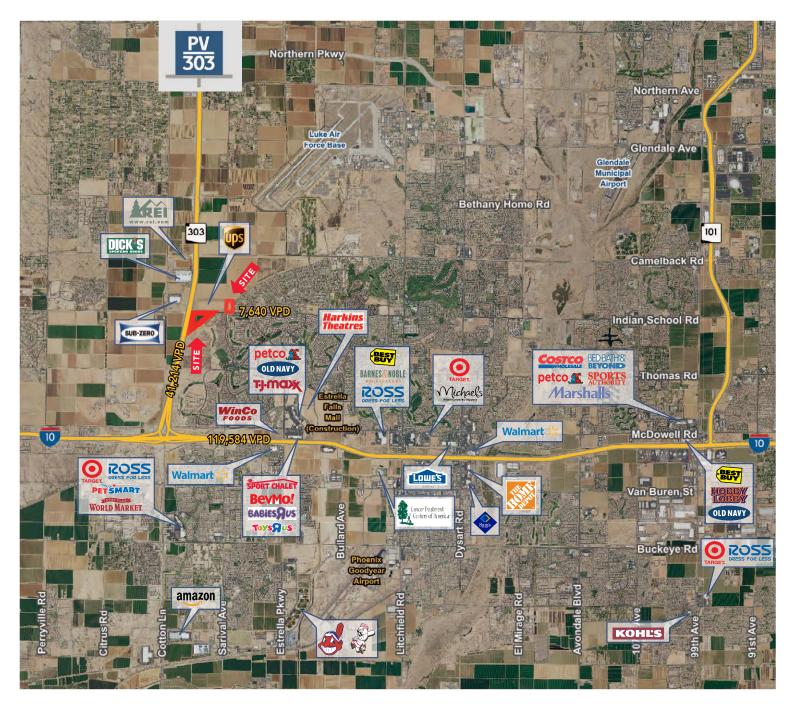

## PROPERTY HIGHLIGHTS

- » Freeway Visibility
- » Available Pylon and Monument Signage
- » Harkins Theatres has opened a 78,000 SF building at the Estrella Falls Mall Site
- » Strategically located between Luke Air Force Base & Goodyear Airport