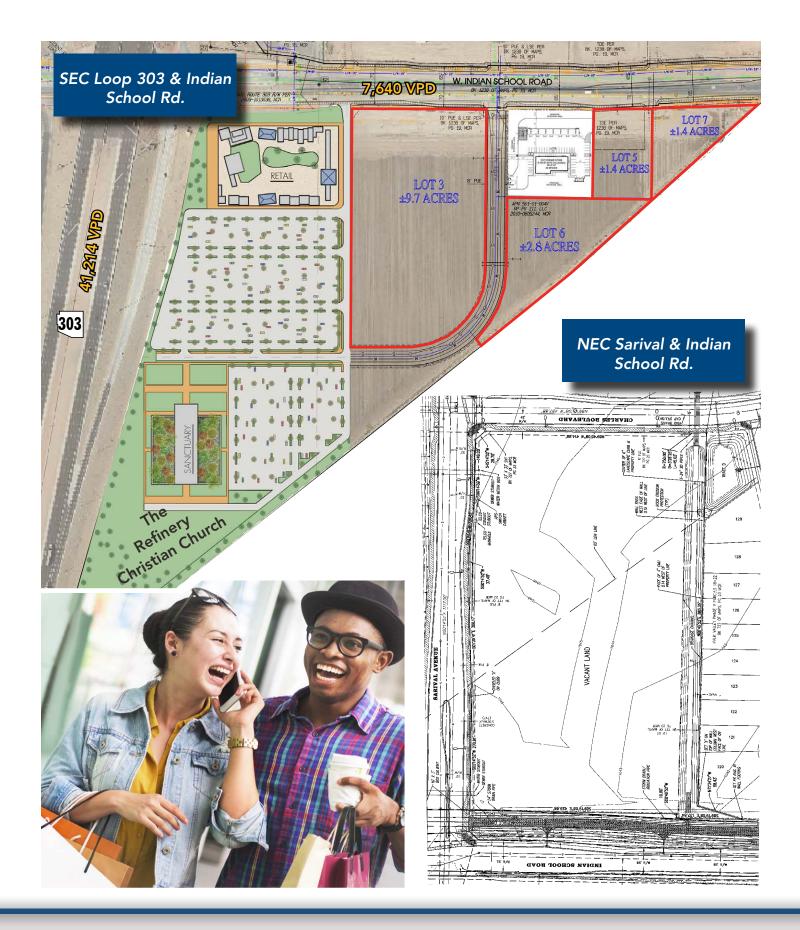

## PROPERTY SUMMARY

- » Location: SEC Loop 303 & Indian School and NEC Sarival & Indian School
- » Property Size: Approximately 26 acres remaining
- » Zoning: PAD/City of Goodyear
- » Pricing: Upon Request
- » Population: 189,864 7 Miles
- » Avg HH Income: \$91,256 5 Miles