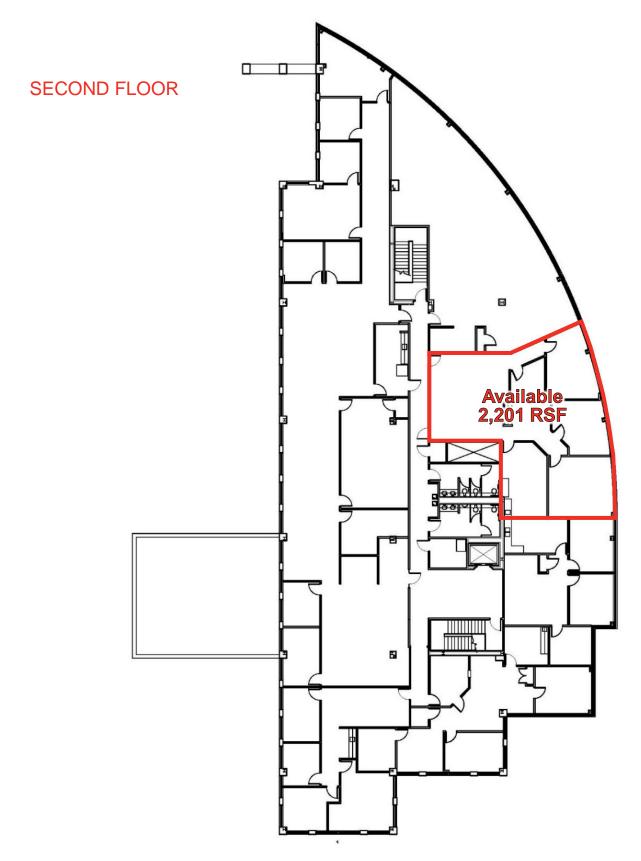

### **Property Features**

- > Extensive Capital Improvements
- > 2,201 SF suite available
- > Class A office space
- Excellent access and visibility to I-70 and Hwy 370 via Mid Rivers Mall Dr or Cave Springs Blvd
- > Monument & building signage available visible from I-70!
- > Approximately 130,000 vehicles per day on I-70
- > Extensive window line
- > Parking ratio: 5/1,000 SF
- Excellent proximity to amenities including restaurants, hotels, national retailers, Mid Rivers Mall, St. Peters City Hall, St. Peters RecPlex and BJC Hospital - St. Peters
- > LEASE RATE: \$19.50/SF, Full Service