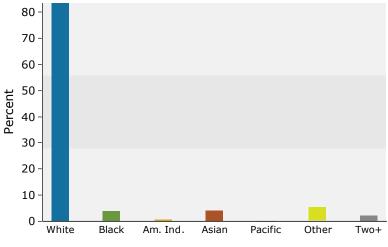

#### **Median Age**

The median age in this area is 35.2, compared to U.S. median age of 37.9.

| Race and Ethnicity                       |       |       |       |
|------------------------------------------|-------|-------|-------|
| 2015 White Alone                         | 83.3% | 83.5% | 83.3% |
| 2015 Black Alone                         | 3.5%  | 3.8%  | 3.5%  |
| 2015 American Indian/Alaska Native Alone | 0.5%  | 0.8%  | 0.6%  |
| 2015 Asian Alone                         | 2.3%  | 4.2%  | 6.1%  |
| 2015 Pacific Islander Alone              | 0.0%  | 0.0%  | 0.0%  |
| 2015 Other Race                          | 8.0%  | 5.4%  | 4.0%  |
| 2015 Two or More Races                   | 2.3%  | 2.3%  | 2.4%  |
| 2015 Hispanic Origin (Any Race)          | 18.3% | 10.8% | 7.9%  |
|                                          |       |       |       |

Persons of Hispanic origin represent 7.9% of the population in the identified area compared to 17.6% of the U.S. population. Persons of Hispanic Origin may be of any race. The Diversity Index, which measures the probability that two people from the same area will be from different race/ethnic groups, is 40.3 in the identified area, compared to 63.0 for the U.S. as a whole.