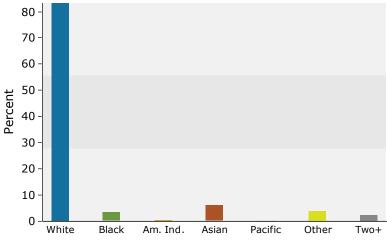

#### **Median Age**

The median age in this area is 35.2, compared to U.S. median age of 37.9.

| Race and Ethnicity                       |       |       |       |
|------------------------------------------|-------|-------|-------|
| 2015 White Alone                         | 83.3% | 83.5% | 83.3% |
| 2015 Black Alone                         | 3.5%  | 3.8%  | 3.5%  |
| 2015 American Indian/Alaska Native Alone | 0.5%  | 0.8%  | 0.6%  |
| 2015 Asian Alone                         | 2.3%  | 4.2%  | 6.1%  |
| 2015 Pacific Islander Alone              | 0.0%  | 0.0%  | 0.0%  |
| 2015 Other Race                          | 8.0%  | 5.4%  | 4.0%  |
| 2015 Two or More Races                   | 2.3%  | 2.3%  | 2.4%  |
| 2015 Hispanic Origin (Any Race)          | 18.3% | 10.8% | 7.9%  |
|                                          |       |       |       |

Persons of Hispanic origin represent 7.9% of the population in the identified area compared to 17.6% of the U.S. population. Persons of Hispanic Origin may be of any race. The Diversity Index, which measures the probability that two people from the same area will be from different race/ethnic groups, is 40.3 in the identified area, compared to 63.0 for the U.S. as a whole.