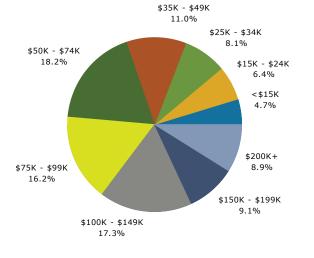

#### Households by Income

Current median household income is \$92,123 in the area, compared to \$53,217 for all U.S. households. Median household income is projected to be \$102,694 in five years, compared to \$60,683 for all U.S. households

Current average household income is \$115,065 in this area, compared to \$74,699 for all U.S. households. Average household income is projected to be \$128,986 in five years, compared to \$84,910 for all U.S. households

Current per capita income is \$41,559 in the area, compared to the U.S. per capita income of \$28,597. The per capita income is projected to be \$46,718 in five years, compared to \$32,501 for all U.S. households