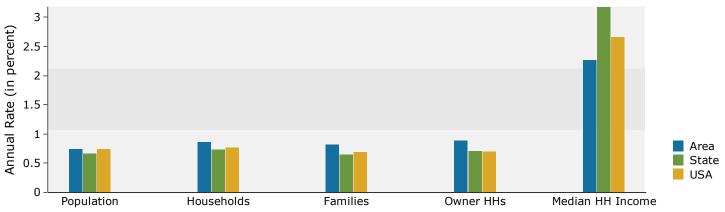

In the identified area, the current year population is 82,234. In 2010, the Census count in the area was 76,991. The rate of change since 2010 was 1.26% annually. The five-year projection for the population in the area is 86,845 representing a change of 1.10% annually from 2015 to 2020. Currently, the population is 49.3% male and 50.7% female.

The household count in this area has changed from 27,695 in 2010 to 29,746 in the current year, a change of 1.37% annually. The fiveyear projection of households is 31,499, a change of 1.15% annually from the current year total. Average household size is currently 2.73, compared to 2.74 in the year 2010. The number of families in the current year is 21,482 in the specified area.

#### Households by Income

Current median household income is \$92,123 in the area, compared to \$53,217 for all U.S. households. Median household income is projected to be \$102,694 in five years, compared to \$60,683 for all U.S. households