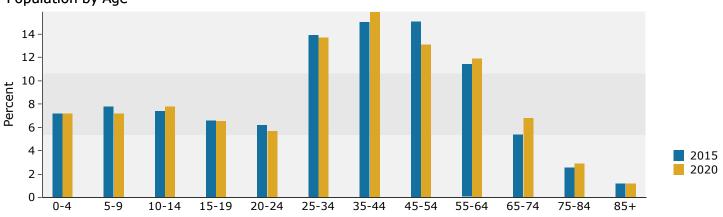

In the identified area, the current year population is 82,234. In 2010, the Census count in the area was 76,991. The rate of change since 2010 was 1.26% annually. The five-year projection for the population in the area is 86,845 representing a change of 1.10% annually from 2015 to 2020. Currently, the population is 49.3% male and 50.7% female.

#### **Median Age**

The median age in this area is 35.2, compared to U.S. median age of 37.9.

| Race and Ethnicity                       |       |       |       |
|------------------------------------------|-------|-------|-------|
| 2015 White Alone                         | 83.3% | 83.5% | 83.3% |
| 2015 Black Alone                         | 3.5%  | 3.8%  | 3.5%  |
| 2015 American Indian/Alaska Native Alone | 0.5%  | 0.8%  | 0.6%  |
| 2015 Asian Alone                         | 2.3%  | 4.2%  | 6.1%  |
| 2015 Pacific Islander Alone              | 0.0%  | 0.0%  | 0.0%  |
| 2015 Other Race                          | 8.0%  | 5.4%  | 4.0%  |
| 2015 Two or More Races                   | 2.3%  | 2.3%  | 2.4%  |
| 2015 Hispanic Origin (Any Race)          | 18.3% | 10.8% | 7.9%  |
|                                          |       |       |       |