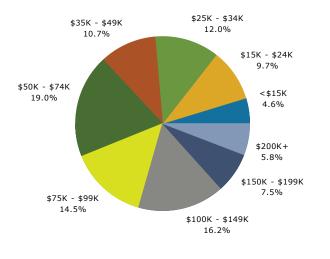

#### Households by Income

Current median household income is \$92,123 in the area, compared to \$53,217 for all U.S. households. Median household income is projected to be \$102,694 in five years, compared to \$60,683 for all U.S. households

Current average household income is \$115,065 in this area, compared to \$74,699 for all U.S. households. Average household income is projected to be \$128,986 in five years, compared to \$84,910 for all U.S. households

Current per capita income is \$41,559 in the area, compared to the U.S. per capita income of \$28,597. The per capita income is projected to be \$46,718 in five years, compared to \$32,501 for all U.S. households