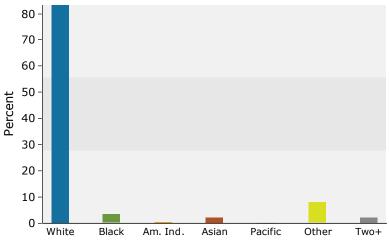

#### **Median Age**

The median age in this area is 35.2, compared to U.S. median age of 37.9.

| Race and Ethnicity                       |       |       |       |
|------------------------------------------|-------|-------|-------|
| 2015 White Alone                         | 83.3% | 83.5% | 83.3% |
| 2015 Black Alone                         | 3.5%  | 3.8%  | 3.5%  |
| 2015 American Indian/Alaska Native Alone | 0.5%  | 0.8%  | 0.6%  |
| 2015 Asian Alone                         | 2.3%  | 4.2%  | 6.1%  |
| 2015 Pacific Islander Alone              | 0.0%  | 0.0%  | 0.0%  |
| 2015 Other Race                          | 8.0%  | 5.4%  | 4.0%  |
| 2015 Two or More Races                   | 2.3%  | 2.3%  | 2.4%  |
| 2015 Hispanic Origin (Any Race)          | 18.3% | 10.8% | 7.9%  |
|                                          |       |       |       |

Persons of Hispanic origin represent 7.9% of the population in the identified area compared to 17.6% of the U.S. population. Persons of Hispanic Origin may be of any race. The Diversity Index, which measures the probability that two people from the same area will be from different race/ethnic groups, is 40.3 in the identified area, compared to 63.0 for the U.S. as a whole.