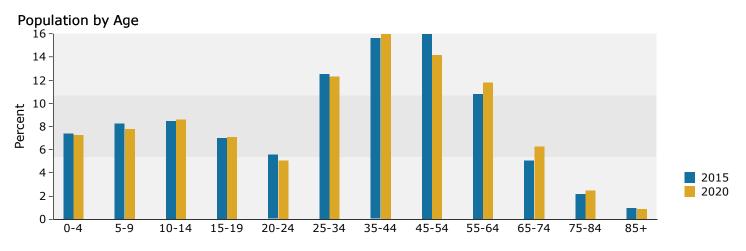

|                            | 5,629 | 7.3%    | 6,538     | 8.0%    | 7,739     | 8.9%  |

Source: U.S. Census Bureau, Census 2010 Summary File 1. Esri forecasts for 2015 and 2020.



1301 Crystal Ln, Chaska, Minnesota, 55318 Ring: 5 mile radius Prepared by Candis Nord-Sheptak Latitude: 44.80098 Longitude: -93.57819

#### Trends 2015-2020





### 2015 Household Income



2015 Population by Race



<sup>2015</sup> Percent Hispanic Origin: 8.0%



1301 Crystal Ln, Chaska, Minnesota, 55318 Rings: 1, 3, 5 mile radii Prepared by Candis Nord-Sheptak

Latitude: 44.80098

Longitude: -93.57819

|                               | 1 mile    | 3 miles        | 5 miles        |
|-------------------------------|-----------|----------------|----------------|
| Population Summary            | 1 mile    | Jimes          | 5 miles        |
| 2000 Total Population         | 4,731     | 26,223         | 54,623         |
| 2010 Total Population         | 4,971     | 31,587         | 76,991         |
| 2015 Total Population         | 4,991     | 33,375         | 82,234         |
| 2015 Group Quarters           | 69        | 927            | 1,032