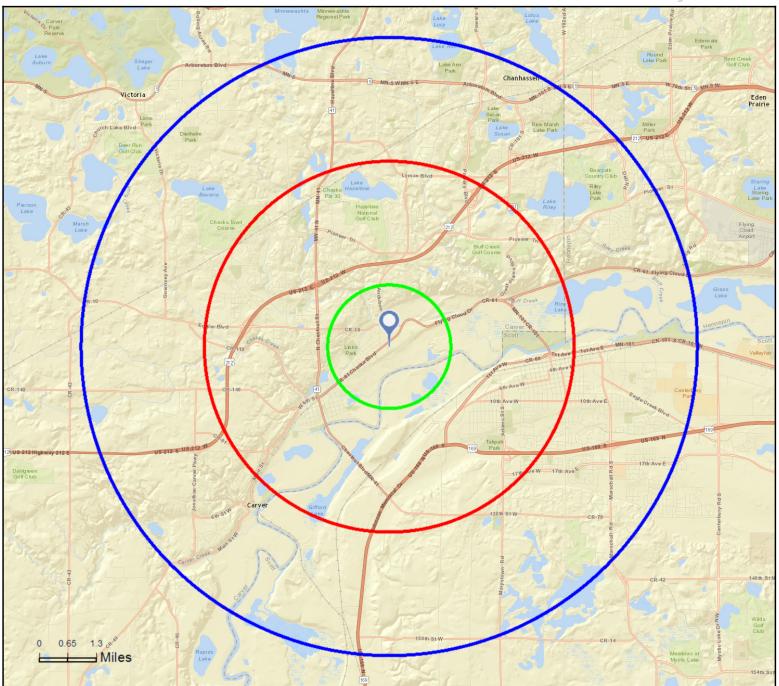

# Site Map

1301 Crystal Ln, Chaska, Minnesota, 55318 Rings: 1, 3, 5 mile radii Prepared by Candis Nord-Sheptak

Latitude: 44.80098 Longitude: -93.57819