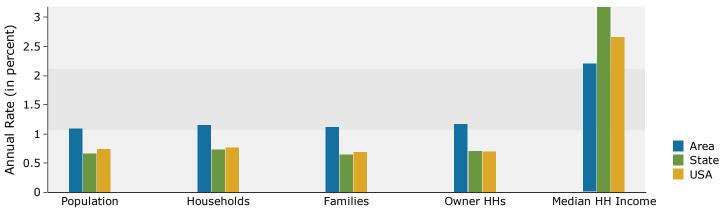

In the identified area, the current year population is 82,234. In 2010, the Census count in the area was 76,991. The rate of change since 2010 was 1.26% annually. The five-year projection for the population in the area is 86,845 representing a change of 1.10% annually from 2015 to 2020. Currently, the population is 49.3% male and 50.7% female.

The household count in this area has changed from 27,695 in 2010 to 29,746 in the current year, a change of 1.37% annually. The fiveyear projection of households is 31,499, a change of 1.15% annually from the current year total. Average household size is currently 2.73, compared to 2.74 in the year 2010. The number of families in the current year is 21,482 in the specified area.

#### Households by Income

Current median household income is \$92,123 in the area, compared to \$53,217 for all U.S. households. Median household income is projected to be \$102,694 in five years, compared to \$60,683 for all U.S. households