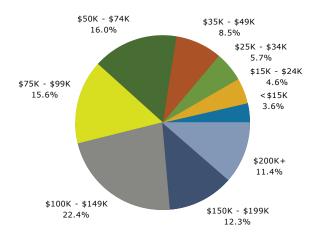

|                            | 5,629 | 7.3%    | 6,538     | 8.0%    | 7,739     | 8.9%  |

Source: U.S. Census Bureau, Census 2010 Summary File 1. Esri forecasts for 2015 and 2020.



1301 Crystal Ln, Chaska, Minnesota, 55318 Ring: 5 mile radius Prepared by Candis Nord-Sheptak Latitude: 44.80098 Longitude: -93.57819

#### Trends 2015-2020





### 2015 Household Income



2015 Population by Race



<sup>2015</sup> Percent Hispanic Origin: 8.0%



1301 Crystal Ln, Chaska, Minnesota, 55318 Rings: 1, 3, 5 mile radii Prepared by Candis Nord-Sheptak

Latitude: 44.80098

Longitude: -93.57819

|                               | 1 mile    | 3 miles        | 5 miles        |
|-------------------------------|-----------|----------------|----------------|
| Population Summary            | 1 mile    | Jimes          | 5 miles        |
| 2000 Total Population         | 4,731     | 26,223         | 54,623         |
| 2010 Total Population         | 4,971     | 31,587         | 76,991         |
| 2015 Total Population         | 4,991     | 33,375         | 82,234         |
| 2015 Group Quarters           | 69        | 927            | 1,032          |
| 2020 Total Popula