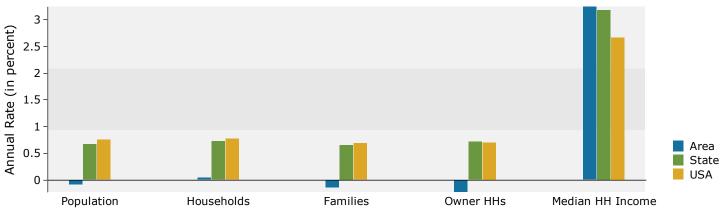

In the identified area, the current year population is 82,234. In 2010, the Census count in the area was 76,991. The rate of change since 2010 was 1.26% annually. The five-year projection for the population in the area is 86,845 representing a change of 1.10% annually from 2015 to 2020. Currently, the population is 49.3% male and 50.7% female.

The household count in this area has changed from 27,695 in 2010 to 29,746 in the current year, a change of 1.37% annually. The fiveyear projection of households is 31,499, a change of 1.15% annually from the current year total. Average household size is currently 2.73, compared to 2.74 in the year 2010. The number of families in the current year is 21,482 in the specified area.

#### Households by Income

Current median household income is \$92,123 in the area, compared to \$53,217 for all U.S. households. Median household income is projected to be \$102,694 in five years, compared to \$60,683 for all U.S. households

Current average household income is \$115,065 in this area, compared to \$74,699 for all U.S. households. Average household income is projected to be \$128,986 in five years, compared to \$84,910 for all U.S. households

Current per capita income is \$41,559 in the area, compared to the U.S. per capita income of \$28,597. The per capita income is projected to be \$46,718 in five years, compared to \$32,501 for all U.S. households

Currently, 74.4% of the 31,032 housing units in the area are owner occupied; 21.4%, renter occupied; and 4.1% are vacant. Currently, in the U.S., 55.7% of the housing units in the area are owner occupied; 32.8% are renter occupied; and 11.6% are vacant. In 2010, there were 29,037 housing units in the area - 73.9% owner occupied, 21.5% renter occupied, and 4.6% vacant. The annual rate of change in housing units since 2010 is 3.00%. Median home value in the area is \$299,243, compared to a median home value of \$200,006 for the U.S. In five years, median value is projected to change by 4.21% annually to \$367,708.