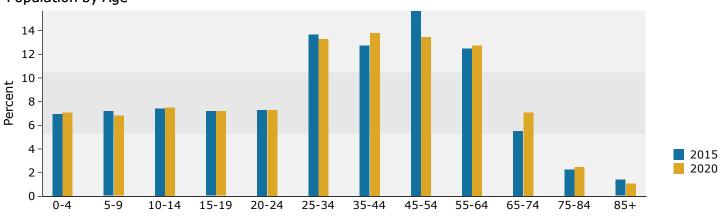

In the identified area, the current year population is 82,234. In 2010, the Census count in the area was 76,991. The rate of change since 2010 was 1.26% annually. The five-year projection for the population in the area is 86,845 representing a change of 1.10% annually from 2015 to 2020. Currently, the population is 49.3% male and 50.7% female.