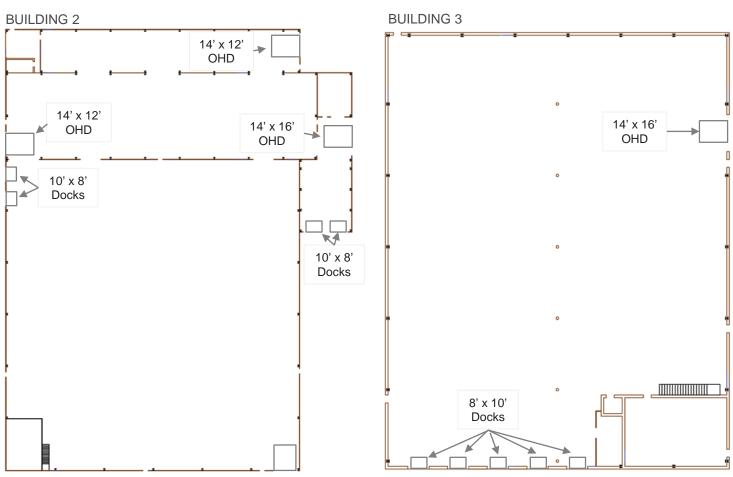

## Photos & Building Details

| PROPERTY INFORMATION |             |              |               |                |                 |       |                                                                                  |                                                                         |                                        |
|----------------------|-------------|--------------|---------------|----------------|-----------------|-------|----------------------------------------------------------------------------------|-------------------------------------------------------------------------|----------------------------------------|
|                      | TOTAL<br>SF | OFFICE<br>SF | DOCKS         | DRIVE<br>-INS  | CLEAR<br>HEIGHT | BUILT | SPRINKLER<br>SYSTEM                                                              | CRANES                                                                  | POWER                                  |
| Building 1           | 24,030      | 2,954        | 4 –<br>8'X10' | 3 –<br>14'X16' | 20' – 30'       | 1989  | Wet                                                                              | Two (2) 3-ton bridge<br>cranes<br>(Bridge capacity for<br>10-ton crane) | 2,500 amps /<br>480 volts /<br>3-phase |
| Building 2           | 47,150      | 2,700        | 4 –<br>8'X10' | 4 –<br>14'X16' | 18' – 22'       | 1991  | Most of building is wet<br>system with a small<br>portion having a dry<br>system | Two (2) 1-ton<br>cranes<br>(1,000 lbs per hoist<br>– 3 hoists)          | 2,500 amps /<br>480 volts /<br>3-phase |
| Building 3           | 21,914      | 2,330        | 5 –<br>8'X10' | 1 –<br>14'X16' | 31' – 35'       | 2003  | Wet                                                                              | No cranes                                                               | 2,500 amps /<br>480 volts /<br>3-phase |
| Building 4           | 2,400       | 2,400        | N/A           | N/A            | N/A             |       | No sprinkler                                                                     | N/A                                                                     |                                        |