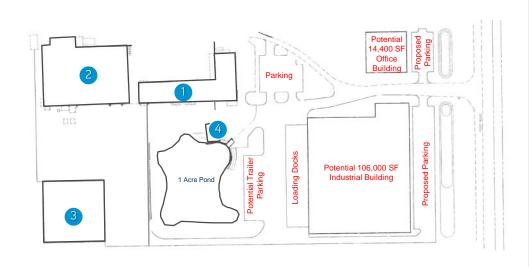

### Property Highlights

- > Four building industrial campus totaling 95,094 SF
- > Upside potential for additional building construction on site
- > Phenomenal location with close proximity to I-465, I-70 & I-74
- > ± 20 acres containing 1 acre pond
- Contiguous 7 acres also available separately; which provides second point of ingress / egress off of Rawles Ave
- > Significant power available
- > Zoned I-2
- > Perimeter fencing

## Photos & Building Details

| PROPERTY INFORMATION |             |              |               |                |                 |       |                                                                                  |                                                                         |                                        |
|----------------------|-------------|--------------|---------------|----------------|-----------------|-------|----------------------------------------------------------------------------------|-------------------------------------------------------------------------|----------------------------------------|
|                      | TOTAL<br>SF | OFFICE<br>SF | DOCKS         | DRIVE<br>-INS  | CLEAR<br>HEIGHT | BUILT | SPRINKLER<br>SYSTEM                                                              | CRANES                                                                  | POWER                                  |
| Building 1           | 24,030      | 2,954        | 4 –<br>8'X10' | 3 –<br>14'X16' | 20' – 30'       | 1989  | Wet                                                                              | Two (2) 3-ton bridge<br>cranes<br>(Bridge capacity for<br>10-ton crane) | 2,500 amps /<br>480 volts /<br>3-phase |
| Building 2           | 47,150      | 2,700        | 4 –<br>8'X10' | 4 –<br>14'X16' | 18' – 22'       | 1991  | Most of building is wet<br>system with a small<br>portion having a dry<br>system | Two (2) 1-ton<br>cranes<br>(1,000 lbs per hoist<br>– 3 hoists)          | 2,500 amps /<br>480 volts /<br>3-phase |
| Building 3           | 21,914      | 2,330        | 5 –<br>8'X10' | 1 –<br>14'X16' | 31' – 35'       | 2003  | Wet                                                                              | No cranes                                                               | 2,500 amps /<br>480 volts /<br>3-phase |
| Building 4           | 2,400       | 2,400        | N/A           | N/A            | N/A             |       | No sprinkler                                                                     | N/A                                                                     |                                        |