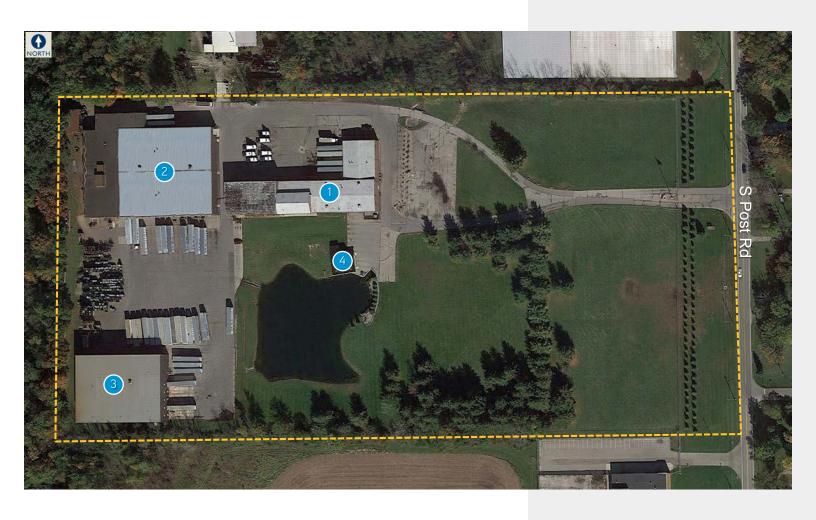

### Property Highlights

- > Four building industrial campus totaling 95,094 SF
- > Upside potential for additional building construction on site
- > Phenomenal location with close proximity to I-465, I-70 & I-74
- > ± 20 acres containing 1 acre pond
- Contiguous 7 acres also available separately; which provides second point of ingress / egress off of Rawles Ave
- > Significant power available
- > Zoned I-2
- > Perimeter fencing

## Photos & Building Details

| PROPERTY INFORMATION |             |              |               |                |                 |       |                                                                                  |                                                                         |                                        |
|----------------------|-------------|--------------|---------------|----------------|-----------------|-------|----------------------------------------------------------------------------------|-------------------------------------------------------------------------|----------------------------------------|
|                      | TOTAL<br>SF | OFFICE<br>SF | DOCKS         | DRIVE<br>-INS  | CLEAR<br>HEIGHT | BUILT | SPRINKLER<br>SYSTEM                                                              | CRANES                                                                  | POWER                                  |
| Building 1           | 24,030      | 2,954        | 4 –<br>8'X10' | 3 –<br>14'X16' | 20' – 30'       | 1989  | Wet                                                                              | Two (2) 3-ton bridge<br>cranes<br>(Bridge capacity for<br>10-ton crane) | 2,500 amps /<br>480 volts /<br>3-phase |
| Building 2           | 47,150      | 2,700        | 4 –<br>8'X10' | 4 –<br>14'X16' | 18' – 22'       | 1991  | Most of building is wet<br>system with a small<br>portion having a dry<br>system | Two (2) 1-ton<br>cranes<br>(1,000 lbs per hoist<br>– 3 hoists)          | 2,500 amps /<br>480 volts /<br>3-phase |
| Building 3           | 21,914      | 2,330        | 5 –<br>8'X10' | 1 –<br>14'X16' | 31' – 35'       | 2003  | Wet                                                                              | No cranes                                                               | 2,500 amps /<br>480 volts /<br>3-phase |
| Building 4           | 2,400       | 2,400        | N/A           | N/A            | N/A             |       | No sprinkler                                                                     | N/A                                                                     |                                        |