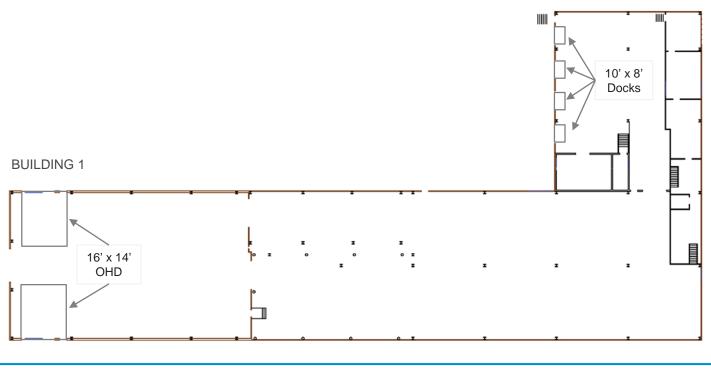

## Photos & Building Details

| PROPERTY INFORMATION |             |              |               |                |                 |       |                                                                                  |                                                                         |                                        |
|----------------------|-------------|--------------|---------------|----------------|-----------------|-------|----------------------------------------------------------------------------------|-------------------------------------------------------------------------|----------------------------------------|
|                      | TOTAL<br>SF | OFFICE<br>SF | DOCKS         | DRIVE<br>-INS  | CLEAR<br>HEIGHT | BUILT | SPRINKLER<br>SYSTEM                                                              | CRANES                                                                  | POWER                                  |
| Building 1           | 24,030      | 2,954        | 4 –<br>8'X10' | 3 –<br>14'X16' | 20' – 30'       | 1989  | Wet                                                                              | Two (2) 3-ton bridge<br>cranes<br>(Bridge capacity for<br>10-ton crane) | 2,500 amps /<br>480 volts /<br>3-phase |
| Building 2           | 47,150      | 2,700        | 4 –<br>8'X10' | 4 –<br>14'X16' | 18' – 22'       | 1991  | Most of building is wet<br>system with a small<br>portion having a dry<br>system | Two (2) 1-ton<br>cranes<br>(1,000 lbs per hoist<br>– 3 hoists)          | 2,500 amps /<br>480 volts /<br>3-phase |
| Building 3           | 21,914      | 2,330        | 5 –<br>8'X10' | 1 –<br>14'X16' | 31' – 35'       | 2003  | Wet                                                                              | No cranes                                                               | 2,500 amps /<br>480 volts /<br>3-phase |
| Building 4           | 2,400       | 2,400        | N/A           | N/A            | N/A             |       | No sprinkler                                                                     | N/A                                                                     |                                        |