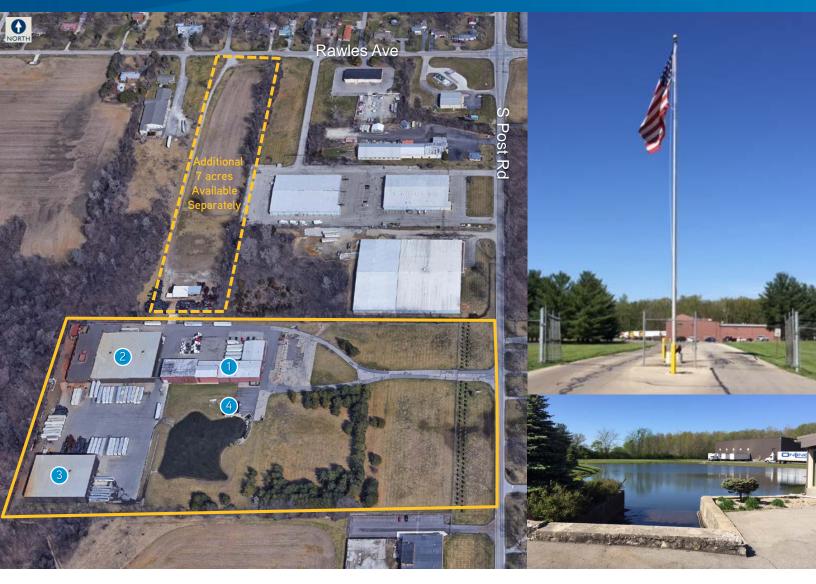

### Property Highlights

- > Four building industrial campus totaling 95,094 SF
- > Upside potential for additional building construction on site
- > Phenomenal location with close proximity to I-465, I-70 & I-74
- > ± 20 acres containing 1 acre pond
- Contiguous 7 acres also available separately; which provides second point of ingress / egress off of Rawles Ave
- > Significant power available
- > Zoned I-2
- > Perimeter fencing

## Photos & Building Details

| PROPERTY INFORMATION |             |              |               |                |                 |       |                                                                                  |                                                                         |                                        |
|----------------------|-------------|--------------|---------------|----------------|-----------------|-------|----------------------------------------------------------------------------------|-------------------------------------------------------------------------|----------------------------------------|
|                      | TOTAL<br>SF | OFFICE<br>SF | DOCKS         | DRIVE<br>-INS  | CLEAR<br>HEIGHT | BUILT | SPRINKLER<br>SYSTEM                                                              | CRANES                                                                  | POWER                                  |
| Building 1           | 24,030      | 2,954        | 4 –<br>8'X10' | 3 –<br>14'X16' | 20' – 30'       | 1989  | Wet                                                                              | Two (2) 3-ton bridge<br>cranes<br>(Bridge capacity for<br>10-ton crane) | 2,500 amps /<br>480 volts /<br>3-phase |
| Building 2           | 47,150      | 2,700        | 4 –<br>8'X10' | 4 –<br>14'X16' | 18' – 22'       | 1991  | Most of building is wet<br>system with a small<br>portion having a dry<br>system | Two (2) 1-ton<br>cranes<br>(1,000 lbs per hoist<br>– 3 hoists)          | 2,500 amps /<br>480 volts /<br>3-phase |
| Building 3           | 21,914      | 2,330        | 5 –<br>8'X10' | 1 –<br>14'X16' | 31' – 35'       | 2003  | Wet                                                                              | No cranes                                                               | 2,500 amps /<br>480 volts /<br>3-phase |
| Building 4           | 2,400       | 2,400        | N/A           | N/A            | N/A             |       | No sprinkler                                                                     | N/A                                                                     |                                        |