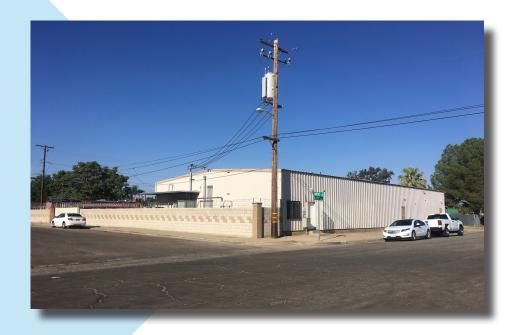

### FOR SALE > INDUSTRIAL OFFICE / WAREHOUSE PROPERTY INFORMATION

1000 E. 21ST STREET, BAKERSFIELD, CA 93305

1000 E. 21st Street is located in East Bakersfield in Old Town Kern near Baker Street and Sumner Street. Subject property is a 5,000 s.f. industrial building with approximately 1,000 s.f. of office space, fully fenced with masonry block, and fully paved yard area.

#### **HIGHLIGHTS**

- > Fully refurnished 5,000 s.f. metal building
- Masonry block fence with barb and razor wire
- Wrought iron gates
- > Fully paved yard area
- > Newly installed electrical service with 400 amp, 480 volt, 3 phase
- > Clear Height: 12' 14'
- Doors: Four (4) 12' x 12' drive-in doors