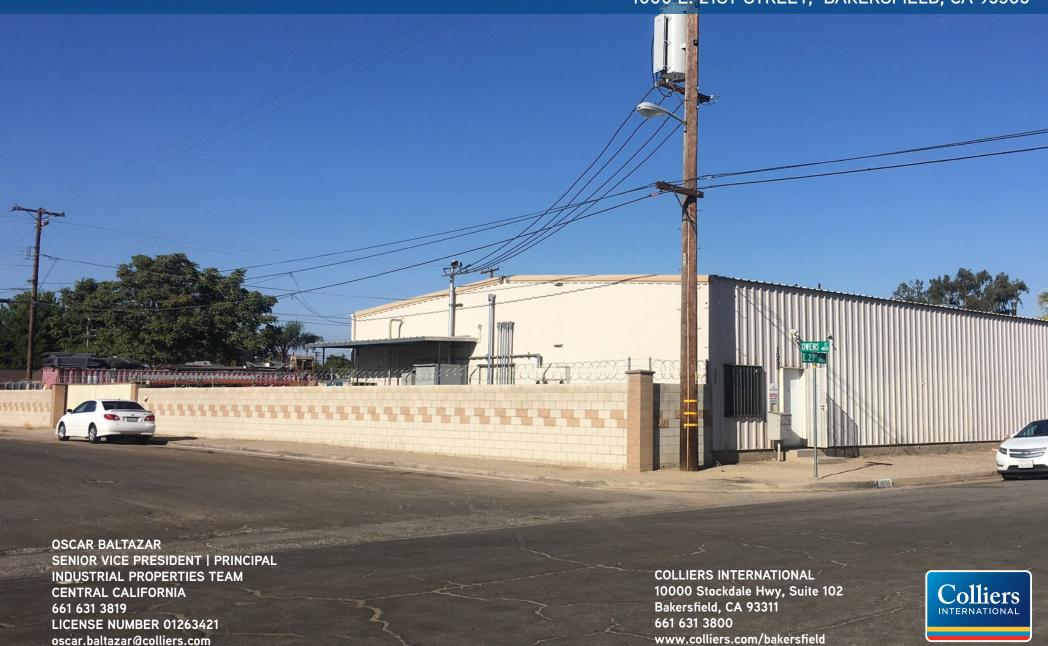

### FOR SALE > INDUSTRIAL OFFICE / WAREHOUSE PROPERTY INFORMATION

1000 E. 21ST STREET, BAKERSFIELD, CA 93305

1000 E. 21st Street is located in East Bakersfield in Old Town Kern near Baker Street and Sumner Street. Subject property is a 5,000 s.f. industrial building with approximately 1,000 s.f. of office space, fully fenced with masonry block, and fully paved yard area.

#### **HIGHLIGHTS**

- > Fully refurnished 5,000 s.f. metal building
- Masonry block fence with barb and razor wire
- Wrought iron gates
- > Fully paved yard area
- > Newly installed electrical service with 400 amp, 480 volt, 3 phase
- > Clear Height: 12' 14'
- Doors: Four (4) 12' x 12' drive-in doors