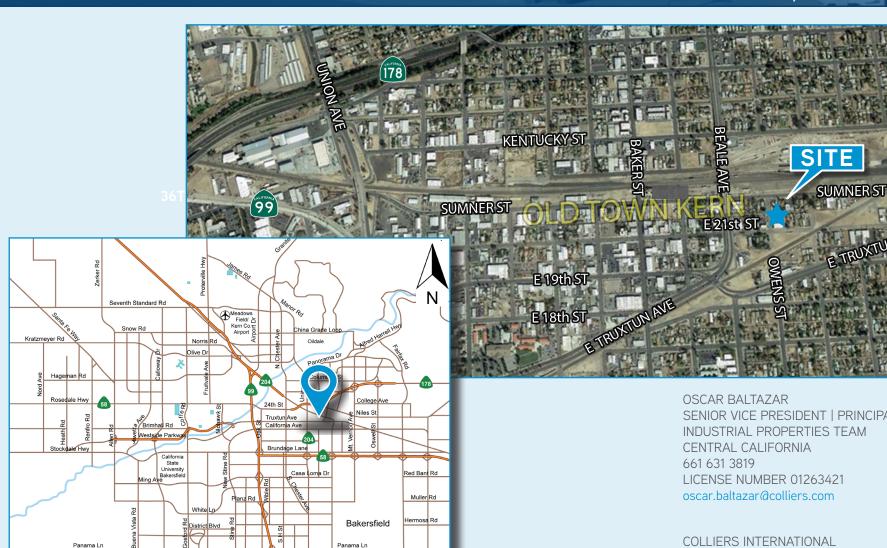

### FOR SALE > INDUSTRIAL OFFICE / WAREHOUSE **AERIAL MAP > LOCATION MAP**

1000 E. 21ST STREET, BAKERSFIELD, CA 93305

SENIOR VICE PRESIDENT | PRINCIPAL

10000 Stockdale Hwy, Suite 102 Bakersfield, CA 93311 661 631 3800 www.colliers.com/bakersfield