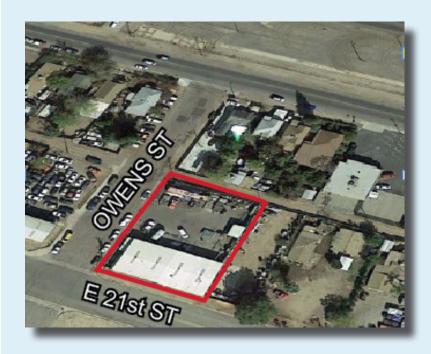

### FOR SALE > INDUSTRIAL OFFICE / WAREHOUSE **AERIAL MAP > LOCATION MAP**

1000 E. 21ST STREET, BAKERSFIELD, CA 93305

SENIOR VICE PRESIDENT | PRINCIPAL

10000 Stockdale Hwy, Suite 102 Bakersfield, CA 93311 661 631 3800 www.colliers.com/bakersfield