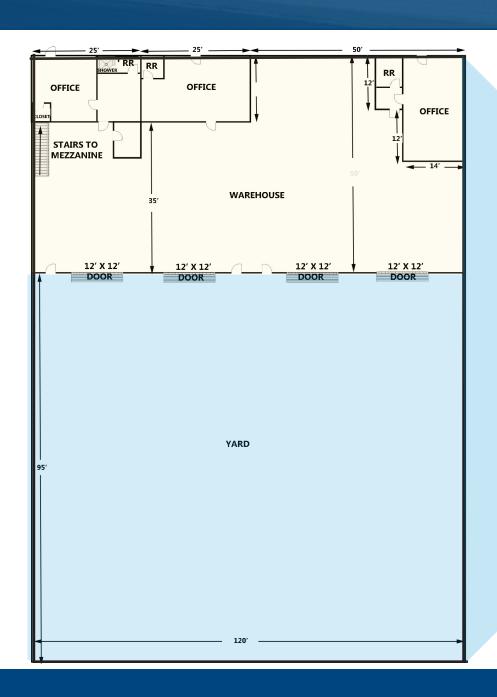

## FOR SALE > INDUSTRIAL OFFICE / WAREHOUSE FLOOR PLAN

1000 E. 21ST STREET, BAKERSFIELD, CA 93305

COLLIERS INTERNATIONAL 10000 Stockdale Hwy, Suite 102 Bakersfield, CA 93311 661 631 3800 www.colliers.com/bakersfield

#### **HIGHLIGHTS**

- > Fully refurnished 5,000 s.f. metal building
- Masonry block fence with barb and razor wire
- Wrought iron gates
- > Fully paved yard area
- > Newly installed electrical service with 400 amp, 480 volt, 3 phase
- > Clear Height: 12' 14'
- Doors: Four (4) 12' x 12' drive-in doors