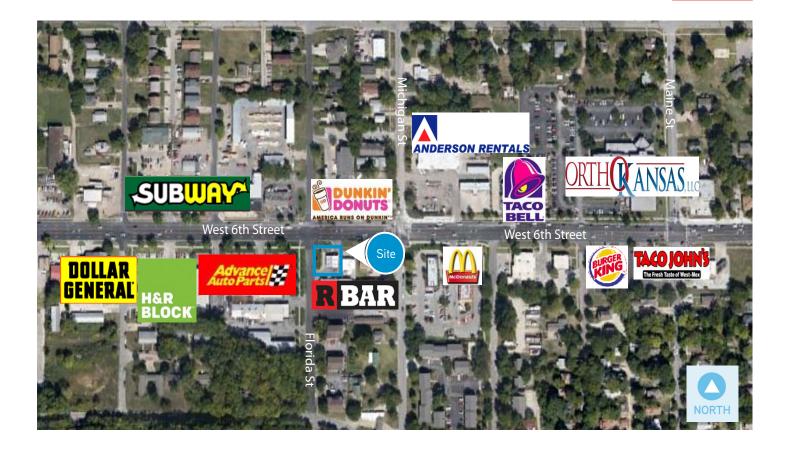

enience store with drive-thru located on West 6th Street. Curb cuts on both 6th Street and Florida Street for easy access. Open retail space with large storefront windows. Four parking stalls and canopy with monument signage on 6th Street. Owner will consider tenant improvements for qualified tenants. Seeking a non-convenient store user.

# Property Highlights

- > Lot size: 13,500 SF
- > Building size: 1,072 SF
- > Built in 1989
- > Zoning: CS Commercial Strip
- > Lease rate: \$3,750.00 monthly, Gross

#### AGENT: ALLISON VANCE MOORE +1 785 865 3924 LAWRENCE, KS allison.moore@colliers.com

AGENT: KIRSTEN FLORY +1 785 865 3821 LAWRENCE, KS kirsten.flory@colliers.com COLLIERS INTERNATIONAL 805 New Hampshire, Suite C Lawrence, KS 66044 www.colliers.com

# 1415 West 6th Street > Aerial View



# 1415 West 6th Street > Lot View



Colliers

ERNATIC

This document has been prepared by Colliers International for advertising and general information only. Colliers International makes no guarantees, representations or warranties of any kind, expressed or implied, regarding the information including, but not limited to, warranties of content, accuracy and reliability. Any interested party should undertake their own inquiries as to the accuracy of the information. Colliers International excludes unequivocally all inferred or implied terms, conditions and warranties arising out of this document and excludes all liability for loss and damages arising there from. This publication is the copyrighted property of Colliers International and/or its licensor(s). © 2018. All rights reserved.