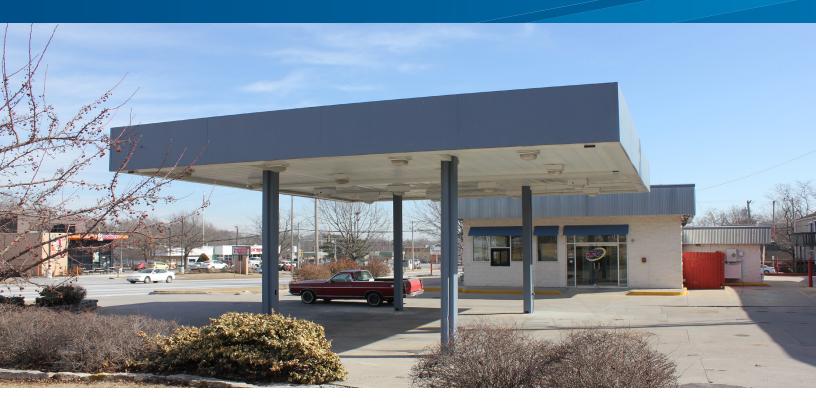

# **Property Description**

Freestanding former convenience store with drive-thru located on West 6th Street. Curb cuts on both 6th Street and Florida Street for easy access. Open retail space with large storefront windows. Four parking stalls and canopy with monument signage on 6th Street. Owner will consider tenant improvements for qualified tenants. Seeking a non-convenient store user.

# Property Highlights

- > Lot size: 13,500 SF
- > Building size: 1,072 SF
- > Built in 1989
- > Zoning: CS Commercial Strip
- > Lease rate: \$3,750.00 monthly, Gross