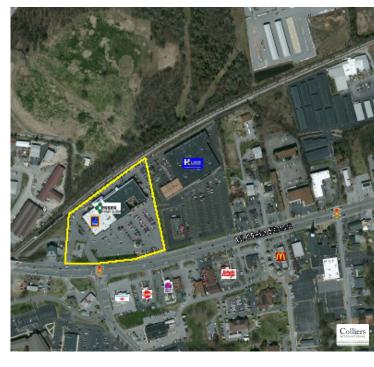

FOR LEASE > RETAIL SPACE

# Hendersonville Plaza



500 WEST MAIN STREET, HENDERSONVILLE, TN 37075



#### **Building Amenities**

- > 92,425 SF
- > Located in Hendersonville's new main retail corridor
- > Signalized ingress / egress
- > Great visibility in a high profile location
- > Anchored by Aldi and Essex
- > Traffic Count: 24,527 VPD on West Main Street
- > 2017 NNN = \$1.42/SF



#### Site Plan



#### Location



#### **Tenants**

| SUITE | TENANT                | SF     |
|-------|-----------------------|--------|
| 19    | AVAILABLE (June 2017) | 3,750  |
| 21    | Essex                 | 36,250 |
| 22    | Aldi                  | 18,000 |

## Demographics

|                      | 1 MILE                                                              | 3 MILE   | 5 MILE   |
|----------------------|---------------------------------------------------------------------|----------|----------|
| Population           | 6,737                                                               | 44,092   | 104,885  |
| Avg Family<br>Income | \$60,809                                                            | \$76,890 | \$78,438 |
| Traffic<br>Count:    | 24,527 VPD on West