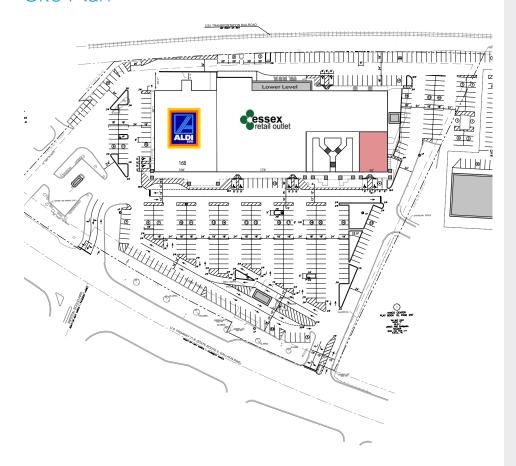

#### Site Plan

#### **Tenants**

| SUITE | TENANT                | SF     |
|-------|-----------------------|--------|
| 19    | AVAILABLE (June 2017) | 3,750  |
| 21    | Essex                 | 36,250 |
| 22    | Aldi                  | 18,000 |