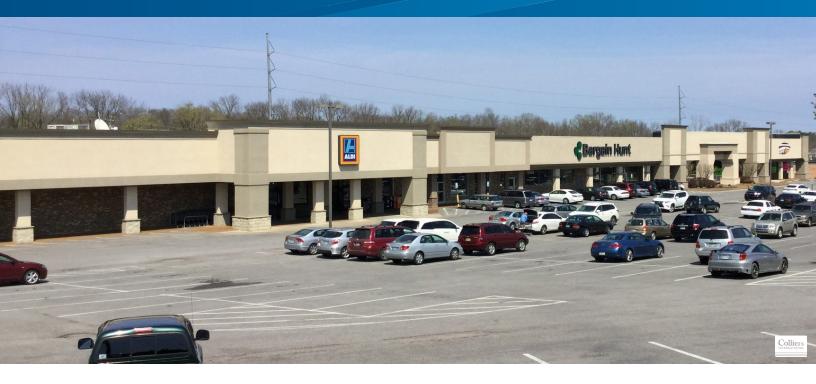

#### **Building Amenities**

- > 92,425 SF
- > Located in Hendersonville's new main retail corridor
- > Signalized ingress / egress
- > Great visibility in a high profile location
- > Anchored by Aldi and Essex
- > Traffic Count: 24,527 VPD on West Main Street
- > 2017 NNN = \$1.42/SF

#### **Tenants**

| SUITE | TENANT                | SF     |
|-------|-----------------------|--------|
| 19    | AVAILABLE (June 2017) | 3,750  |
| 21    | Essex                 | 36,250 |
| 22    | Aldi                  | 18,000 |