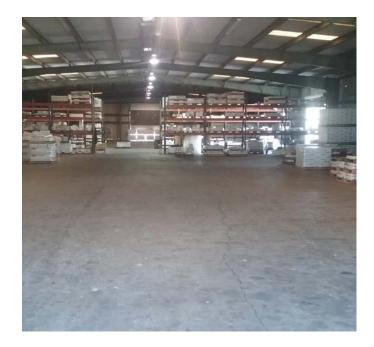

## **Property Features**

- 102,000± SF Total
- 14.91± AC for Outside Storage and Parking
- Close Proximity to I-4 and I-75
- Rail Served
- Zoned M-AP
- Heavy Power
- Natural Gas Available
- > Building 1 (Office): 2,054± SF
- > Building 2 (Warehouse): 82,504± SF
- > Building 3 (Warehouse): 16,728± SF
- > Total: 102,000 SF on 14.91 AC.