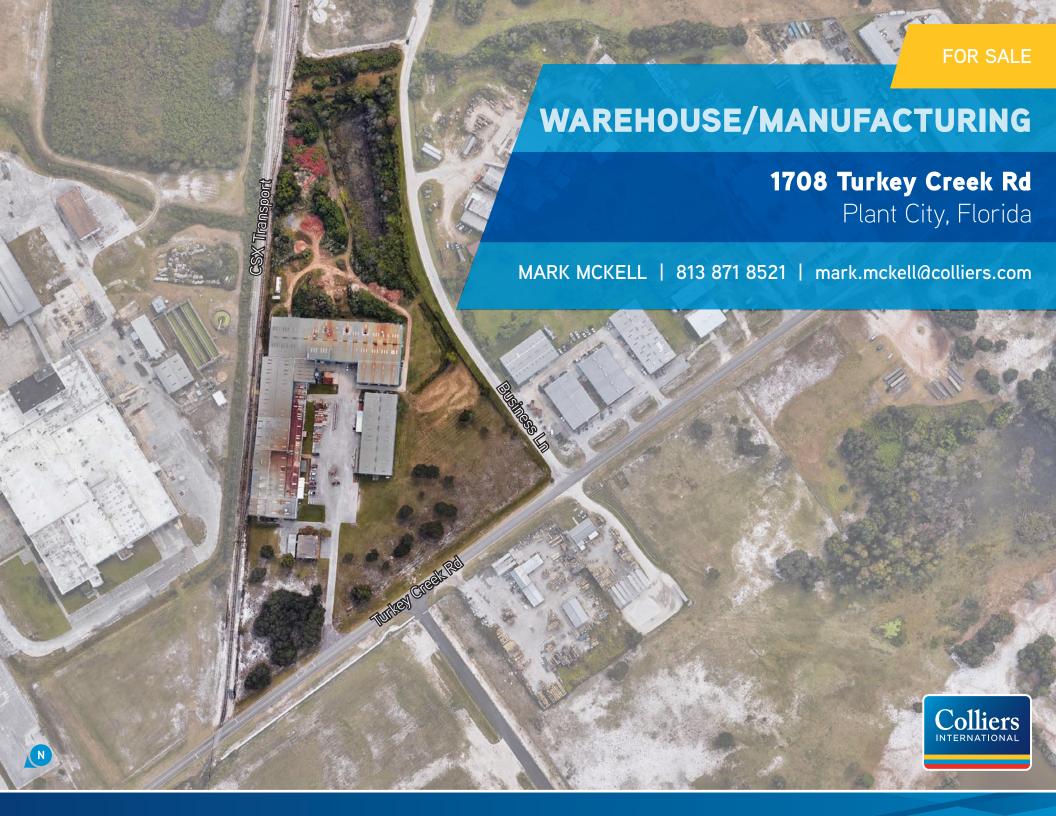

## **Property Features**

- 102,000± SF Total
- 14.91± AC for Outside Storage and Parking
- Close Proximity to I-4 and I-75
- Rail Served
- Zoned M-AP
- Heavy Power
- Natural Gas Available
- > Building 1 (Office): 2,054± SF
- > Building 2 (Warehouse): 82,504± SF
- > Building 3 (Warehouse): 16,728± SF
- > Total: 102,000 SF on 14.91 AC.