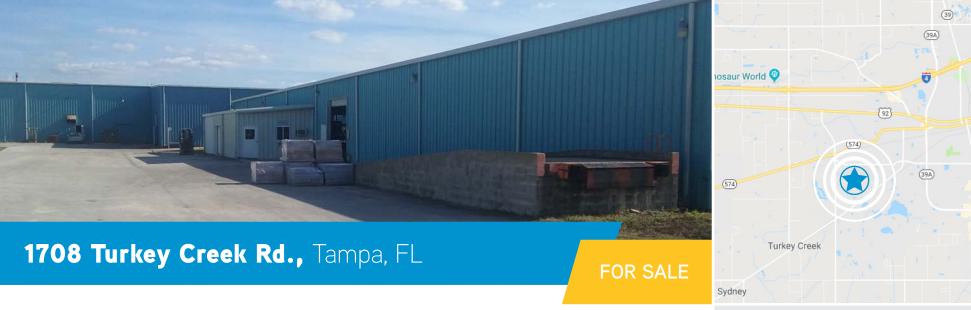

## **Property Features**

- 102,000± SF Total
- 14.91± AC for Outside Storage and Parking
- Close Proximity to I-4 and I-75
- Rail Served
- Zoned M-AP
- Heavy Power
- Natural Gas Available
- > Building 1 (Office): 2,054± SF
- > Building 2 (Warehouse): 82,504± SF
- > Building 3 (Warehouse): 16,728± SF
- > Total: 102,000 SF on 14.91 AC.