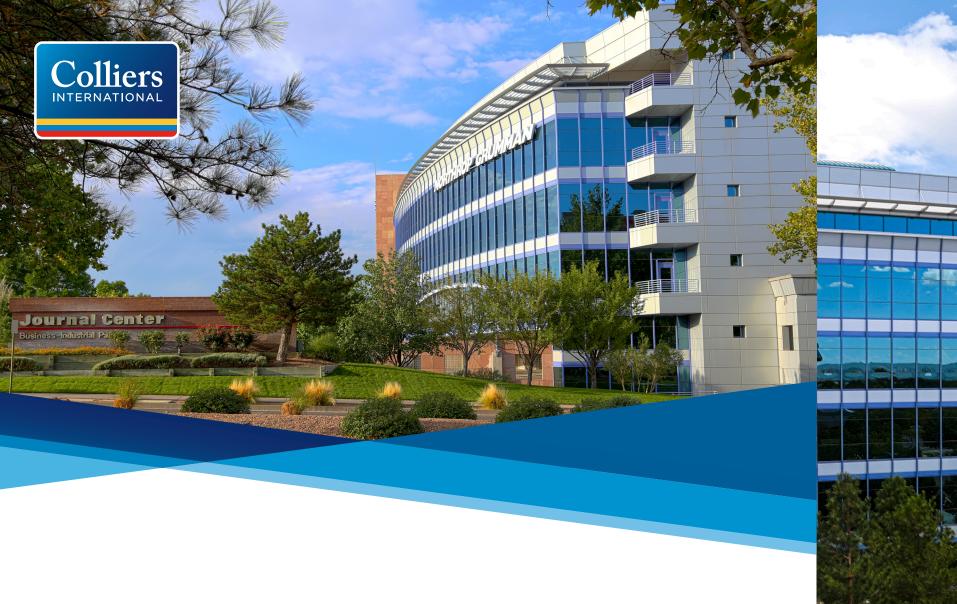

# **ONE SUN PLAZA**

>> 100 Sun Avenue NE Albuquerque, NM

#### **BENEFITS:**

- >>> Landmark site
- >> I-25 visibility 127,900 VPD
- >> Secured garage parking available
- >> Ample surface parking
- >>> Fiber, T-1, DSL, and Comcast available
- >> On-site property management
- >> Starbucks located within business park
- >> 3 Restaurants
- >> 6 Hotels nearby
- >> 3 Banks