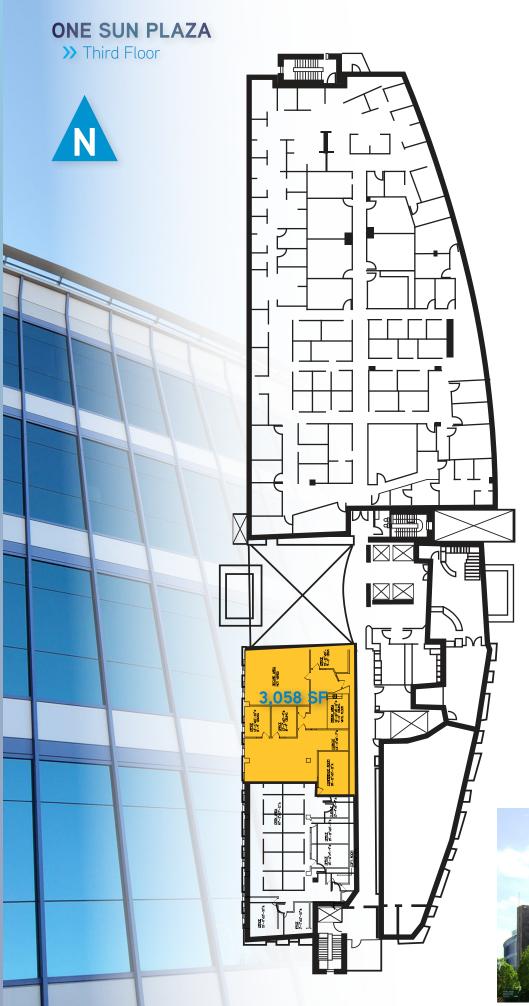

e, NM



#### **BENEFITS:**

- >>> Landmark site
- >> I-25 visibility 127,900 VPD
- >> Secured garage parking available
- >> Ample surface parking
- >>> Fiber, T-1, DSL, and Comcast available
- >> On-site property management
- >> Starbucks located within business park
- >> 3 Restaurants
- >> 6 Hotels nearby
- >> 3 Banks

### **AVAILABLE:**

>> 1,601 up to 17,949 Contiguous Rentable Square Feet

#### LEASE RATE:

>> \$22.50/SF/YR Full Service

#### **BUILDING AMENITIES:**

- >> Albuquerque's Premier Class A Office Building
- >> First Class Common Areas
- >>> Business Lounges
- >>> Size
- >>> Functional Floor Plans
- >> Excellent Location
- >>> Stunning Views
- >> Numerous Surrounding Amenities
- >>> Bicycle Lockers
- >>> Locker Room/Showers
- >> Landlord Managed Re-Cycling Program











## **AVAILABLE**

September 2015 Suite 305 3,058 SF