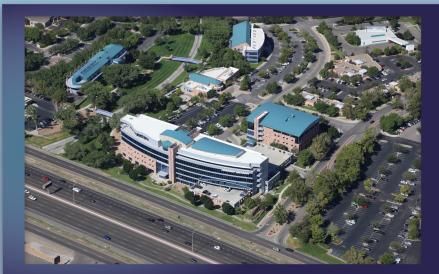

# **ONE SUN PLAZA**

>> 100 Sun Avenue NE Albuquerque, NM

#### **BENEFITS:**

- >>> Landmark site
- >> I-25 visibility 127,900 VPD
- >> Secured garage parking available
- >> Ample surface parking
- >>> Fiber, T-1, DSL, and Comcast available
- >> On-site property management
- >> Starbucks located within business park
- >> 3 Restaurants
- >> 6 Hotels nearby
- >> 3 Banks