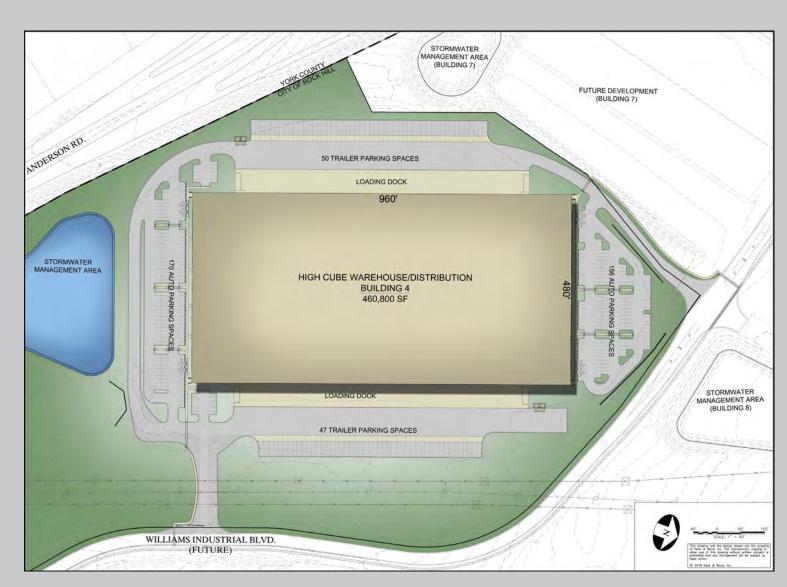

# SITEPLAN PHASE II - 460,800 SF

### **STATE-OF-THE-ART CONSTRUCTION**

- MP Industrial Zoning
- Prominent South Carolina Location
- Phase I 193,750 SF
- Phase II 460,800 SF
- Office Spaces to Suit
- ESFR
- 30' 32' Clear Height
- · Ample Dock High Doors & Drive In Doors
- T-5 Lighting
- 130' Truck Court
- 60' Concrete Apron