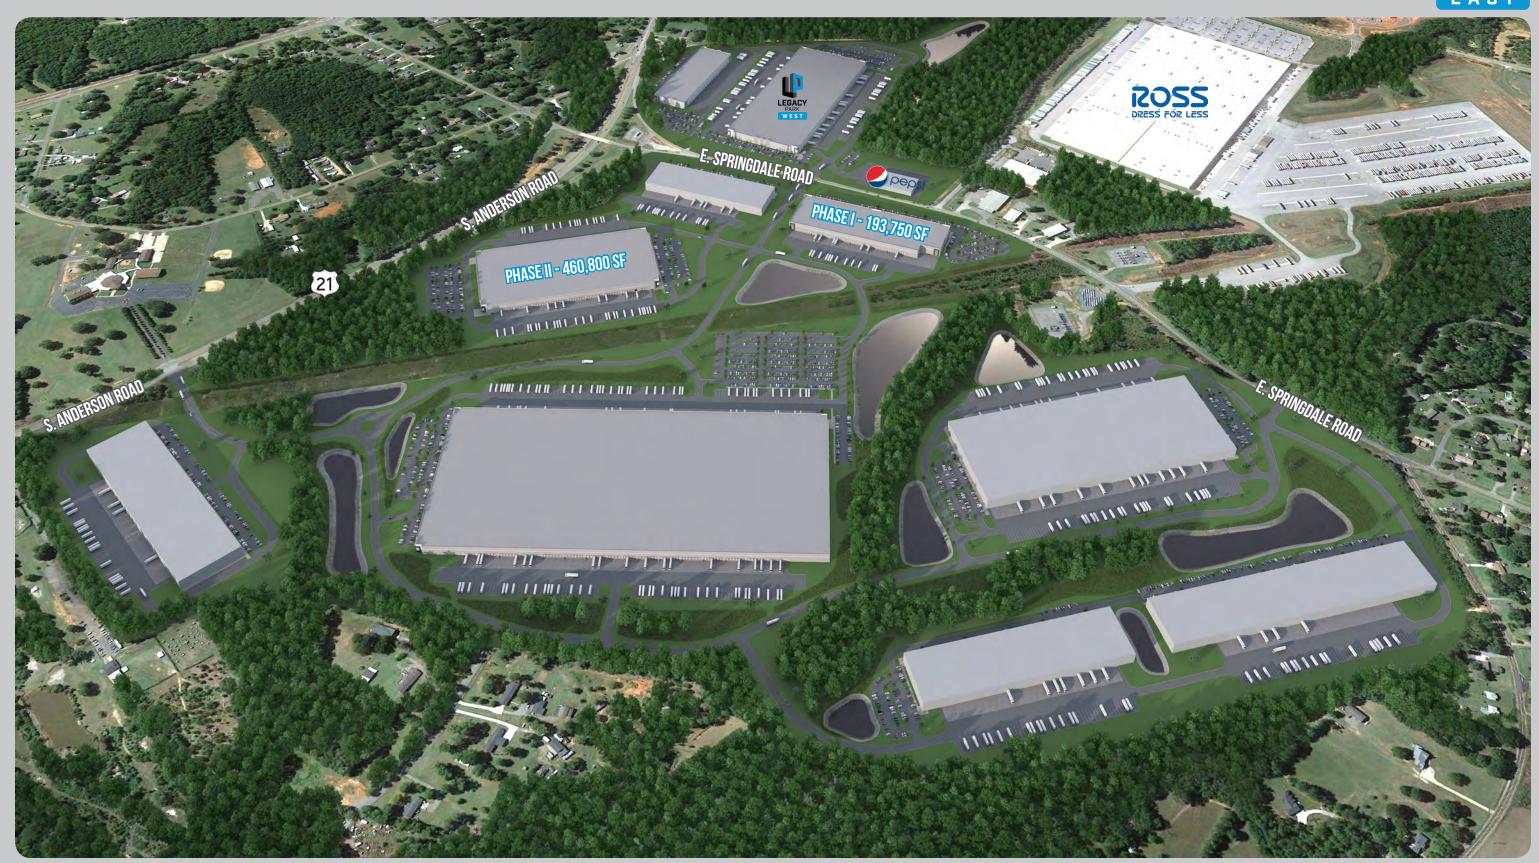

# OVERALL PROPERTY SITE PLAN

# SITEPLAN PHASE I - 193,750 SF

# SITEPLAN PHASE II - 460,800 SF