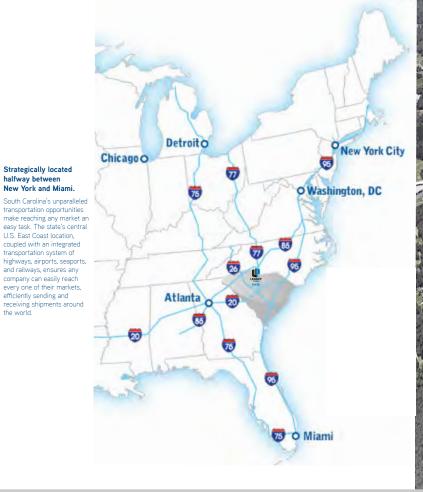

### **LOCATION**

- Excellent location with pro business community
- Agressive Incentive Structure
- 0.85 Miles to I-77
- 16 Miles to Norfolk Southern Intermodal
- 25 Miles to Uptown Charlotte
- 26 Miles to Charlotte Douglas International Airport
- 182 Miles to Port of Charleston

# UNPARRELLED INFRASTRUCTURE & ACCESSIBILITY

# STRONG TRANSPORTATION INFRASTRUCTURE

- Neighboring Companies include: Ross Stores, West Marine, 3D Technologies, Pepsi-Cola, Performance Food Group, Paddock Pool, Exel, Northern Tool & US Foods.
- Property will be served I city water and sewer
- Electric serviced provied by the City of Rock Hill
- Direct Access to I-77