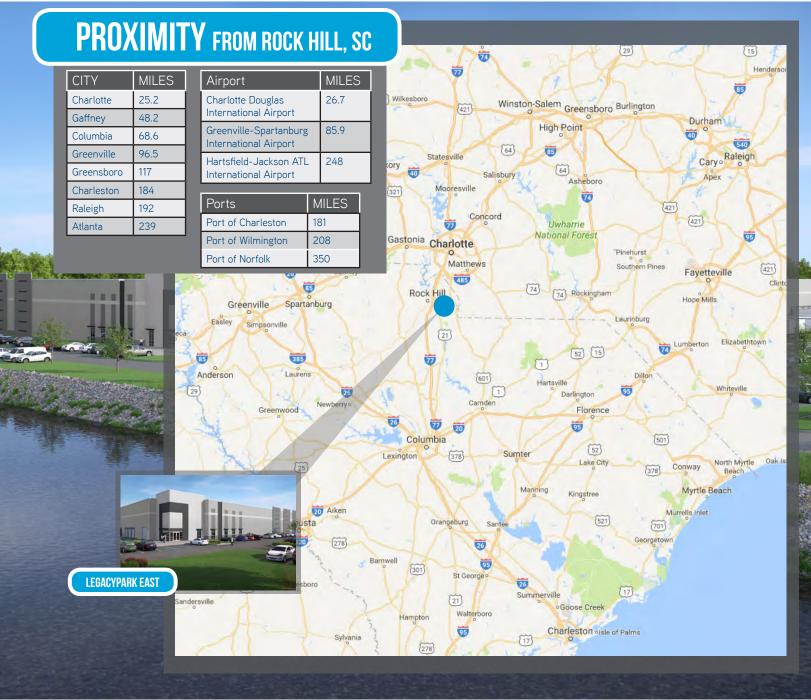

### **LOCATION**

- Excellent location with pro business community
- Agressive Incentive Structure
- 0.85 Miles to I-77
- 16 Miles to Norfolk Southern Intermodal
- 25 Miles to Uptown Charlotte
- 26 Miles to Charlotte Douglas International Airport
- 182 Miles to Port of Charleston

# UNPARRELLED INFRASTRUCTURE & ACCESSIBILITY