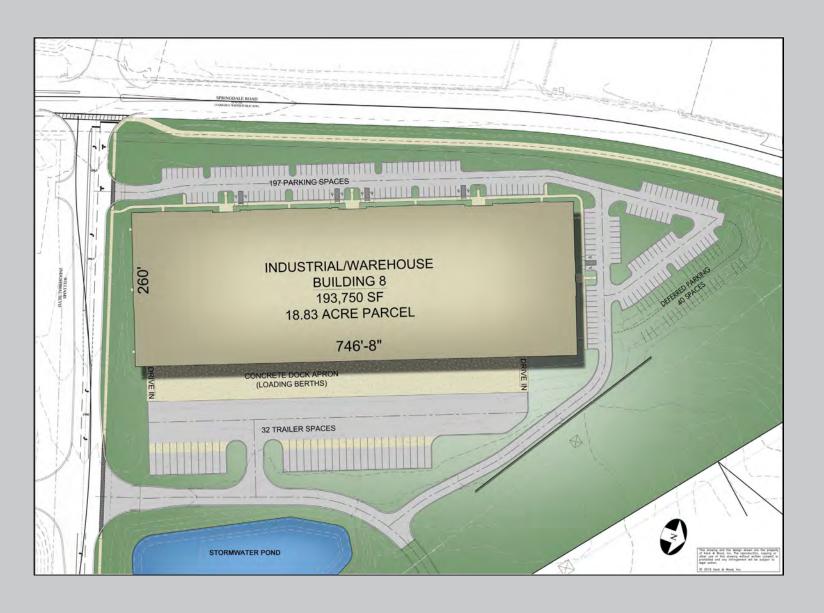

# SITEPLAN PHASE I - 193,750 SF

### **STATE-OF-THE-ART CONSTRUCTION**

- MP Industrial Zoning
- Prominent South Carolina Location
- Phase I 193,750 SF
- Phase II 460,800 SF
- Office Spaces to Suit
- ESFR
- 30' 32' Clear Height
- · Ample Dock High Doors & Drive In Doors
- T-5 Lighting
- 130' Truck Court
- 60' Concrete Apron