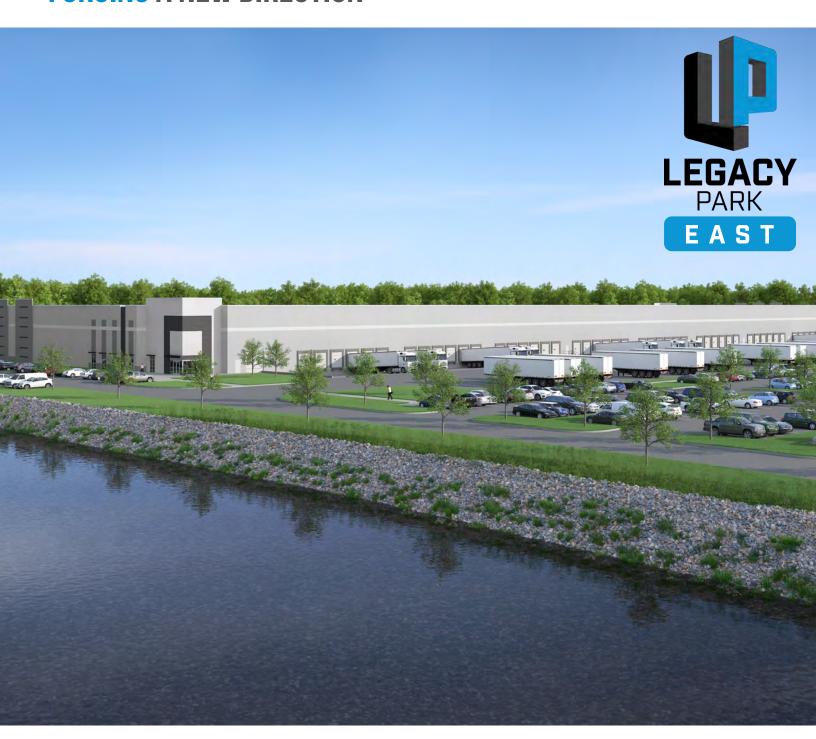

## **FORGING A NEW DIRECTION**

**ROCK HILL, SOUTH CAROLINA** 

3,000,000 SF
MASTER-PLANNED CLASS A INDUSTRIAL PARK
WWW.LEGACYPARKEAST.COM

# **LEGACY PARK EAST**

- 290 Acre Master-Planned Industrial Park
- Outstanding Interstate
   Access
- Flexibility to Meet the Needs of Today's Users
- 3.4 Million People within
   60 Miles
- Gently Rolling Topography
- Total Build out of over 3M SF