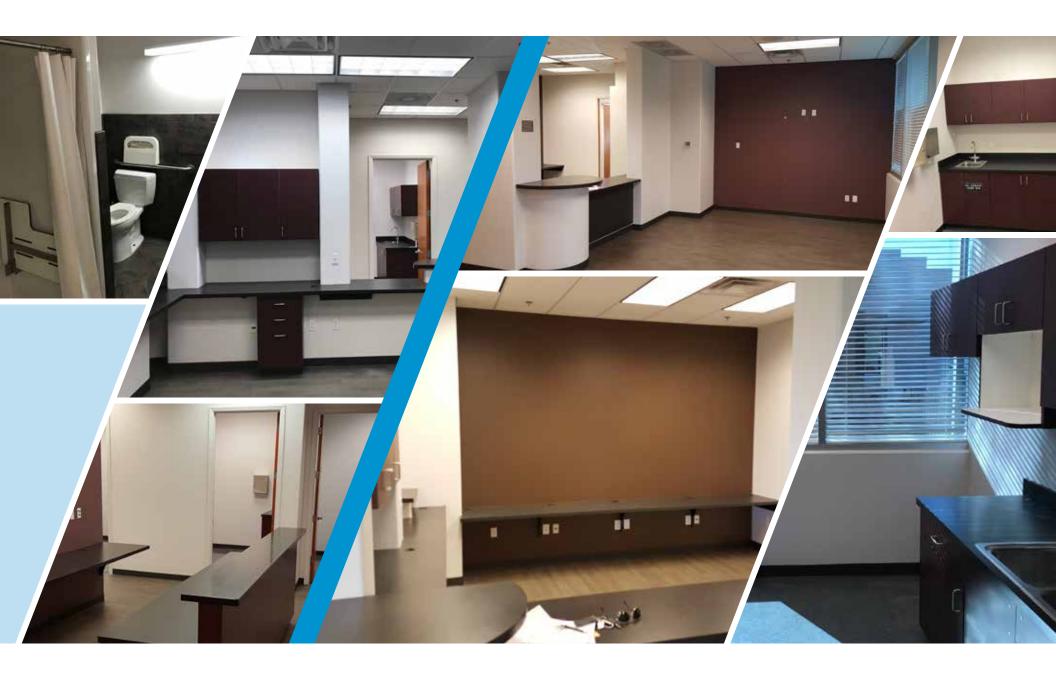

**IRONWOOD OFFICE SUITES** 

Medical or office space available for customization to specific uses
Office condo project located within

a thirteen building complex.

\$23.00

Matt Fitz-Gerald Vice President +1 602 222 5178 matt.fitz-gerald@colliers.com

## THE BUILDING

The Ironwood Office Suites complex is a thirteen building, 96,033 square foot office condo project for lease at \$23.00 per SF MG. The suites can be customized to accommodate specific uses. Landscaped pedestrian walkways provide easy access from the parking spaces to the building entry.