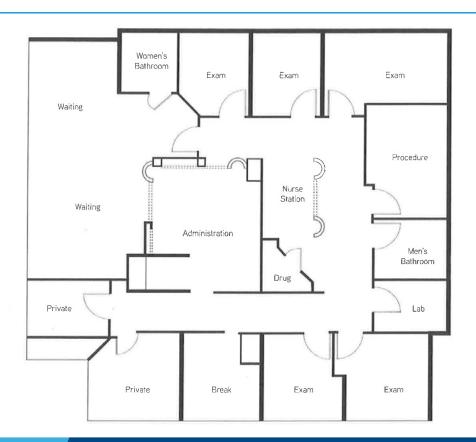

## **BUILDING SPECIFICATIONS**

| Address     | 10277 N 92nd St, Bldg L, Suite 101<br>Scottsdale, AZ 85258 |
|-------------|------------------------------------------------------------|
| Zoning      | C-O, City of Scottsdale                                    |
| Parking     | 4.79 per 1,000                                             |
| Year Built  | 2003                                                       |
| Rental Rate | \$23.00 per SF Modified Gross                              |
| Space Type  | Medical or Office                                          |
|             |                                                            |

## THE BUILDING

The Ironwood Office Suites complex is a thirteen building, 96,033 square foot office condo project for lease at \$23.00 per SF MG. The suites can be customized to accommodate specific uses. Landscaped pedestrian walkways provide easy access from the parking spaces to the building entry.