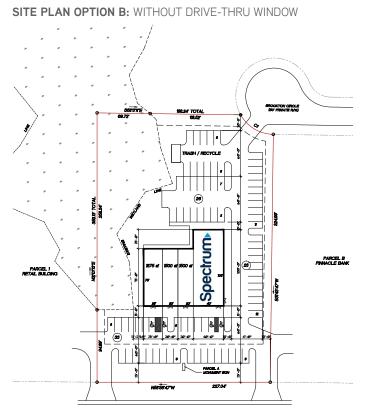

- > AVAILABLE: Parcel A
- Drive thru available
- > 82 on-site parking spaces
- Connectivity to Sayebrook Parkway from the site
- Suites ranging from 1,500 to 4,875 SF
- > Frontage on Hwy 544
- > Contact brokers for lease rate