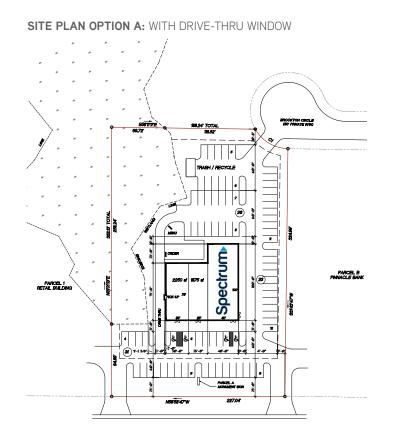

- > AVAILABLE: Parcel A
- Drive thru available
- > 82 on-site parking spaces
- Connectivity to Sayebrook Parkway from the site
- Suites ranging from 1,500 to 4,875 SF
- > Frontage on Hwy 544
- > Contact brokers for lease rate