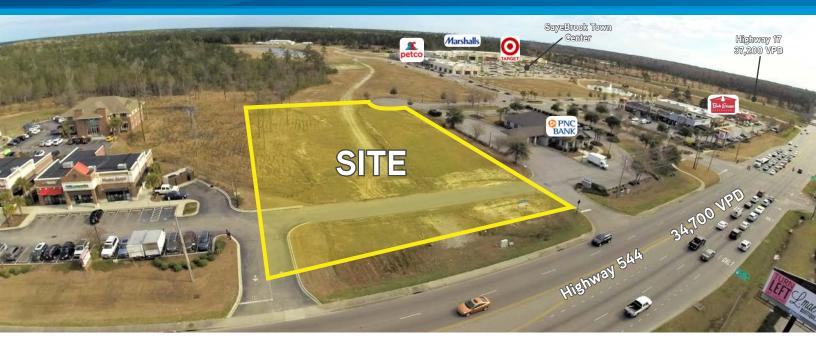

## Sayebrook Town Center

SayeBrook Town Center is the hub of retail growth and development in the South Strand area of Myrtle Beach. SayeBrook includes anchors tenants Target, Marshalls, Petco, Kirkland's, Burger Fi, Bob Evans, PNC Bank and many other retailers. SayeBrook is developing a new outparcel building which will be anchored by a state-of-the-art Spectrum cable and mobile phone store. The site is at the entrance to SayeBrook and will also have excellent access and visibility directly to Hwy 544. The building will have several spaces available including the possibility of a drive-though end cap.

- > AVAILABLE: Parcel A
- Drive thru available
- > 82 on-site parking spaces
- Connectivity to Sayebrook Parkway from the site
- Suites ranging from 1,500 to 4,875 SF
- > Frontage on Hwy 544
- > Contact brokers for lease rate