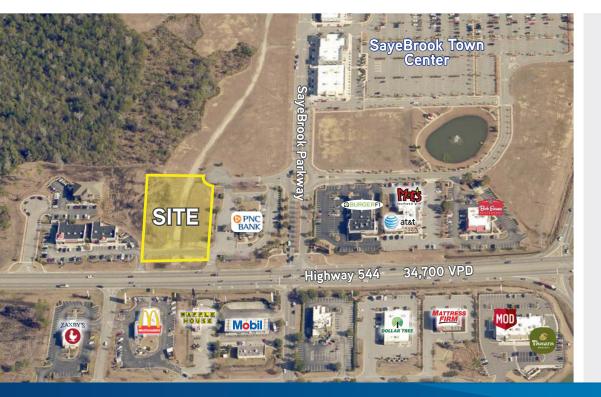

## Sayebrook Town Center

SayeBrook Town Center is the hub of retail growth and development in the South Strand area of Myrtle Beach. SayeBrook includes anchors tenants Target, Marshalls, Petco, Kirkland's, Burger Fi, Bob Evans, PNC Bank and many other retailers. SayeBrook is developing a new outparcel building which will be anchored by a state-of-the-art Spectrum cable and mobile phone store. The site is at the entrance to SayeBrook and will also have excellent access and visibility directly to Hwy 544. The building will have several spaces available including the possibility of a drive-though end cap.