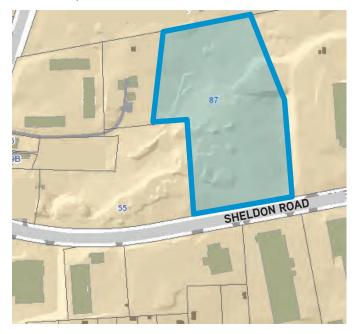

## GIS Map

## Highlights

- > 5 acres of Industrial Zoned land
- > Potential for abutting land next door (Lot 55)
- > Level land with 0% wetlands
- > Utilities on the site
- > Phase I environmental report completed