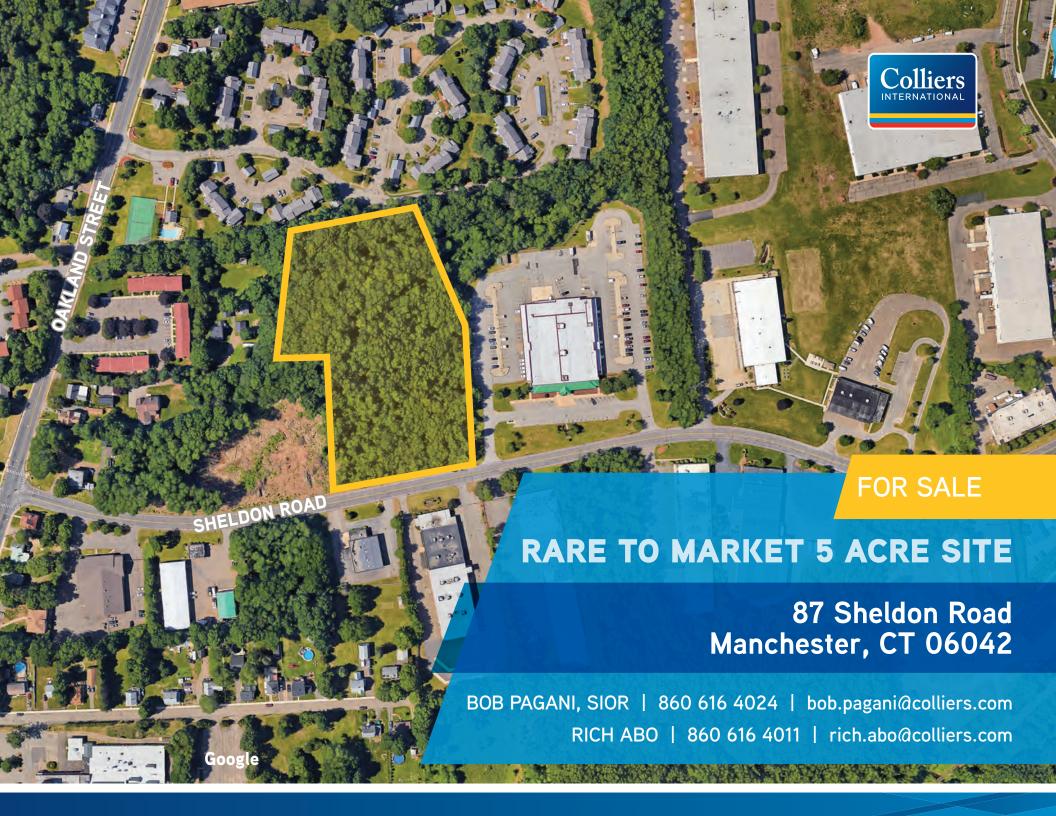

87 Sheldon Road, Manchester, CT 06042

The Site

87 Sheldon Road is a rare to market 5 acres of industrial land with potential to develop a multi-unit industrial building. This site could also work for a user looking for land in a mature market.

## Highlights

- > 5 acres of Industrial Zoned land
- > Potential for abutting land next door (Lot 55)
- > Level land with 0% wetlands
- > Utilities on the site
- > Phase I environmental report completed