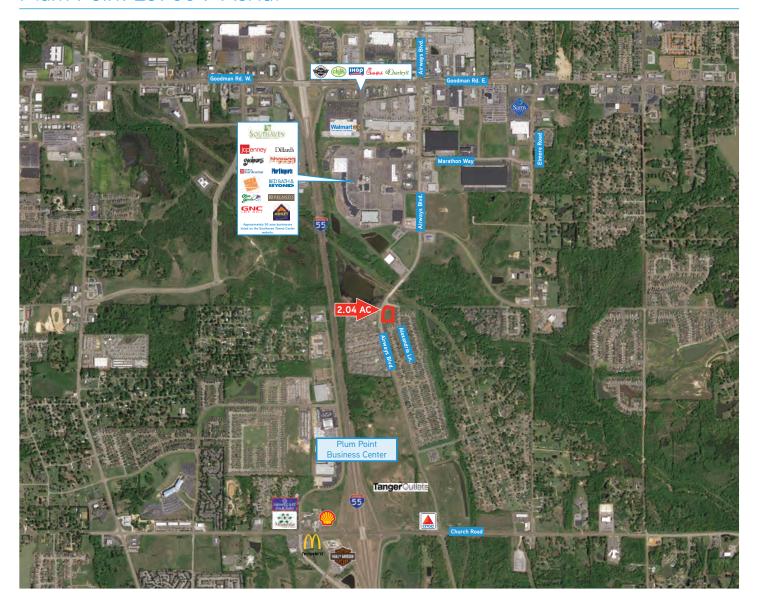

## **Property Features**

- Great frontage on Airways Boulevard between two large shopping malls
- > Perfect lot for small strip center or convenient store/gas station
- Airways Blvd. is primed for an increase in traffice due to the recent Tanger Outlet Mall opening and continued development in the area
- Minutes from DeSoto Civic Center, the Church Road/I-55 Interchange, Northwest Community College and the Memphis International Airport
- > Zoned for multiple commercial uses
- Traffic Counts: I-55 at Church Road with 56,000 VPD Goodman Rd./Airways Blvd. with 39,000 VPD