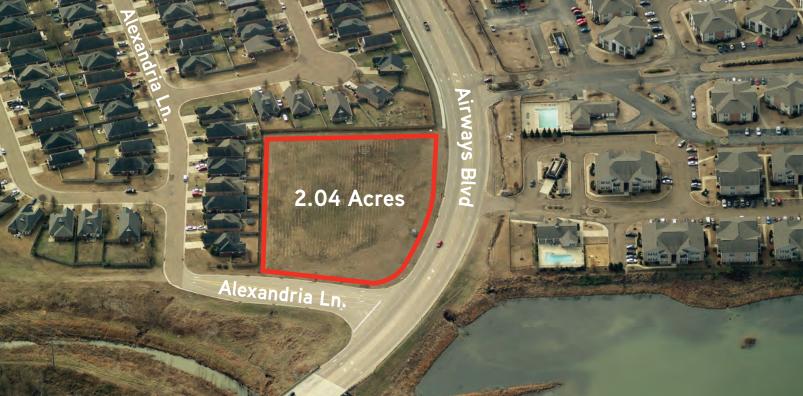

## Plum Point Lot 35 > Aerial

## **Property Features**

- Great frontage on Airways Boulevard between two large shopping malls
- > Perfect lot for small strip center or convenient store/gas station
- Airways Blvd. is primed for an increase in traffice due to the recent Tanger Outlet Mall opening and continued development in the area
- Minutes from DeSoto Civic Center, the Church Road/I-55 Interchange, Northwest Community College and the Memphis International Airport
- > Zoned for multiple commercial uses
- Traffic Counts: I-55 at Church Road with 56,000 VPD Goodman Rd./Airways Blvd. with 39,000 VPD