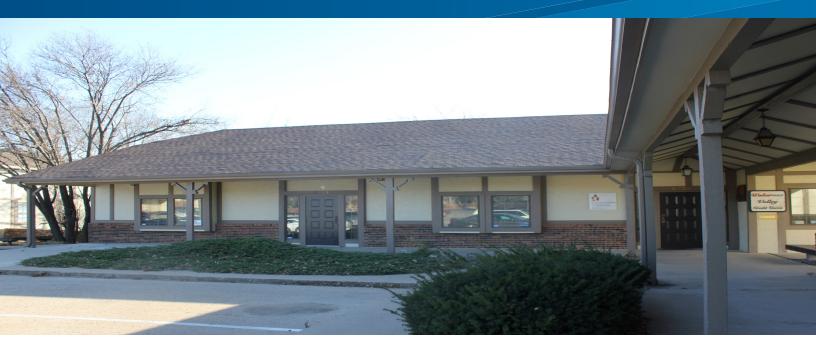

## **Property Description**

Centrally located on 6th Street just east of Lawrence Avenue with easy access to Highway 59 and I-70. This site offers ample parking and a private entrance to each office. Exterior signage opportunities available. Excellent small professional office suites at competitive prices.

## **Available Suites**

- > Building size: 6,512 SF
- > Built in 1979, 2001
- > Zoning: CS Commercial Strip District
- > Available January 1, 2018