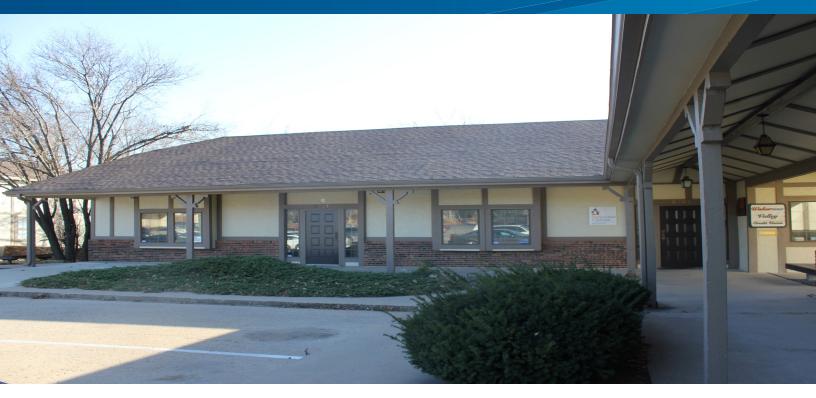

## **Property Description**

Centrally located on 6th Street just east of Lawrence Avenue with easy access to Highway 59 and I-70. This site offers ample parking and a private entrance to each office. Exterior signage opportunities available. Excellent small professional office suites at competitive prices.

## **Available Suites**

> Building size: 6,512 SF

> Built in 1979, 2001

> Zoning: CS - Commercial Strip District