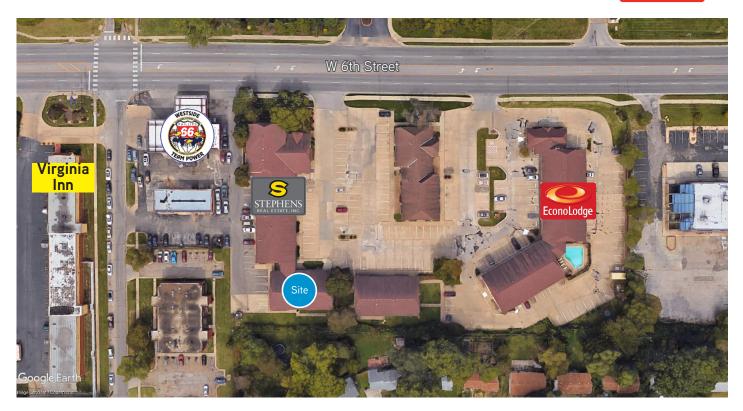

## **Property Description**

Centrally located on 6th Street just east of Lawrence Avenue with easy access to Highway 59 and I-70. This site offers ample parking and a private entrance to each office. Exterior signage opportunities available. Excellent small professional office suites at competitive prices.