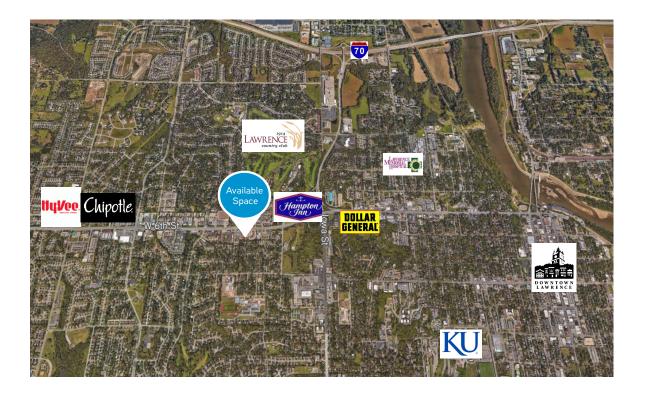

## **Property Description**

Centrally located on 6th Street just east of Lawrence Avenue with easy access to Highway 59 and I-70. This site offers ample parking and a private entrance to each office. Exterior signage opportunities available. Excellent small professional office suites at competitive prices.