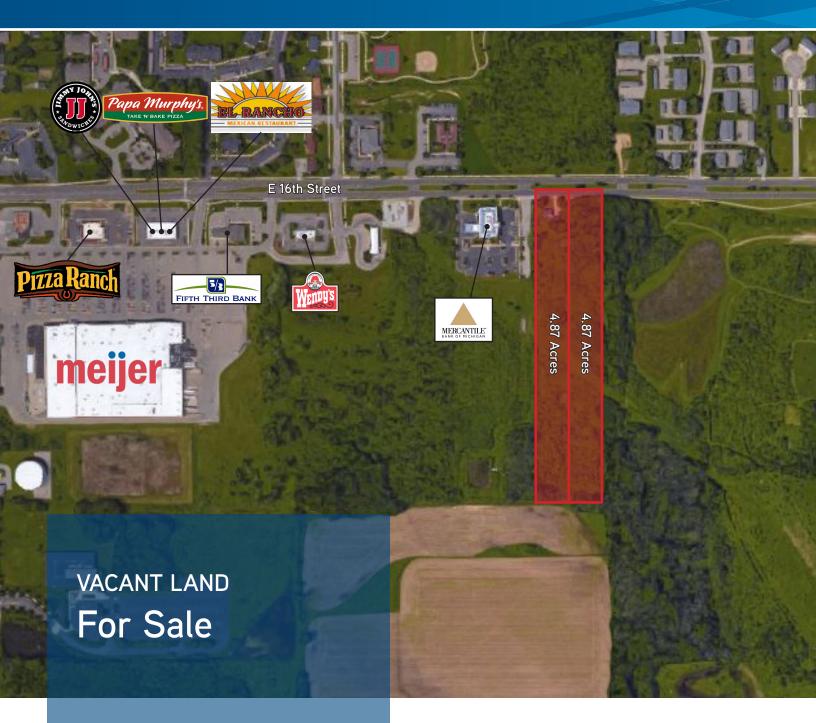

# 928 & 914 East 16th Street Holland, MI 49423

Prime development parcels available on 16th Street, Holland's eastern gateway, between US-31 and I-196. Potential retail, office, or multi-family use. Approximately 10 acres with high visibility and great exposure.

### LAND AMENITIES

- > High visibility from street
- > Less than a mile from US-31 & I-196 highways
- > Multiple uses possible
- Development opportunity next to city park

### SALE INFORMATION

|                      | Acres | Sale Price | Sale Price/Acre |
|----------------------|-------|------------|-----------------|
| 914 E 16th St.       | 4.87  | \$210,000  | \$43,121.15     |
| 928 E 16th St.       | 4.87  | \$210,000  | \$43,121.15     |
| 914 & 928 E 16th St. | 9.74  | \$395,000  | \$40,554.41     |

# **AERIAL PHOTO**

This document has been prepared by Colliers International for advertising and general information only. Colliers International makes no guarantees, representations or warranties of any kind, expressed or implied, regarding the information including, but not limited to, warranties of content, accuracy and reliability. Any interested party should undertake their own inquiries as to the accuracy of the information. Colliers International excludes unequivocally all inferred or implied terms, conditions and warranties arising out of this document and excludes all liability for loss and damages arising there from. This publication is the copyrighted property of Colliers International and/or its licensor(s). ©2016. All rights reserved.