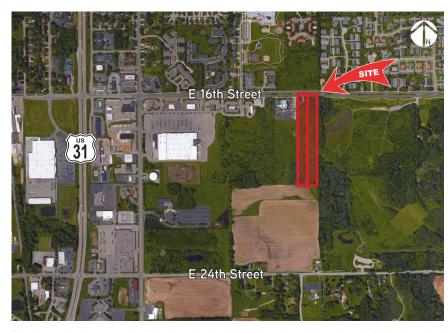

# 928 & 914 East 16th Street Holland, MI 49423

Prime development parcels available on 16th Street, Holland's eastern gateway, between US-31 and I-196. Potential retail, office, or multi-family use. Approximately 10 acres with high visibility and great exposure.

### LAND AMENITIES

- > High visibility from street
- > Less than a mile from US-31 & I-196 highways
- > Multiple uses possible
- Development opportunity next to city park