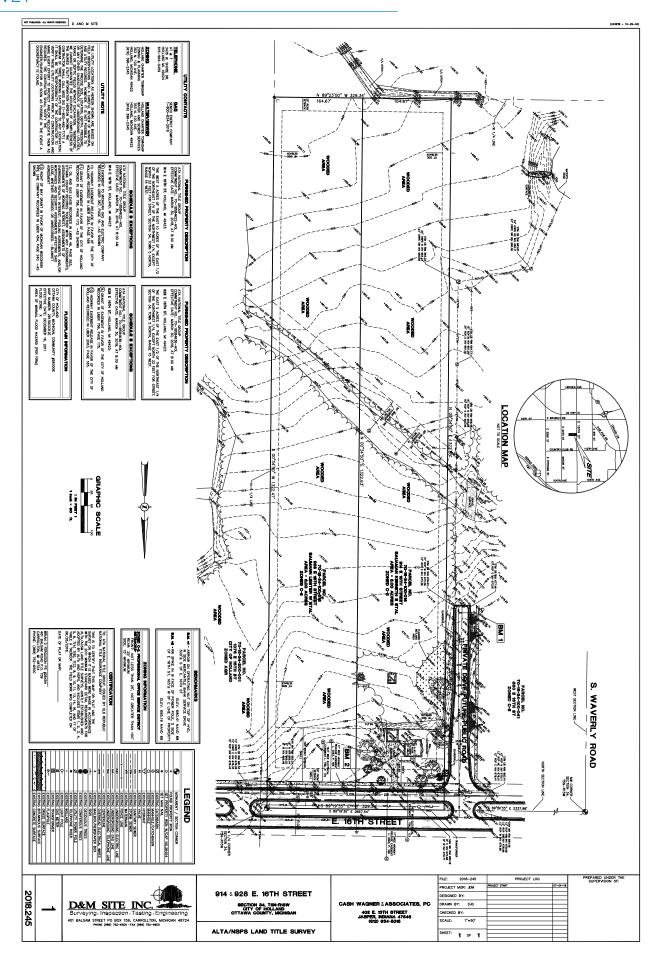

# 928 & 914 East 16th Street Holland, MI 49423

Prime development parcels available on 16th Street, Holland's eastern gateway, between US-31 and I-196. Potential retail, office, or multi-family use. Approximately 10 acres with high visibility and great exposure.

### SALE INFORMATION

|                      | Acres | Sale Price | Sale Price/Acre |
|----------------------|-------|------------|-----------------|
| 914 E 16th St.       | 4.87  | \$210,000  | \$43,121.15     |
| 928 E 16th St.       | 4.87  | \$210,000  | \$43,121.15     |
| 914 & 928 E 16th St. | 9.74  | \$395,000  | \$40,554.41     |