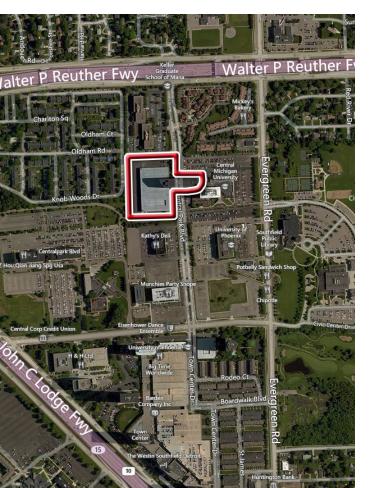

# Central Southfield Location

# Within Walking Distance:

- TGI Friday's
- Potbelly's
- Beyond Juice
- Subway
- Chipotle
- Jimmy Johns

Please Contact Us for More Information or a Building Tour

Located between 2 major highways, Travelers Tower II - 26533 Evergreen Road is perfectly positioned for any type of commuting to and from Southfield