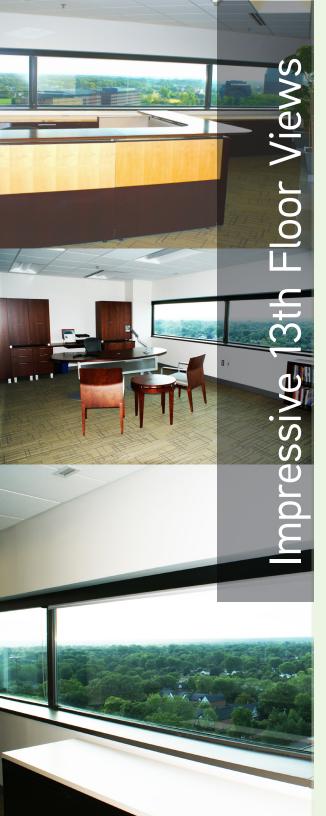

# Great Building Amenities

26533 Evergreen Road is Tower II of a 2-building Office Complex named Travelers Towers. The Sublease space encompasses the entire 13th Floor.

### **Sublease Features:**

- 33,786 Rentable SF Available (Full Floor)
- Possibly Divisible to 8,000 ± SF
- Furniture Negotiable
- Sublease Rental Rate: \$14.00 SF Plus Electric
- Sublease Expiration Date: 5/31/2021

## **Building Amenities:**

- Courtyard
- Conference Facility
- Laundry
- Onsite Management
- Security
- Covered Parking Available
- Lobby Recently Renovated