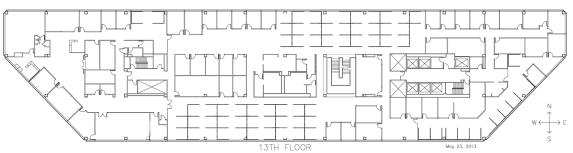

# Office Space For Sublease 33,786 Full Floor Sublease Opportunity Southfield, Michigan

Colliers



# Great Building Amenities

26533 Evergreen Road is Tower II of a 2-building Office Complex named Travelers Towers. The Sublease space encompasses the entire 13th Floor.

### **Sublease Features:**

- 33,786 Rentable SF Available (Full Floor)
- Possibly Divisible to 8,000 ± SF
- Furniture Negotiable
- Sublease Rental Rate: \$14.00 SF Plus Electric
- Sublease Expiration Date: 5/31/2021

## **Building Amenities:**

- Courtyard
- Conference Facility
- Laundry
- Onsite Management
- Security
- Covered Parking Available
- Lobby Recently Renovated

## **Complex Amenities:**

- Fitness Facility
- Cafe
- Quick Service Sundry Shop
- Coden Florists



# Central Southfield Location





## FLOOR PLAN



# Within Walking Distance:

- TGI Friday's
- Potbelly's
- Beyond Juice
- Subway
- Chipotle
- Jimmy Johns

Please Contact Us for More Information or a Building Tour



Located between 2 major highways, Travelers Tower II - 26533 Evergreen Road is perfectly positioned for any type of commuting to and from Southfield

FIRST FLOOR FITNESS FACILITY





WORK STATIONS AND KITCHENETTE





Information contained herein has been obtained from the owners or from other sources deemed reliable. We have no reason to doubt its accuracy, but we regret we can not guarantee it. All properties subject to change or withdrawal without notice. LEED®, and its related logo, is a trademark owned by the U.S. Green Building Council® and is used with permission



### LEASING INFORMATION:

MIKE BENNETT, SIOR

Seni