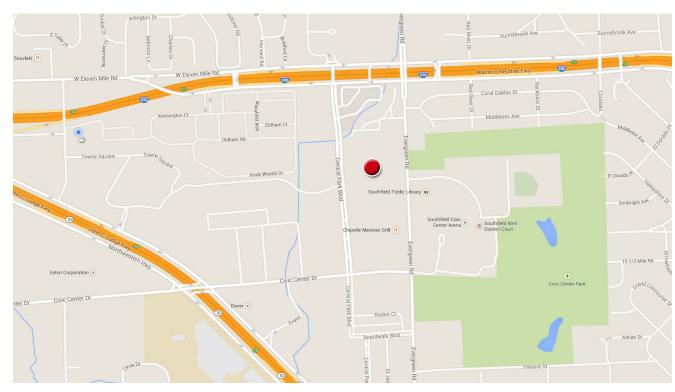

2-building Office Complex named Travelers Towers. The Sublease space encompasses the entire 13th Floor.

### **Sublease Features:**

- 33,786 Rentable SF Available (Full Floor)
- Possibly Divisible to 8,000 ± SF
- Furniture Negotiable
- Sublease Rental Rate: \$14.00 SF Plus Electric
- Sublease Expiration Date: 5/31/2021

## **Building Amenities:**

- Courtyard
- Conference Facility
- Laundry
- Onsite Management
- Security
- Covered Parking Available
- Lobby Recently Renovated

## **Complex Amenities:**

- Fitness Facility
- Cafe
- Quick Service Sundry Shop
- Coden Florists



# Central Southfield Location





## FLOOR PLAN



# Within Walking Distance:

- TGI Friday's
- Potbelly's
- Beyond Juice
- Subway
- Chipotle
- Jimmy Johns

Please Contact Us for More Information or a Building Tour



Located between 2 major highways, Travelers Tower II - 26533 Evergreen Road is perfectly positioned for any type of commuting to and from Southfield

FIRST FLOOR FITNESS FACILITY





WORK STATIONS AND KITCHENETTE





Information contained herein has been obtained from the owners or from other sources deemed reliable. We have no reason to doubt its accuracy, but we regret we can not guarantee it. All properties subject to change or withdrawal without notice. LEED®, and its related logo, is a trademark owned by the U.S. Green Building Council® and is used with permission



### LEASING INFORMATION:

MIKE BENNETT, SIOR

Senior Vice President +1 248 540 1000 | Ext. 1808 michael.bennett@colliers.com

#### GARY P. GROCHOWSKI, SIOR

Senior Vice President +1 248 540 1000 | Ext. 1856 gary.groch