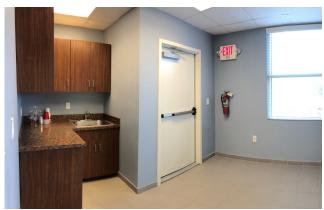

#### **HIGHLIGHTS**

- > 2-story building (11,926± total SF)
- > Suite C (2,200± SF) and Suite D (2,300± SF) can be combined
- Medical build-outs with customized cabinets and plumbing in each exam room
- Labs, break room and walk-in showers in private doctors offices
- > Elevator access
- > Building signage and property monument signage available
- > Located within minutes from Baptist & Wolfson Children's Emergency Center
- Many premier medical tenants surrounding the property
- > Strong demographics
- > Building Class: B+
- > 96 parking spaces