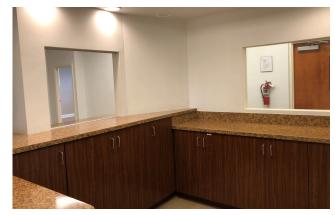

Suite D (2,300± SF) can be combined
- Medical build-outs with customized cabinets and plumbing in each exam room
- Labs, break room and walk-in showers in private doctors offices
- > Elevator access
- > Building signage and property monument signage available
- > Located within minutes from Baptist & Wolfson Children's Emergency Center
- Many premier medical tenants surrounding the property
- > Strong demographics
- > Building Class: B+
- > 96 parking spaces

## **AVAILABILITY**

| Suite | Available SF | Rate<br>(per SF) |
|-------|--------------|------------------|
| С     | 2,200±       | \$22.00 MG       |
| D     | 2,300±       | \$22.00 MG       |
| Total | 4,500±       | \$22.00 MG       |

# FOR LEASE

1679 Eagle Harbor Pkwy., Suite C & D, Fleming Island, FL 32003



















# **FOR LEASE**

1679 Eagle Harbor Pkwy., Suite C & D, Fleming Island, FL 32003

### **AERIAL**



### **DEMOGRAPHIC SUMMARY**

| Demographics                  | 1 Mile    | 3 Miles   | 5 Miles   |
|-------------------------------|-----------|-----------|-----------|
| 2017 Population Estimate      | 4,235     | 29,736    | 76,432    |
| 2022 Population Projection    | 4,569     | 31,924    | 82,106    |
| 2017 Average Household Income | \$106,353 | \$105,913 | \$100,441 |

Source: Esri Business Analyst Online



### **CONTACT US**

FRAN PEPIS Executive Vice President +1 904 861 1110 fran.pepis@colliers.com

MATT CAVEN
Office Associate

+1 904 861 1114

matt.caven@colliers.com

This document has been prepared by Colliers International for advertising and general information only. Collier