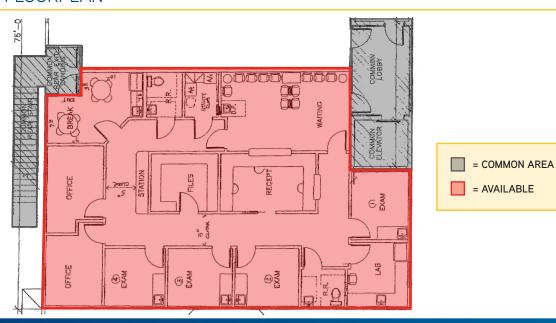

### SUITE D FLOORPLAN

## **AVAILABILITY**

| Suite | Available SF | Rate<br>(per SF) |
|-------|--------------|------------------|
| С     | 2,200±       | \$22.00 MG       |
| D     | 2,300±       | \$22.00 MG       |
| Total | 4,500±       | \$22.00 MG       |