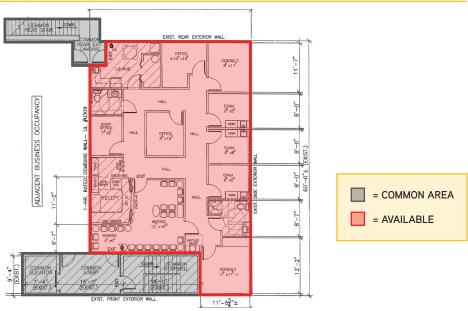

### SUITE C FLOORPLAN

## **AVAILABILITY**

| Suite | Available SF | Rate<br>(per SF) |
|-------|--------------|------------------|
| С     | 2,200±       | \$22.00 MG       |
| D     | 2,300±       | \$22.00 MG       |
| Total | 4,500±       | \$22.00 MG       |