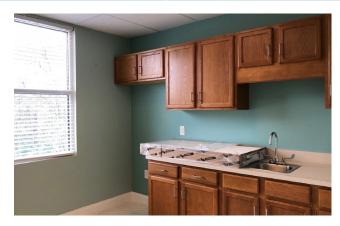

### SUITE C FLOORPLAN

#### **HIGHLIGHTS**

- > 2-story building (11,926± total SF)
- > Suite C (2,200± SF) and Suite D (2,300± SF) can be combined
- Medical build-outs with customized cabinets and plumbing in each exam room
- Labs, break room and walk-in showers in private doctors offices
- > Elevator access
- > Building signage and property monument signage available
- > Located within minutes from Baptist & Wolfson Children's Emergency Center
- Many premier medical tenants surrounding the property
- > Strong demographics
- > Building Class: B+
- > 96 parking spaces