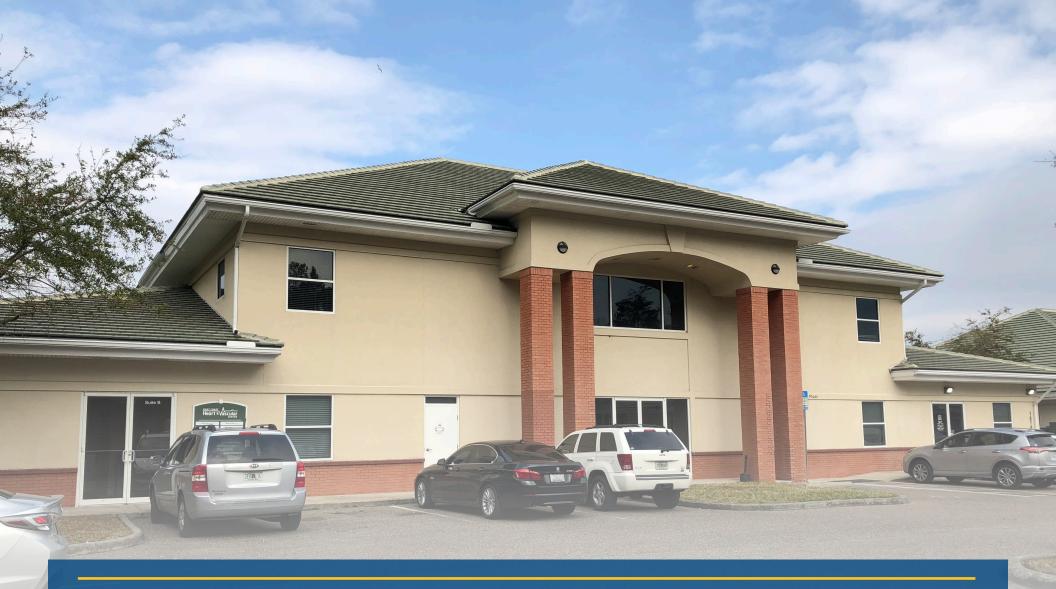

# Fleming Island Medical Plaza II

# **FOR LEASE**

1679 Eagle Harbor Pkwy. Suite C & D Fleming Island, FL 32003

**FRAN PEPIS** Executive Vice President Office Associate +1 904 861 1110 fran.pepis@colliers.com

MATT CAVEN +1 904 861 1114 matt.caven@colliers.com

#### **HIGHLIGHTS**

- > 2-story building (11,926± total SF)
- > Suite C (2,200± SF) and Suite D (2,300± SF) can be combined
- Medical build-outs with customized cabinets and plumbing in each exam room
- Labs, break room and walk-in showers in private doctors offices
- > Elevator access
- > Building signage and property monument signage available
- > Located within minutes from Baptist & Wolfson Children's Emergency Center
- Many premier medical tenants surrounding the property
- > Strong demographics
- > Building Class: B+
- > 96 parking spaces