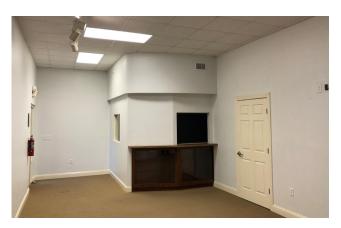

F) and Suite D (2,300± SF) can be combined
- Medical build-outs with customized cabinets and plumbing in each exam room
- Labs, break room and walk-in showers in private doctors offices
- > Elevator access
- > Building signage and property monument signage available
- > Located within minutes from Baptist & Wolfson Children's Emergency Center
- Many premier medical tenants surrounding the property
- > Strong demographics
- > Building Class: B+
- > 96 parking spaces

## **AVAILABILITY**

| Suite | Available SF | Rate<br>(per SF) |
|-------|--------------|------------------|
| С     | 2,200±       | \$22.00 MG       |
| D     | 2,300±       | \$22.00 MG       |
| Total | 4,500±       | \$22.00 MG       |

# FOR LEASE

1679 Eagle Harbor Pkwy., Suite C & D, Fleming Island, FL 32003



















# **FOR LEASE**

1679 Eagle Harbor Pkwy., Suite C & D, Fleming Island, FL 32003

### **AERIAL**



### **DEMOGRAPHIC SUMMARY**

| Demographics                  | 1 Mile    | 3 Miles   | 5 Miles   |
|-------------------------------|-----------|-----------|-----------|
| 2017 Population Estimate      | 4,235     | 29,736    | 76,432    |
| 2022 Population Projection    | 4,569     | 31,924    | 82,106    |
| 2017 Average Household Income | \$106,353 | \$105,913 | \$100,441 |

Source: Esri Business Analyst Online



### **CONTACT US**

FRAN PEPIS Executive Vice President +1 904 861 1110 fran.pepis@colliers.com

MATT CAVEN
Office Associate

+1 904 861 1114

matt.caven@colliers.com

This document has been prepared by Colliers International for advertising and general information only. C