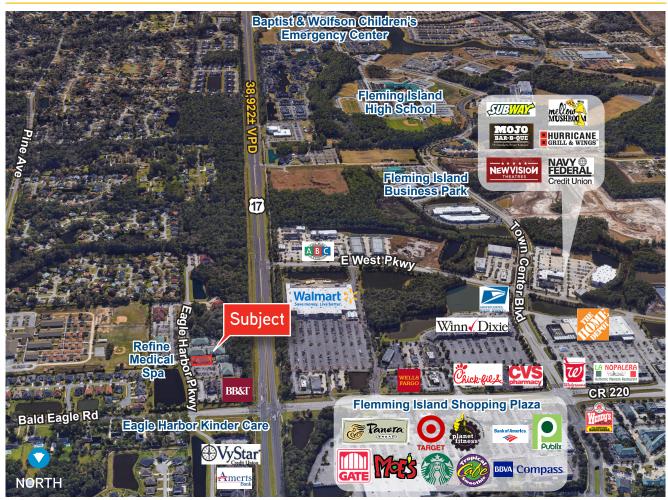

### **AERIAL**

#### **HIGHLIGHTS**

- > 2-story building (11,926± total SF)
- > Suite C (2,200± SF) and Suite D (2,300± SF) can be combined
- Medical build-outs with customized cabinets and plumbing in each exam room
- Labs, break room and walk-in showers in private doctors offices
- > Elevator access
- > Building signage and property monument signage available
- > Located within minutes from Baptist & Wolfson Children's Emergency Center
- Many premier medical tenants surrounding the property
- > Strong demographics
- > Building Class: B+
- > 96 parking spaces