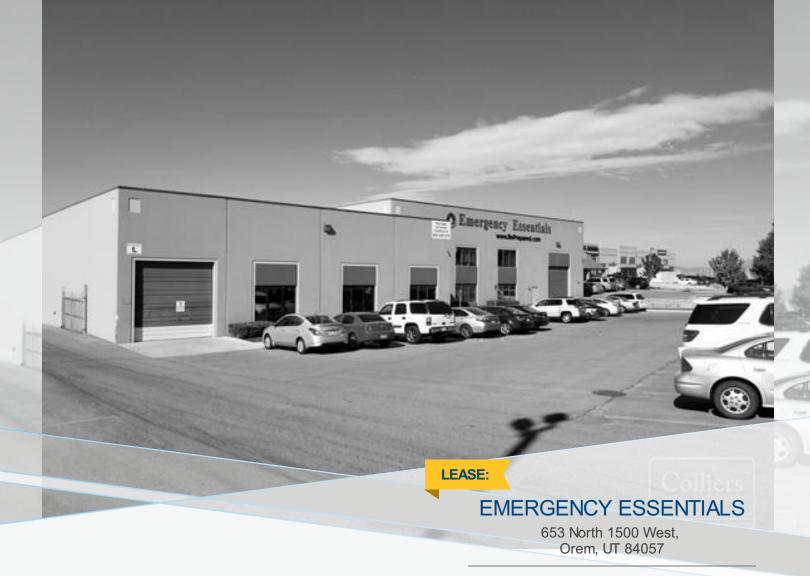

## FEATURES AND AMENITIES

Access to subject property is from 1500 West in Orem Lease Rate: \$0.65 PSF/Month 5 Year Lease Term Total Building: 30,210 SF Total Main Floor: 26,908 SF Main Floor Office: 2,876 SF Main Floor Warehouse: 24,032 SF Second Floor Office: 3,302 SF