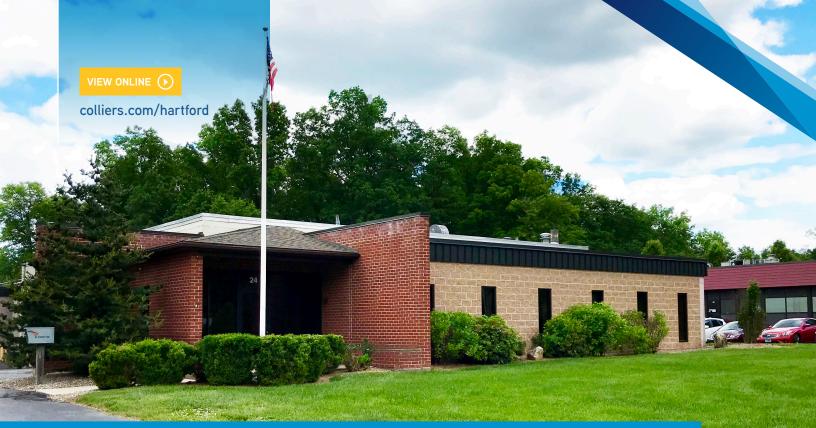

### 24 Tobey Road | Bloomfield, CT 06002

24 Tobey Road is a 11,700 square foot clean warehouse/shop space with 1,100 square feet of office. This property is an ideal location for service-oriented business or contractor. Outside storage is allowed.