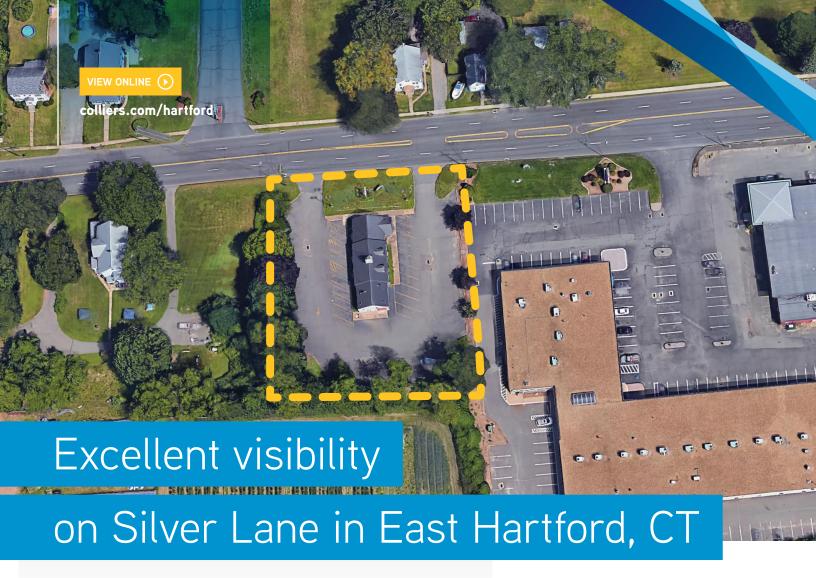

# 755 Silver Lane | East Hartford, CT 06118

755 Silver Lane is a 0.76 acre B-6 Zoned retail site for lease in East Hartford, Connecticut. The property is 100% level with excellent visibility on highly-traveled Silver Lane.

### **FEATURES**

- 0.76 acre site for lease in East Hartford
- B-6 Zoning
- Traffic Count: 13,600 VPD at Silver Ln & Simmons Rd
- 100% level, 0% wetlands
- Utilities capped on the lot
- Excellent visibility