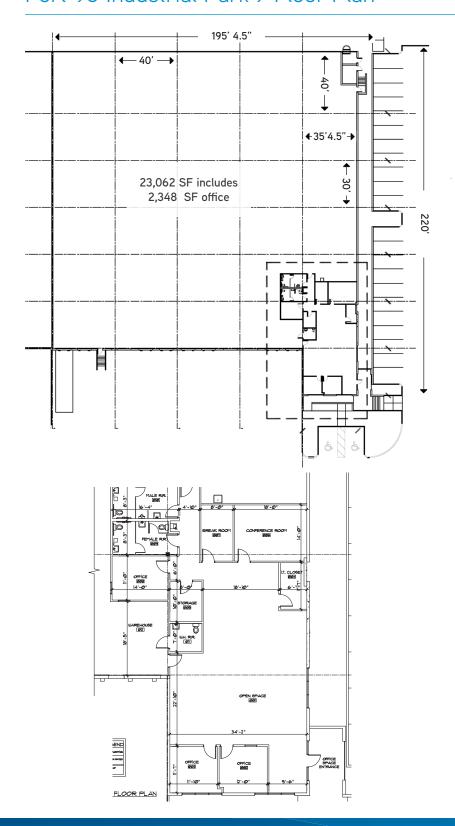

### Port 95 Industrial Park > Floor Plan

## **Property Features**

- > 23,062 SF warehouse (2,348 SF office)
- > 24' clear ceiling height
- > Full fire sprinklers
- > 4 docks
- > 1 oversized drive in
- > 1 standard drive in
- > Parking ratio 1.5/1,000 SF
- > Access from I-95 at Griffin and SR 84
- > Minutes from Port Everglades and Fort Lauderdale International
- > Asking rent \$7.75/SF NNN
- > Available May 2018