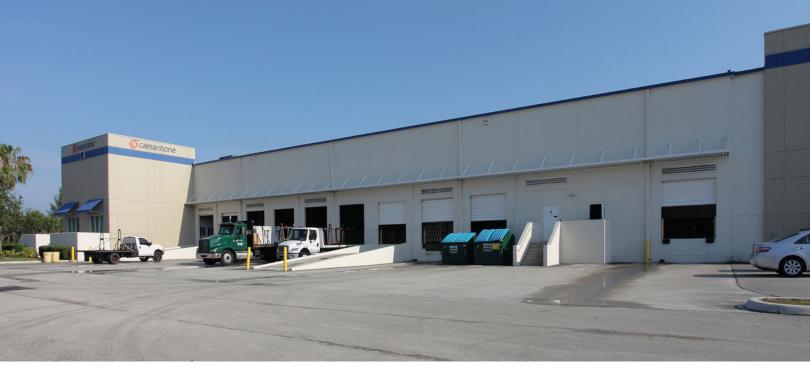

## **Property Features**

- > 23,062 SF warehouse (2,348 SF office)
- > 24' clear ceiling height
- > Full fire sprinklers
- > 4 docks
- > 1 oversized drive in
- > 1 standard drive in
- > Parking ratio 1.5/1,000 SF
- > Access from I-95 at Griffin and SR 84
- > Minutes from Port Everglades and Fort Lauderdale International
- > Asking rent \$7.75/SF NNN
- > Available May 2018