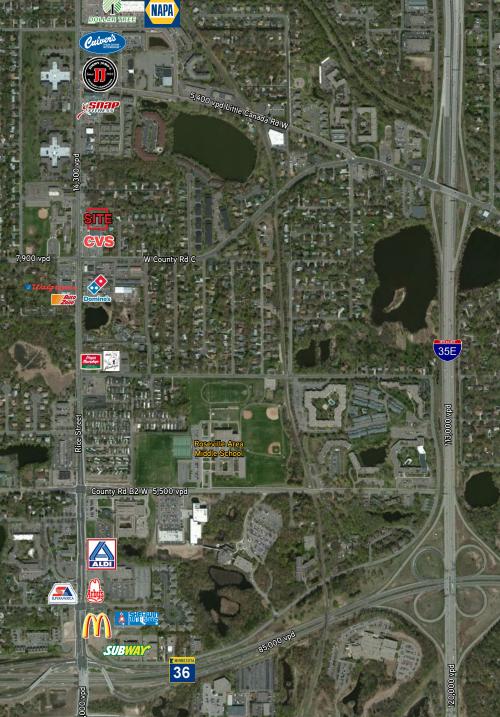

## Highlights

- > Excellent visibility
- > Easy access to I-35E
- > Located next to CVS Pharmacy
- > Ample surface parking
- > Pylon signage available
- > Co-Tenants include: Little Caesar's Anytime Fitness and Harmony Salon
- > Area Retailers include: Papa Murphy's, Flameburger, CVS and Walgreens

#### **PROPERTY INFORMATION**

| Location    | NE Quadrant of Rice Street and County Road C |
|-------------|----------------------------------------------|
| Description | Retail Center                                |
| Zoning      | B-3 General Commercial                       |

#### TRAFFIC COUNTS

| Rice Street                                                                                | 14,300 cars per day |  |
|--------------------------------------------------------------------------------------------|---------------------|--|
| County Road C                                                                              | 7,900 cars per day  |  |
| *Source: Minnesota Department of Transportation 2013 Study Averages are per day total cars |                     |  |

#### AREA TENANTS

- > CVS
- > Papa Murphy's
- > Snap Fitness
- > Arby's
- > Domino's> Jimmy John's> Dollar Tree

> McDonald's

- > Walgreens> Culvers
- > Aldi

#### COMMENTS

This retail center is located on Rice Street next to CVS Pharmacy and across from Walgreens.