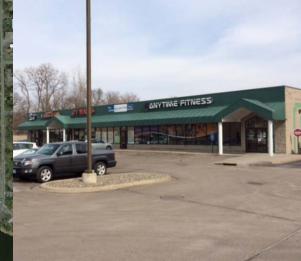

# Little Canada Plaza

NEQ OF RICE ST & COUNTY RD C | LITTLE CANADA, MN 55113

Colliers

## Highlights

- > Excellent visibility
- > Easy access to I-35E
- > Located next to CVS Pharmacy
- > Ample surface parking
- > Pylon signage available
- > Co-Tenants include: Little Caesar's Anytime Fitness and Harmony Salon
- > Area Retailers include: Papa Murphy's, Flameburger, CVS and Walgreens

#### COMMENTS

This retail center is located on Rice Street next to CVS Pharmacy and across from Walgreens.