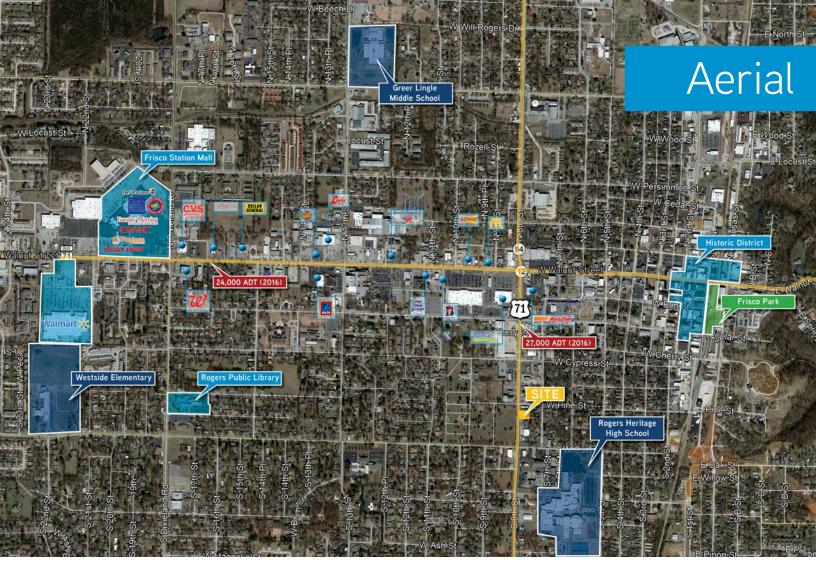

# Land & Building For Sale

Land and building for sale in the heart of Rogers. Located off of Highway 71B between Oak and Walnut. Great location for coffee shop, restaurant, boutique, hair salon, or office. Less than 1.0 mile from gentrified Historic Downtown Rogers and a ten minute drive to Lake Atalanta Park.