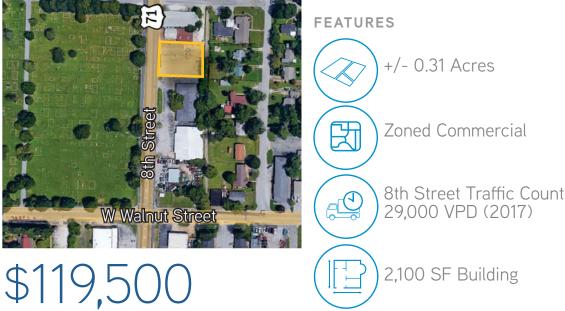

# Land & Building For Sale

Land and building for sale in the heart of Rogers. Located off of Highway 71B between Oak and Walnut. Great location for coffee shop, restaurant, boutique, hair salon, or office. Less than 1.0 mile from gentrified Historic Downtown Rogers and a ten minute drive to Lake Atalanta Park.