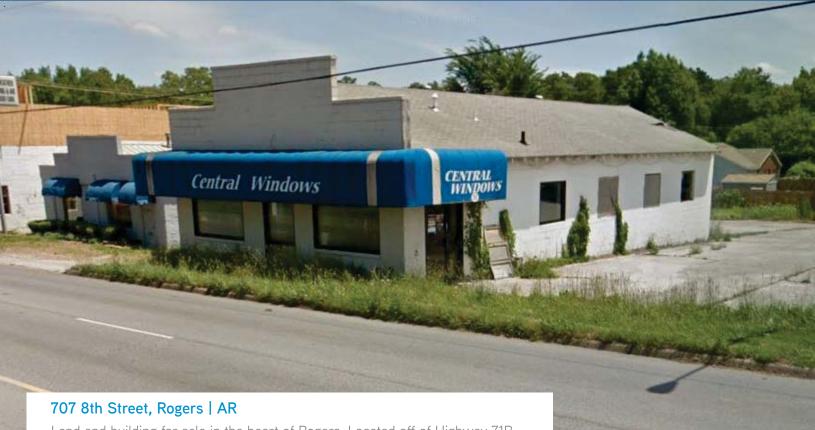

# Land & Building For Sale

Land and building for sale in the heart of Rogers. Located off of Highway 71B between Oak and Walnut. Great location for coffee shop, restaurant, boutique, hair salon, or office. Less than 1.0 mile from gentrified Historic Downtown Rogers and a ten minute drive to Lake Atalanta Park.