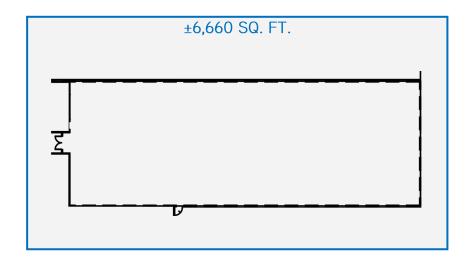

### FIRST FLOOR AVAILABLE WAREHOUSE

### Available:

 $\rightarrow$  Office:  $\pm 3,130 - \pm 9,790$  square feet

 $\rightarrow$  Warehouse:  $\pm 5,000 - \pm 10,000$  square feet

COLLIERS INTERNATIONAL 3439 Brookside Road, Suite 108 Stockton, CA USA 95219 www.colliers.com