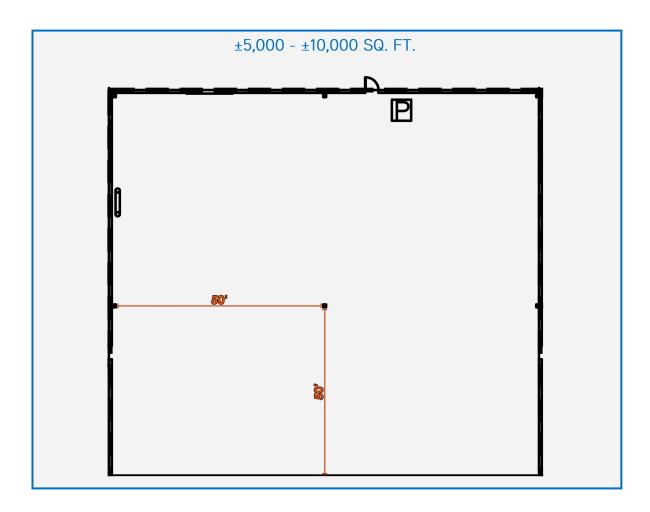

### FIRST FLOOR AVAILABLE WAREHOUSE

### Available:

 $\rightarrow$  Office:  $\pm 3,130 - \pm 9,790$  square feet

 $\rightarrow$  Warehouse:  $\pm 5,000 - \pm 10,000$  square feet

COLLIERS INTERNATIONAL 3439 Brookside Road, Suite 108 Stockton, CA USA 95219 www.colliers.com