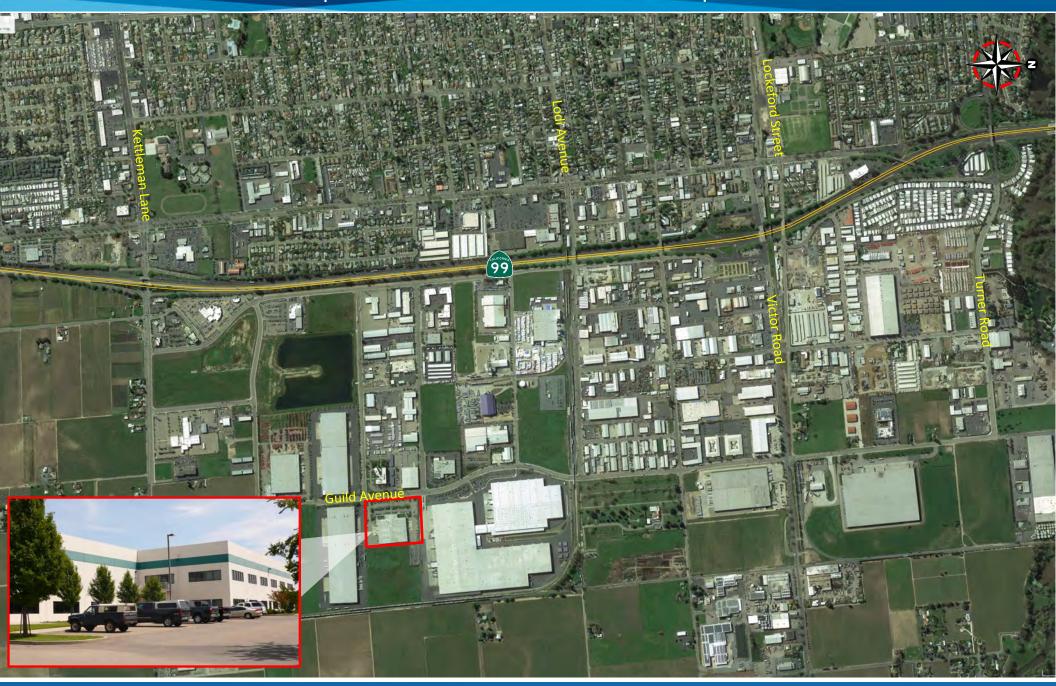

### Overview:

This property consists of one multi-tenant office building and warehouse with abundant parking and secured lot. The property is located in a well established industrial park situated on the east side of Hwy 99 and offers convenient access to Hwy 99 via Kettleman Lane and Turner Road.