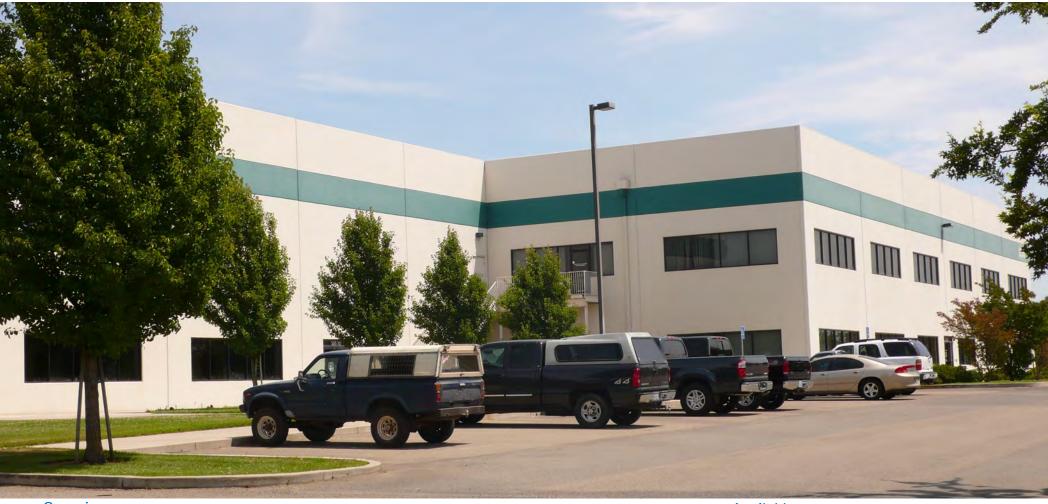

### Overview:

This property consists of one multi-tenant office building and warehouse with abundant parking and secured lot. The property is located in a well established industrial park situated on the east side of Hwy 99 and offers convenient access to Hwy 99 via Kettleman Lane and Turner Road.

### Available:

 $\rightarrow$  Office:  $\pm 3,130 - \pm 9,790$  square feet

 $\rightarrow$  Warehouse:  $\pm 5,000 - \pm 10,000$  square feet

COLLIERS INTERNATIONAL 3439 Brookside Road, Suite 108 Stockton, CA USA 95219 www.colliers.com