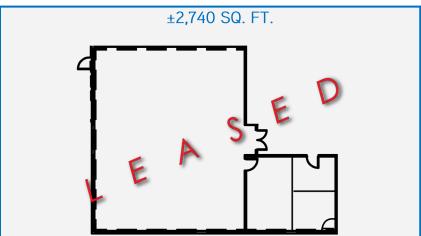

### SECOND FLOOR AVAILABLE OFFICES

**COLLIERS INTERNATIONAL** 3439 Brookside Road. Suite 108 Stockton, CA USA 95219 www.colliers.com

### Available:

 $\rightarrow$  Office:  $\pm 3,130 - \pm 9,790$  square feet

 $\rightarrow$  Warehouse:  $\pm 5,000 - \pm 10,000$  square feet

COLLIERS INTERNATIONAL 3439 Brookside Road, Suite 108 Stockton, CA USA 95219 www.colliers.com