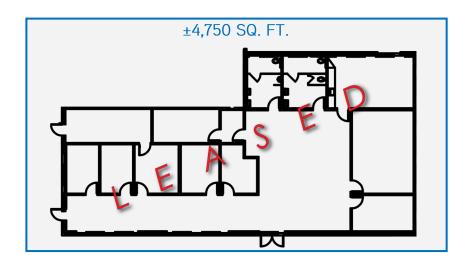

### FIRST FLOOR AVAILABLE OFFICES

### Available:

 $\rightarrow$  Office:  $\pm 3,130 - \pm 9,790$  square feet

 $\rightarrow$  Warehouse:  $\pm 5,000 - \pm 10,000$  square feet

COLLIERS INTERNATIONAL 3439 Brookside Road, Suite 108 Stockton, CA USA 95219 www.colliers.com