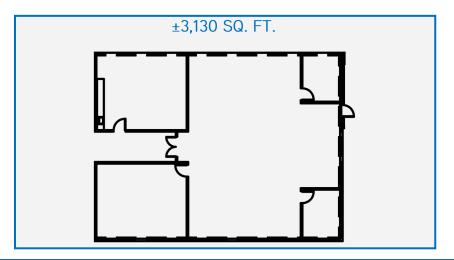

### FIRST FLOOR AVAILABLE OFFICES

### Available:

 $\rightarrow$  Office:  $\pm 3,130 - \pm 9,790$  square feet

 $\rightarrow$  Warehouse:  $\pm 5,000 - \pm 10,000$  square feet

COLLIERS INTERNATIONAL 3439 Brookside Road, Suite 108 Stockton, CA USA 95219 www.colliers.com