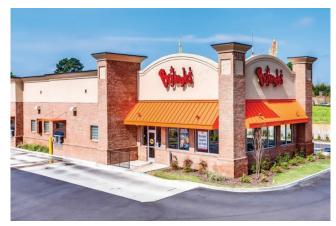

## 9066 Eastchase Parkway, Montgomery, Alabama 36117

Highly visible retail site situated at the lighted intersection of Eastchase Parkway and Minnie Brown Road in Montgomery and less than 0.5 mile from Interstate 85 / US Highway 80. Excellent location for fast-food restaurant in Alabama's capital city on the premiere retail corridor of Montgomery.

#### **BUILDING AMENITIES**

- > New construction built in 2016
- > Building: 3,800 SF
- > Land Size: 1 acre
- > Block and masonry construction
- > Restaurant kitchen equipment included
- > Full service drive-thru in place
- > Rear service entrance for unloading supplies
- > Entrances from Eastchase Parkway and Minnie Brown Road