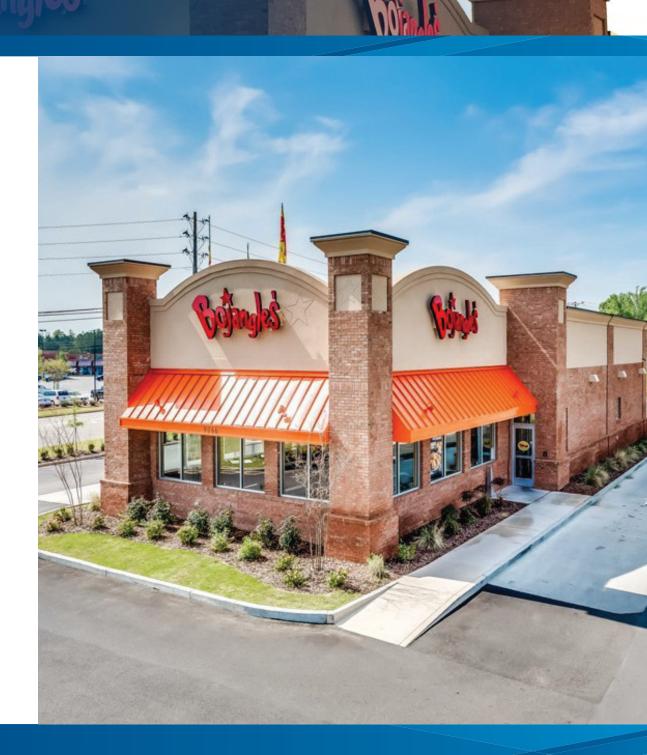

# FOR LEASE

9066 Eastchase Parkway, Montgomery, Alabama 36117

Retail restaurant on corner lot with high visibility

**SCOTT HOLCOMBE** +1 205 949 2709 scott.holcombe@colliers.com

COLLIERS INTERNATIONAL 880 Montclair Road, Suite 250 Birmingham, AL 35213 +1 205 445 0955 www.colliers.com | alabama

## 9066 Eastchase Parkway, Montgomery, Alabama 36117

Highly visible retail site situated at the lighted intersection of Eastchase Parkway and Minnie Brown Road in Montgomery and less than 0.5 mile from Interstate 85 / US Highway 80. Excellent location for fast-food restaurant in Alabama's capital city on the premiere retail corridor of Montgomery.