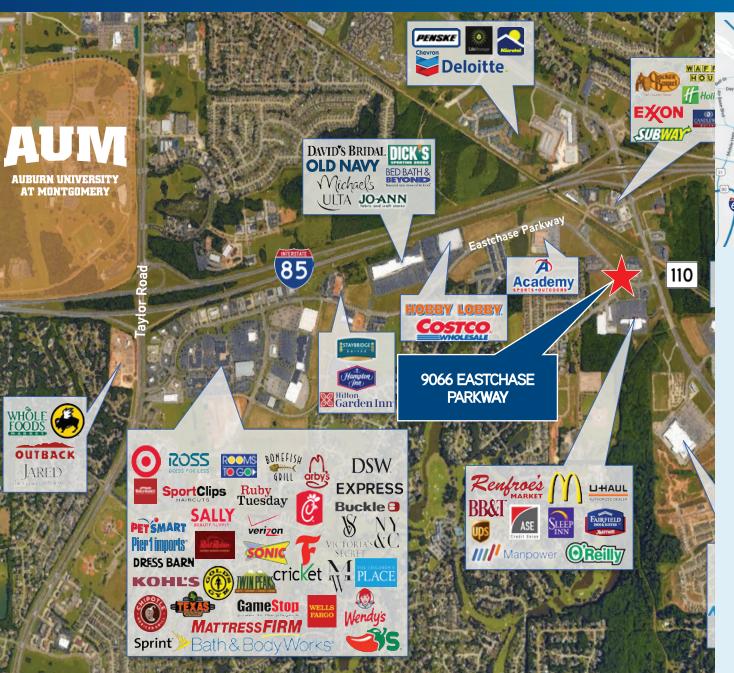

## 9066 Eastchase Parkway, Montgomery, Alabama 36117

Highly visible retail site situated at the lighted intersection of Eastchase Parkway and Minnie Brown Road in Montgomery and less than 0.5 mile from Interstate 85 / US Highway 80. Excellent location for fast-food restaurant in Alabama's capital city on the premiere retail corridor of Montgomery.

#### **HIGHLIGHTS**

- > Road signage available
- > Great visibility with 14,170 VPS
- > Surrounded by hotels, multifamily, residential neighborhoods and AUM (Auburn University)
- > ± 1.5 miles from the Shoppes of Eastchase