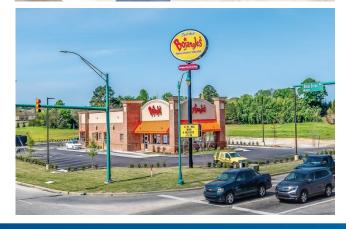

## 9066 Eastchase Parkway, Montgomery, Alabama 36117

Highly visible retail site situated at the lighted intersection of Eastchase Parkway and Minnie Brown Road in Montgomery and less than 0.5 mile from Interstate 85 / US Highway 80. Excellent location for fast-food restaurant in Alabama's capital city on the premiere retail corridor of Montgomery.

#### **HIGHLIGHTS**

- > Road signage available
- > Great visibility with 14,170 VPS
- > Surrounded by hotels, multifamily, residential neighborhoods and AUM (Auburn University)
- > ± 1.5 miles from the Shoppes of Eastchase